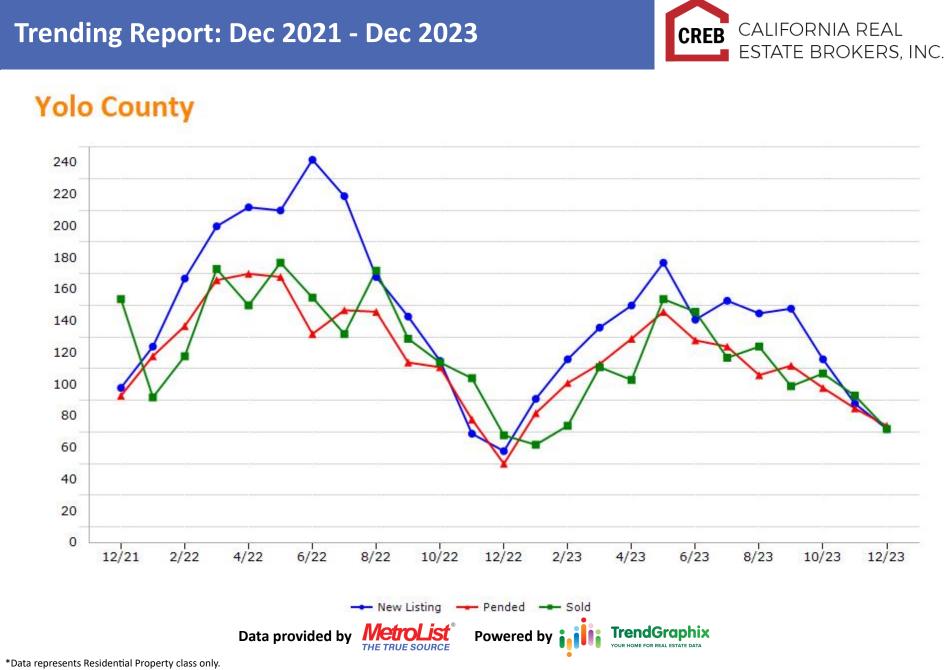

calculated by dividing the number of homes that went into contract in a given calendar month into the number of homes that were active at the end of a given calendar month.



B CALIFORNIA REAL ESTATE BROKERS, INC.

#### **New Listing**





Pended



<sup>\*</sup>Data represents Residential Property class only.



Sold







CALIFORNIA REAL

ESTATE BROKERS, INC.

CREB

\*Data represents Residential Property class only.









#### B CALIFORNIA REAL ESTATE BROKERS, INC.

#### **Merced County**







#### CALIFORNIA REAL ESTATE BROKERS, INC.

# **Placer County**









CALIFORNIA REAL ESTATE BROKERS, INC.

# **Stanislaus County**



\*Data represents Residential Property class only.





CALIFORNIA REAL

ESTATE BROKERS, INC.

CREB

\*Data represents Residential Property class only.