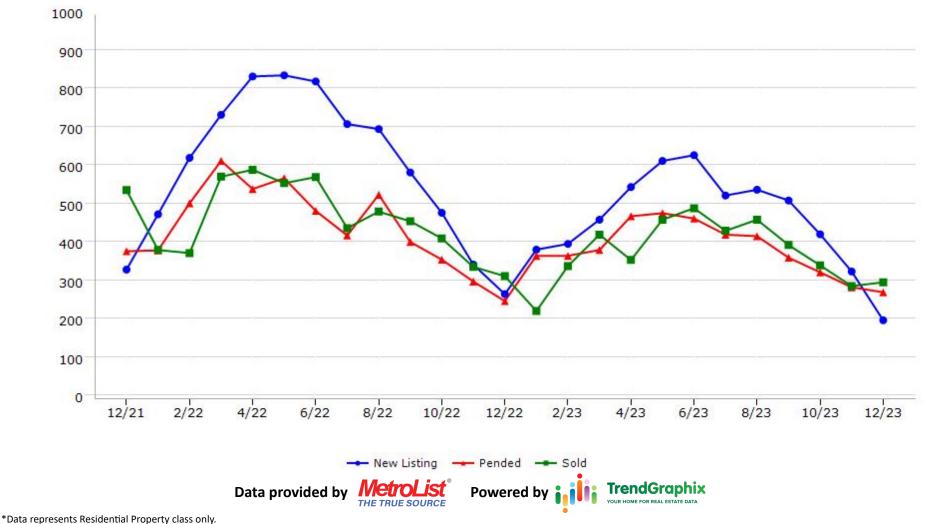

# Monthly Market Report - December 2023

CREB CALIFORNIA REAL ESTATE BROKERS, INC.

| MetroList                                                                                                                                                                                                                                                                                                                                                              | New Listing By County               |                                                    | Pended By County                    |                                                                          | Sold By County                      |                                               |
|------------------------------------------------------------------------------------------------------------------------------------------------------------------------------------------------------------------------------------------------------------------------------------------------------------------------------------------------------------------------|-------------------------------------|----------------------------------------------------|-------------------------------------|--------------------------------------------------------------------------|-------------------------------------|-----------------------------------------------|
| All Areas                                                                                                                                                                                                                                                                                                                                                              | Dec 2023 vs Nov 2023                |                                                    | Dec 2023 vs Nov 2023                |                                                                          | Dec 2023 vs Nov 2023                |                                               |
| Dec 2023 vs Nov 2023                                                                                                                                                                                                                                                                                                                                                   | Amador<br>Butte                     | 31 59 -47% ↓<br>19 23 -17% ↓                       | Amador<br>Butte                     | 35 29 21% <b>↑</b><br>10 15 -33% <b>↓</b>                                | Amador<br>Butte                     | 29 39 -26% ↓<br>17 15 13% ↑                   |
| <b>New Listing</b><br>1712 2652 -35% <del>↓</del>                                                                                                                                                                                                                                                                                                                      | Colusa<br>El Dorado                 | 6 13 -54% <b>↓</b><br>80 170 -53% <b>↓</b>         | Colusa<br>El Dorado                 | 5 8 -38% <b>↓</b><br>121 123 -2% <b>↓</b>                                | Colusa<br>El Dorado                 | 8 9 -11% ↓<br>134 122 10% ↑                   |
| <b>Pended</b><br>2059 2143 -4% <del>↓</del>                                                                                                                                                                                                                                                                                                                            | Merced<br>Nevada                    | 81 108 -25% ↓<br>60 95 -37% ↓                      | Merced<br>Nevada                    | 92 92 0%<br>72 93 -23% ♥                                                 | Merced<br>Nevada                    | 86 77 12% 🕇<br>101 74 36% 🕇                   |
| <b>Sold</b><br>2081 2125 -2% <del>↓</del>                                                                                                                                                                                                                                                                                                                              | Placer<br>Sacramento<br>San Joaquin | 205 332 -38% ↓<br>549 910 -40% ↓<br>281 438 -36% ↓ | Placer<br>Sacramento<br>San Joaquin | 278 291 -4% ↓<br>725 773 -6% ↓<br>323 323 0%                             | Placer<br>Sacramento<br>San Joaquin | 304 294 3% ↑<br>717 757 -5% ↓<br>315 308 2% ↑ |
| <b>A∨g DOM</b><br>35 30 17% <mark>↑</mark>                                                                                                                                                                                                                                                                                                                             | Stanislaus<br>Sutter<br>Yolo        | 217 296 -27% ↓<br>40 39 3% ↑<br>72 88 -18% ↓       | Stanislaus<br>Sutter<br>Yolo        | $225 227 -1\% \clubsuit$ $38 43 -12\% \clubsuit$ $74 85 -13\% \clubsuit$ | Stanislaus<br>Sutter<br>Yolo        | 212 236 -10% ↓<br>42 41 2% ↑<br>72 93 -23% ↓  |
| Month of Inventory<br>2.1 2.4 -12% €                                                                                                                                                                                                                                                                                                                                   | Yuba                                | 71 82 -13% ↓                                       | Yuba                                | 62 41 51% <b>↑</b>                                                       | Yuba                                | 45 60 -25% ↓                                  |
| Data provided by MetroList<br>He true source Powered by Join TrendGraphix<br>VOUR HOME FOR REAL ESTATE DATA                                                                                                                                                                                                                                                            |                                     |                                                    |                                     |                                                                          |                                     |                                               |
| *Data represents Residential Property class only.<br>*Pended represents the number of properties that went into contract during the course of a calendar month.<br>*Month of Inventory is calculated by dividing the number of homes that went into contract in a given calendar month into the number of homes that were active at the end of a given calendar month. |                                     |                                                    |                                     |                                                                          |                                     |                                               |