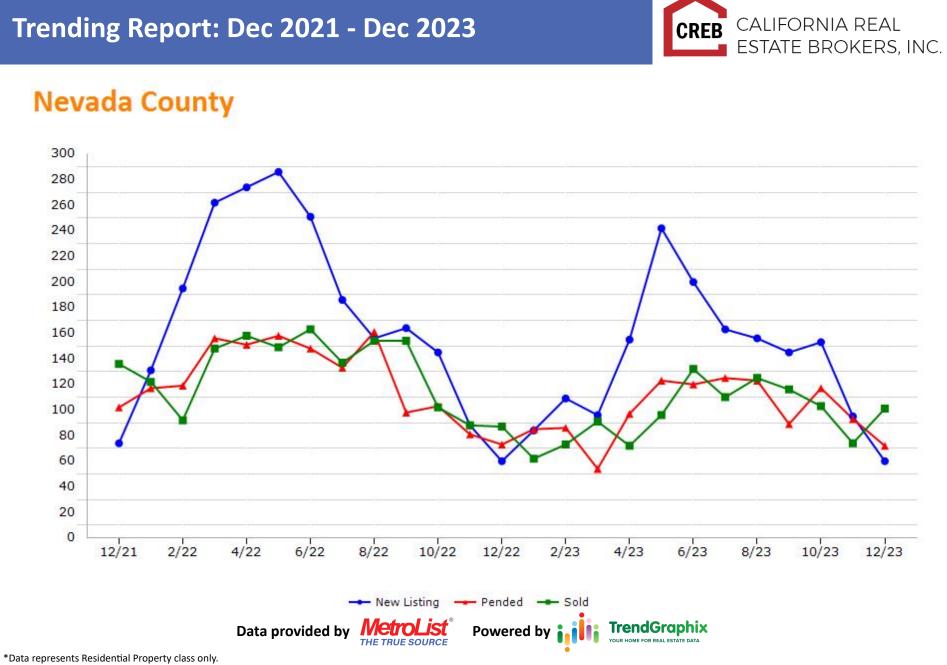

# Monthly Market Report - December 2023

CREB CALIFORNIA REAL ESTATE BROKERS, INC.

| MetroList                                                                                                                                                                                                                                                                                                                                                              | New Listing By County               |                                                    | Pended By County                    |                                                                          | Sold By County                      |                                               |
|------------------------------------------------------------------------------------------------------------------------------------------------------------------------------------------------------------------------------------------------------------------------------------------------------------------------------------------------------------------------|-------------------------------------|----------------------------------------------------|-------------------------------------|--------------------------------------------------------------------------|-------------------------------------|-----------------------------------------------|
| All Areas                                                                                                                                                                                                                                                                                                                                                              | Dec 2023 vs Nov 2023                |                                                    | Dec 2023 vs Nov 2023                |                                                                          | Dec 2023 vs Nov 2023                |                                               |
| Dec 2023 vs Nov 2023                                                                                                                                                                                                                                                                                                                                                   | Amador<br>Butte                     | 31 59 -47% ↓<br>19 23 -17% ↓                       | Amador<br>Butte                     | 35 29 21% <b>↑</b><br>10 15 -33% <b>↓</b>                                | Amador<br>Butte                     | 29 39 -26% ↓<br>17 15 13% ↑                   |
| <b>New Listing</b><br>1712 2652 -35% <del>↓</del>                                                                                                                                                                                                                                                                                                                      | Colusa<br>El Dorado                 | 6 13 -54% <b>↓</b><br>80 170 -53% <b>↓</b>         | Colusa<br>El Dorado                 | 5 8 -38% <b>↓</b><br>121 123 -2% <b>↓</b>                                | Colusa<br>El Dorado                 | 8 9 -11% ↓<br>134 122 10% ↑                   |
| <b>Pended</b><br>2059 2143 -4% <del>↓</del>                                                                                                                                                                                                                                                                                                                            | Merced<br>Nevada                    | 81 108 -25% ↓<br>60 95 -37% ↓                      | Merced<br>Nevada                    | 92 92 0%<br>72 93 -23% ♥                                                 | Merced<br>Nevada                    | 86 77 12% 🕇<br>101 74 36% 🕇                   |
| <b>Sold</b><br>2081 2125 -2% <del>↓</del>                                                                                                                                                                                                                                                                                                                              | Placer<br>Sacramento<br>San Joaquin | 205 332 -38% ↓<br>549 910 -40% ↓<br>281 438 -36% ↓ | Placer<br>Sacramento<br>San Joaquin | 278 291 -4% ↓<br>725 773 -6% ↓<br>323 323 0%                             | Placer<br>Sacramento<br>San Joaquin | 304 294 3% ↑<br>717 757 -5% ↓<br>315 308 2% ↑ |
| <b>A∨g DOM</b><br>35 30 17% <mark>↑</mark>                                                                                                                                                                                                                                                                                                                             | Stanislaus<br>Sutter<br>Yolo        | 217 296 -27% ↓<br>40 39 3% ↑<br>72 88 -18% ↓       | Stanislaus<br>Sutter<br>Yolo        | $225 227 -1\% \clubsuit$ $38 43 -12\% \clubsuit$ $74 85 -13\% \clubsuit$ | Stanislaus<br>Sutter<br>Yolo        | 212 236 -10% ↓<br>42 41 2% ↑<br>72 93 -23% ↓  |
| Month of Inventory<br>2.1 2.4 -12% €                                                                                                                                                                                                                                                                                                                                   | Yuba                                | 71 82 -13% ↓                                       | Yuba                                | 62 41 51% <b>↑</b>                                                       | Yuba                                | 45 60 -25% ↓                                  |
| Data provided by MetroList<br>He true source Powered by Join TrendGraphix<br>VOUR HOME FOR REAL ESTATE DATA                                                                                                                                                                                                                                                            |                                     |                                                    |                                     |                                                                          |                                     |                                               |
| *Data represents Residential Property class only.<br>*Pended represents the number of properties that went into contract during the course of a calendar month.<br>*Month of Inventory is calculated by dividing the number of homes that went into contract in a given calendar month into the number of homes that were active at the end of a given calendar month. |                                     |                                                    |                                     |                                                                          |                                     |                                               |