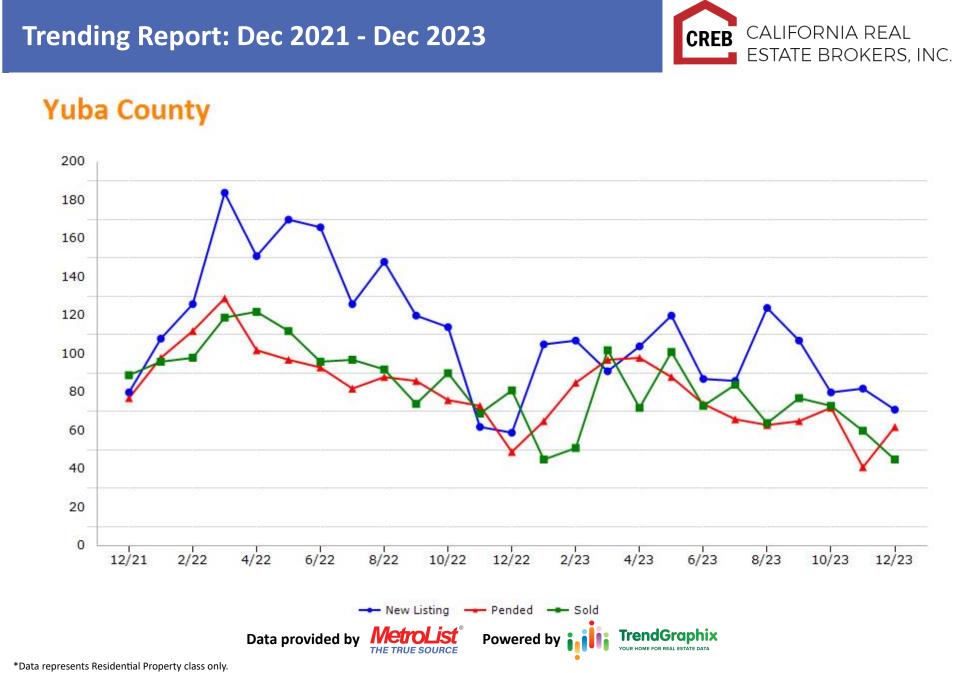

alculated by dividing the number of homes that went into contract in a given calendar month into the number of homes that were active at the end of a given calendar month.



B CALIFORNIA REAL ESTATE BROKERS, INC.

#### **New Listing**





Pended



<sup>\*</sup>Data represents Residential Property class only.



Sold







CALIFORNIA REAL

ESTATE BROKERS, INC.

CREB

\*Data represents Residential Property class only.









#### B CALIFORNIA REAL ESTATE BROKERS, INC.

#### **Merced County**







#### CALIFORNIA REAL ESTATE BROKERS, INC.

# **Placer County**









CALIFORNIA REAL ESTATE BROKERS, INC.

# **Stanislaus County**



\*Data represents Residential Property class only.





CALIFORNIA REAL

ESTATE BROKERS, INC.

CREB

\*Data represents Residential Property class only.