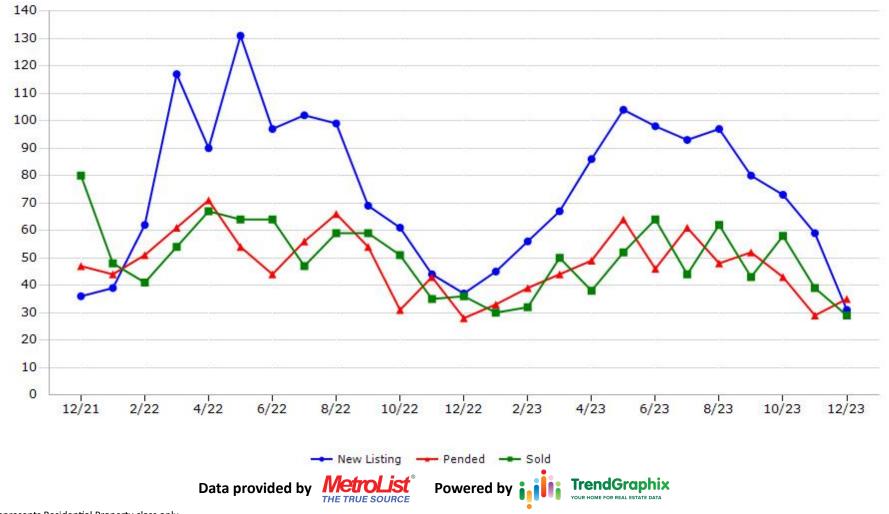

# Monthly Market Report - December 2023

CREB CALIFORNIA REAL ESTATE BROKERS, INC.

| MetroList                                                                                                                                                                                                                                                                                                                                                              | New Listing By County               |                                                    | Pended By County                    |                                                                          | Sold By County                      |                                               |
|------------------------------------------------------------------------------------------------------------------------------------------------------------------------------------------------------------------------------------------------------------------------------------------------------------------------------------------------------------------------|-------------------------------------|----------------------------------------------------|-------------------------------------|--------------------------------------------------------------------------|-------------------------------------|-----------------------------------------------|
| All Areas                                                                                                                                                                                                                                                                                                                                                              | Dec 2023 vs Nov 2023                |                                                    | Dec 2023 vs Nov 2023                |                                                                          | Dec 2023 vs Nov 2023                |                                               |
| Dec 2023 vs Nov 2023                                                                                                                                                                                                                                                                                                                                                   | Amador<br>Butte                     | 31 59 -47% ↓<br>19 23 -17% ↓                       | Amador<br>Butte                     | 35 29 21% <b>↑</b><br>10 15 -33% <b>↓</b>                                | Amador<br>Butte                     | 29 39 -26% ↓<br>17 15 13% ↑                   |
| <b>New Listing</b><br>1712 2652 -35% <del>↓</del>                                                                                                                                                                                                                                                                                                                      | Colusa<br>El Dorado                 | 6 13 -54% <b>↓</b><br>80 170 -53% <b>↓</b>         | Colusa<br>El Dorado                 | 5 8 -38% <b>↓</b><br>121 123 -2% <b>↓</b>                                | Colusa<br>El Dorado                 | 8 9 -11% ↓<br>134 122 10% ↑                   |
| <b>Pended</b><br>2059 2143 -4% <del>↓</del>                                                                                                                                                                                                                                                                                                                            | Merced<br>Nevada                    | 81 108 -25% ↓<br>60 95 -37% ↓                      | Merced<br>Nevada                    | 92 92 0%<br>72 93 -23% ♥                                                 | Merced<br>Nevada                    | 86 77 12% 🕇<br>101 74 36% 🕇                   |
| <b>Sold</b><br>2081 2125 -2% <del>↓</del>                                                                                                                                                                                                                                                                                                                              | Placer<br>Sacramento<br>San Joaquin | 205 332 -38% ↓<br>549 910 -40% ↓<br>281 438 -36% ↓ | Placer<br>Sacramento<br>San Joaquin | 278 291 -4% ↓<br>725 773 -6% ↓<br>323 323 0%                             | Placer<br>Sacramento<br>San Joaquin | 304 294 3% ↑<br>717 757 -5% ↓<br>315 308 2% ↑ |
| <b>A∨g DOM</b><br>35 30 17% <mark>↑</mark>                                                                                                                                                                                                                                                                                                                             | Stanislaus<br>Sutter<br>Yolo        | 217 296 -27% ↓<br>40 39 3% ↑<br>72 88 -18% ↓       | Stanislaus<br>Sutter<br>Yolo        | $225 227 -1\% \clubsuit$ $38 43 -12\% \clubsuit$ $74 85 -13\% \clubsuit$ | Stanislaus<br>Sutter<br>Yolo        | 212 236 -10% ↓<br>42 41 2% ↑<br>72 93 -23% ↓  |
| Month of Inventory<br>2.1 2.4 -12% €                                                                                                                                                                                                                                                                                                                                   | Yuba                                | 71 82 -13% ↓                                       | Yuba                                | 62 41 51% <b>↑</b>                                                       | Yuba                                | 45 60 -25% ↓                                  |
| Data provided by MetroList<br>He true source Powered by Join TrendGraphix<br>VOUR HOME FOR REAL ESTATE DATA                                                                                                                                                                                                                                                            |                                     |                                                    |                                     |                                                                          |                                     |                                               |
| *Data represents Residential Property class only.<br>*Pended represents the number of properties that went into contract during the course of a calendar month.<br>*Month of Inventory is calculated by dividing the number of homes that went into contract in a given calendar month into the number of homes that were active at the end of a given calendar month. |                                     |                                                    |                                     |                                                                          |                                     |                                               |

#### **New Listing**

Pended

<sup>\*</sup>Data represents Residential Property class only.

Sold

CALIFORNIA REAL

ESTATE BROKERS, INC.

CREB

\*Data represents Residential Property class only.