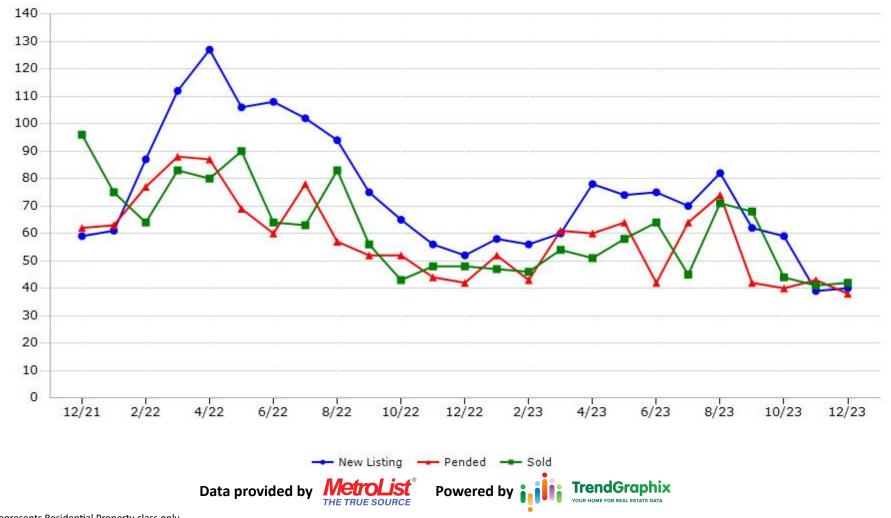

|                                               |

\*Month of Inventory is calculated by dividing the number of homes that went into contract in a given calendar month into the number of homes that were active at the end of a given calendar month.



B CALIFORNIA REAL ESTATE BROKERS, INC.

#### **New Listing**





Pended



<sup>\*</sup>Data represents Residential Property class only.



Sold







CALIFORNIA REAL

ESTATE BROKERS, INC.

CREB

\*Data represents Residential Property class only.









#### B CALIFORNIA REAL ESTATE BROKERS, INC.

#### **Merced County**







#### CALIFORNIA REAL ESTATE BROKERS, INC.

# **Placer County**









CALIFORNIA REAL ESTATE BROKERS, INC.

# **Stanislaus County**



\*Data represents Residential Property class only.





CALIFORNIA REAL

ESTATE BROKERS, INC.

CREB

\*Data represents Residential Property class only.