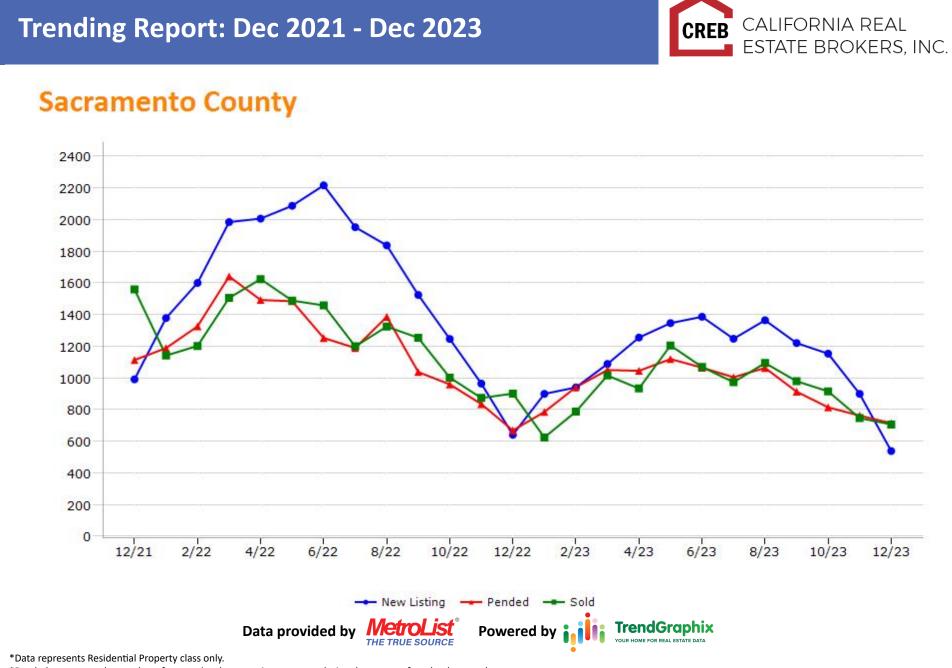

# Monthly Market Report - December 2023

CREB CALIFORNIA REAL ESTATE BROKERS, INC.

| MetroList                                                                                                                                                                                                                                                                                                                                                              | New Listing By County               |                                                    | Pended By County                    |                                                                          | Sold By County                      |                                               |
|------------------------------------------------------------------------------------------------------------------------------------------------------------------------------------------------------------------------------------------------------------------------------------------------------------------------------------------------------------------------|-------------------------------------|----------------------------------------------------|-------------------------------------|--------------------------------------------------------------------------|-------------------------------------|-----------------------------------------------|
| All Areas                                                                                                                                                                                                                                                                                                                                                              | Dec 2023 vs Nov 2023                |                                                    | Dec 2023 vs Nov 2023                |                                                                          | Dec 2023 vs Nov 2023                |                                               |
| Dec 2023 vs Nov 2023                                                                                                                                                                                                                                                                                                                                                   | Amador<br>Butte                     | 31 59 -47% ↓<br>19 23 -17% ↓                       | Amador<br>Butte                     | 35 29 21% <b>↑</b><br>10 15 -33% <b>↓</b>                                | Amador<br>Butte                     | 29 39 -26% ↓<br>17 15 13% ↑                   |
| <b>New Listing</b><br>1712 2652 -35% <del>↓</del>                                                                                                                                                                                                                                                                                                                      | Colusa<br>El Dorado                 | 6 13 -54% <b>↓</b><br>80 170 -53% <b>↓</b>         | Colusa<br>El Dorado                 | 5 8 -38% <b>↓</b><br>121 123 -2% <b>↓</b>                                | Colusa<br>El Dorado                 | 8 9 -11% ↓<br>134 122 10% ↑                   |
| <b>Pended</b><br>2059 2143 -4% <del>↓</del>                                                                                                                                                                                                                                                                                                                            | Merced<br>Nevada                    | 81 108 -25% ↓<br>60 95 -37% ↓                      | Merced<br>Nevada                    | 92 92 0%<br>72 93 -23% ♥                                                 | Merced<br>Nevada                    | 86 77 12% 🕇<br>101 74 36% 🕇                   |
| <b>Sold</b><br>2081 2125 -2% <del>↓</del>                                                                                                                                                                                                                                                                                                                              | Placer<br>Sacramento<br>San Joaquin | 205 332 -38% ↓<br>549 910 -40% ↓<br>281 438 -36% ↓ | Placer<br>Sacramento<br>San Joaquin | 278 291 -4% ↓<br>725 773 -6% ↓<br>323 323 0%                             | Placer<br>Sacramento<br>San Joaquin | 304 294 3% ↑<br>717 757 -5% ↓<br>315 308 2% ↑ |
| <b>A∨g DOM</b><br>35 30 17% <mark>↑</mark>                                                                                                                                                                                                                                                                                                                             | Stanislaus<br>Sutter<br>Yolo        | 217 296 -27% ↓<br>40 39 3% ↑<br>72 88 -18% ↓       | Stanislaus<br>Sutter<br>Yolo        | $225 227 -1\% \clubsuit$ $38 43 -12\% \clubsuit$ $74 85 -13\% \clubsuit$ | Stanislaus<br>Sutter<br>Yolo        | 212 236 -10% ↓<br>42 41 2% ↑<br>72 93 -23% ↓  |
| Month of Inventory<br>2.1 2.4 -12% €                                                                                                                                                                                                                                                                                                                                   | Yuba                                | 71 82 -13% ↓                                       | Yuba                                | 62 41 51% <b>↑</b>                                                       | Yuba                                | 45 60 -25% ↓                                  |
| Data provided by MetroList<br>He true source Powered by Join TrendGraphix<br>VOUR HOME FOR REAL ESTATE DATA                                                                                                                                                                                                                                                            |                                     |                                                    |                                     |                                                                          |                                     |                                               |
| *Data represents Residential Property class only.<br>*Pended represents the number of properties that went into contract during the course of a calendar month.<br>*Month of Inventory is calculated by dividing the number of homes that went into contract in a given calendar month into the number of homes that were active at the end of a given calendar month. |                                     |                                                    |                                     |                                                                          |                                     |                                               |