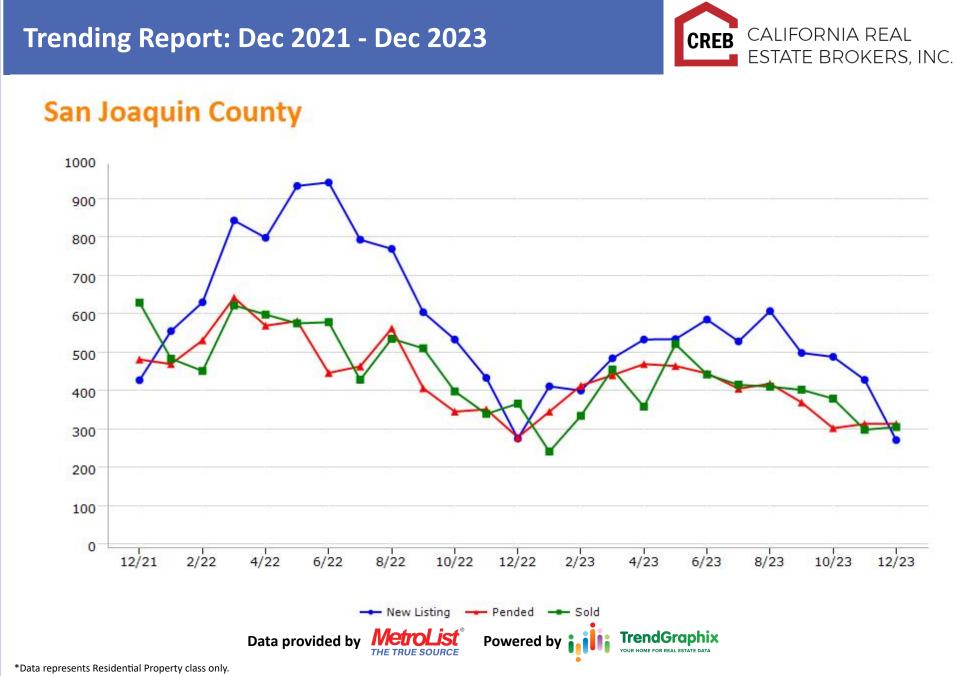

# Monthly Market Report - December 2023

CREB CALIFORNIA REAL ESTATE BROKERS, INC.

| MetroList                                                                                                                                                                                                                                                                                                                                                              | New Listing By County               |                                                    | Pended By County                    |                                                                          | Sold By County                      |                                               |
|------------------------------------------------------------------------------------------------------------------------------------------------------------------------------------------------------------------------------------------------------------------------------------------------------------------------------------------------------------------------|-------------------------------------|----------------------------------------------------|-------------------------------------|--------------------------------------------------------------------------|-------------------------------------|-----------------------------------------------|
| All Areas                                                                                                                                                                                                                                                                                                                                                              | Dec 2023 vs Nov 2023                |                                                    | Dec 2023 vs Nov 2023                |                                                                          | Dec 2023 vs Nov 2023                |                                               |
| Dec 2023 vs Nov 2023                                                                                                                                                                                                                                                                                                                                                   | Amador<br>Butte                     | 31 59 -47% ↓<br>19 23 -17% ↓                       | Amador<br>Butte                     | 35 29 21% <b>↑</b><br>10 15 -33% <b>↓</b>                                | Amador<br>Butte                     | 29 39 -26% ↓<br>17 15 13% ↑                   |
| <b>New Listing</b><br>1712 2652 -35% <del>↓</del>                                                                                                                                                                                                                                                                                                                      | Colusa<br>El Dorado                 | 6 13 -54% <b>↓</b><br>80 170 -53% <b>↓</b>         | Colusa<br>El Dorado                 | 5 8 -38% <b>↓</b><br>121 123 -2% <b>↓</b>                                | Colusa<br>El Dorado                 | 8 9 -11% ↓<br>134 122 10% ↑                   |
| <b>Pended</b><br>2059 2143 -4% <del>↓</del>                                                                                                                                                                                                                                                                                                                            | Merced<br>Nevada                    | 81 108 -25% ↓<br>60 95 -37% ↓                      | Merced<br>Nevada                    | 92 92 0%<br>72 93 -23% ♥                                                 | Merced<br>Nevada                    | 86 77 12% 🕇<br>101 74 36% 🕇                   |
| <b>Sold</b><br>2081 2125 -2% <del>↓</del>                                                                                                                                                                                                                                                                                                                              | Placer<br>Sacramento<br>San Joaquin | 205 332 -38% ↓<br>549 910 -40% ↓<br>281 438 -36% ↓ | Placer<br>Sacramento<br>San Joaquin | 278 291 -4% ↓<br>725 773 -6% ↓<br>323 323 0%                             | Placer<br>Sacramento<br>San Joaquin | 304 294 3% ↑<br>717 757 -5% ↓<br>315 308 2% ↑ |
| <b>A∨g DOM</b><br>35 30 17% <mark>↑</mark>                                                                                                                                                                                                                                                                                                                             | Stanislaus<br>Sutter<br>Yolo        | 217 296 -27% ↓<br>40 39 3% ↑<br>72 88 -18% ↓       | Stanislaus<br>Sutter<br>Yolo        | $225 227 -1\% \clubsuit$ $38 43 -12\% \clubsuit$ $74 85 -13\% \clubsuit$ | Stanislaus<br>Sutter<br>Yolo        | 212 236 -10% ↓<br>42 41 2% ↑<br>72 93 -23% ↓  |
| Month of Inventory<br>2.1 2.4 -12% €                                                                                                                                                                                                                                                                                                                                   | Yuba                                | 71 82 -13% ↓                                       | Yuba                                | 62 41 51% <b>↑</b>                                                       | Yuba                                | 45 60 -25% ↓                                  |
| Data provided by MetroList<br>He true source Powered by Join TrendGraphix<br>VOUR HOME FOR REAL ESTATE DATA                                                                                                                                                                                                                                                            |                                     |                                                    |                                     |                                                                          |                                     |                                               |
| *Data represents Residential Property class only.<br>*Pended represents the number of properties that went into contract during the course of a calendar month.<br>*Month of Inventory is calculated by dividing the number of homes that went into contract in a given calendar month into the number of homes that were active at the end of a given calendar month. |                                     |                                                    |                                     |                                                                          |                                     |                                               |