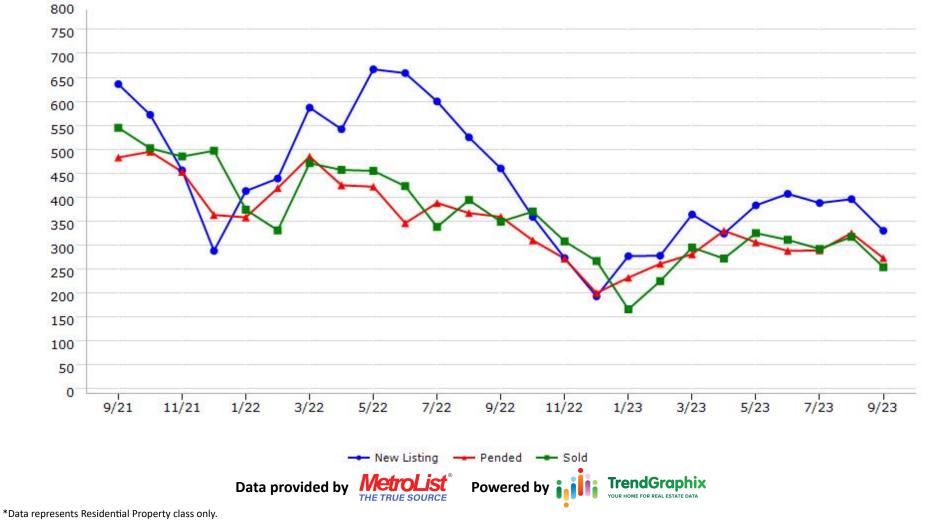

1 9/23 ---- Pended ---- Sold --- New Listing **TrendGraphix** Data provided by Powered by OUR HOME FOR REAL ESTATE DAT THE TRUE SOURCE \*Data represents Residential Property class only.









CREB CALIFORNIA REAL ESTATE BROKERS, INC.

### **Merced County**







CREB CALIFORNIA REAL ESTATE BROKERS, INC.

#### **Placer County**





#### CALIFORNIA REAL **Trending Report: Sep 2021 - Sep 2023** CREB ESTATE BROKERS, INC. San Joaquin County 1000 900 800 700 600 500 400 300 200 100 0 1/22 3/22 7/22 9/22 3/23 7/23 9/21 11/21 5/22 11/22 1/23 5/23 9/23 --- New Listing ---- Pended ---- Sold **TrendGraphix** Data provided by Powered by OUR HOME FOR REAL EST. THE TRUE SOURCE \*Data represents Residential Property class only.



CREB CALIFORNIA REAL ESTATE BROKERS, INC.

## **Stanislaus County**



#### CREB CALIFORNIA REAL **Trending Report: Sep 2021 - Sep 2023** ESTATE BROKERS, INC. **Sutter County** 140 130 120 110 100 90 80 70 60 50 40 30 20 10 0 1/22 3/22 7/22 9/22 5/22 11/22 1/23 3/23 5/23 7/23 9/21 11/21 9/23 --- New Listing ---- Pended ---- Sold **TrendGraphix** Data provided by Powered by OUR HOME FOR REAL ESTATE DATA THE TRUE SOURCE \*Data represents Residential Property class only.



#### CREB CALIFORNIA REAL **Trending Report: Sep 2021 - Sep 2023** ESTATE BROKERS, INC. **Yuba County** 200 180 160 140 120 100 80 60 40 20 0 1/22 3/22 5/22 7/22 9/22 11/21 11/22 1/23 3/23 5/23 7/23 9/23 9/21 ---- Pended ---- Sold --- New Listing **TrendGraphix** Data provided by Powered by OUR HOME FOR REAL ESTATE DATA THE TRUE SOURCE \*Data represents Residential Property class only.