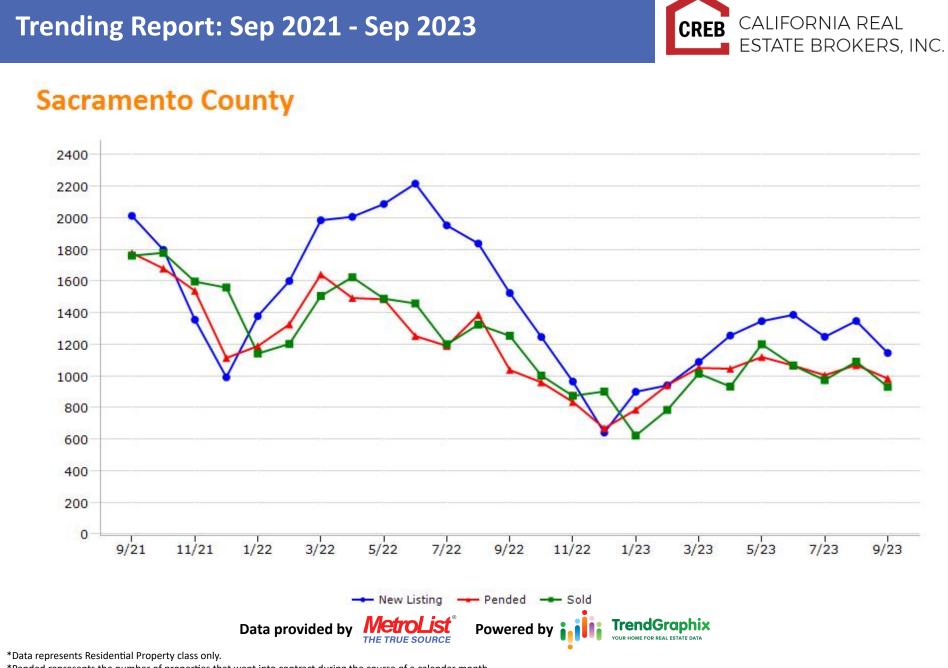

# Monthly Market Report - September 2023

CREB CALIFORNIA REAL ESTATE BROKERS, INC.

| MetroList                                                             | New Listing By County |                  | Pended By County     |                | Sold By County       |                 |
|-----------------------------------------------------------------------|-----------------------|------------------|----------------------|----------------|----------------------|-----------------|
| All Areas                                                             | 5CP 2023 V3 Aug 2023  |                  | Sep 2023 vs Aug 2023 |                | Sep 2023 vs Aug 2023 |                 |
| Sep 2023 vs Aug 2023                                                  | Amador                | 79 97 -19% 🖊     | Amador               | 59 49 20% 🕇    | Amador               | 43 62 -31% 🖊    |
| New Listing                                                           | Butte                 | 36 39 -8% 🖊      | Butte                | 19 20 -5% 🖊    | Butte                | 16 21 -24% 🖊    |
| 3408 3999 -15% 🖓                                                      | Colusa                | 6 11 -45% 🖊      | Colusa               | 5 5 0%         | Colusa               | 4 5 -20% 🖊      |
| Ť                                                                     | El Dorado             | 223 272 -18% 🖊   | El Dorado            | 148 198 -25% 🖊 | El Dorado            | 158 215 -27% 🖊  |
| Pended                                                                | Merced                | 164 157 4% 🕇     | Merced               | 110 105 5% 🕇   | Merced               | 110 113 -3% 🖊   |
| 2777 3026 -8% 🖓                                                       | Nevada                | 132 155 -15% 🖊   | Nevada               | 100 125 -20% 🖊 | Nevada               | 113 125 -10% 🖊  |
| Calif                                                                 | Placer                | 479 543 -12% 🖊   | Placer               | 401 432 -7% 🖊  | Placer               | 390 464 -16% 🖊  |
| <b>Sold</b>                                                           | Sacramento            | 1156 1358 -15% 🖊 | Sacramento           | 994 1079 -8% 🖊 | Sacramento           | 942 1101 -14% 🖊 |
| 2668 3107 -14% 🖓                                                      | San Joaquin           | 491 614 -20% 🖊   | San Joaquin          | 418 432 -3% 🖊  | San Joaquin          | 393 416 -6% 🖊   |
| Avg DOM                                                               | Stanislaus            | 340 406 -16% 🖊   | Stanislaus           | 283 335 -16% 🖊 | Stanislaus           | 264 327 -19% 🖊  |
| 27 25 8% 🛉                                                            | Sutter                | 59 82 -28% 🖊     | Sutter               | 46 74 -38% 🖊   | Sutter               | 65 71 -8% 🖊     |
|                                                                       | Yolo                  | 143 144 -1% 🖊    | Yolo                 | 121 107 13% 🕇  | Yolo                 | 98 124 -21% 🖊   |
| Month of Inventory                                                    | Yuba                  | 100 121 -17% 🖊   | Yuba                 | 73 65 12% 🕇    | Yuba                 | 72 63 14% 🕇     |
| 1.9 1.6 19% 🛉                                                         |                       |                  |                      |                |                      |                 |
|                                                                       |                       |                  |                      |                |                      |                 |
| Data provided by <b>MetroList</b> Powered by <b>Jiji TrendGraphix</b> |                       |                  |                      |                |                      |                 |
| *Data represents Residential Property class only.                     |                       |                  |                      |                |                      |                 |