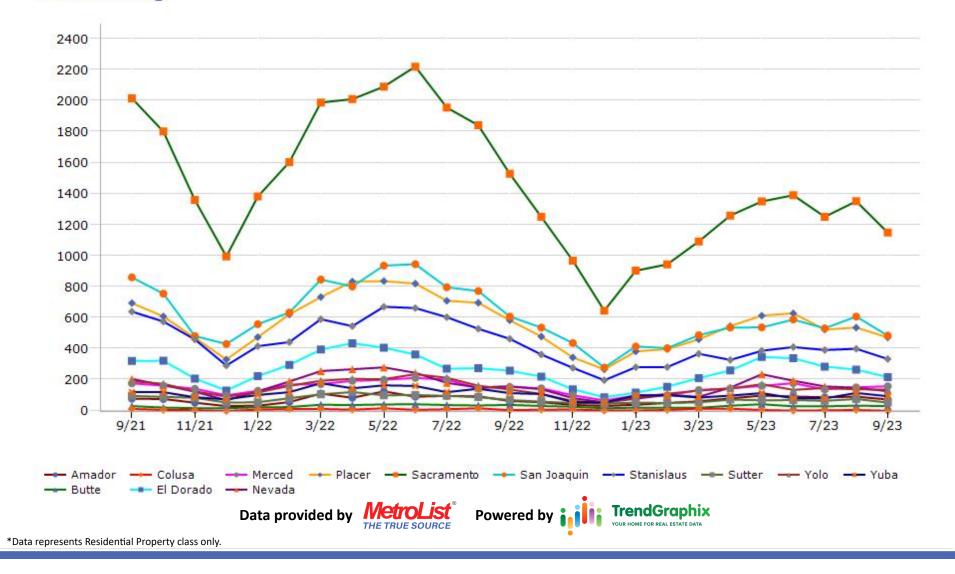

|                 |
| Data provided by <b>MetroList</b> Powered by <b>Jiji TrendGraphix</b> |                       |                  |                      |                |                      |                 |
| *Data represents Residential Property class only.                     |                       |                  |                      |                |                      |                 |

\*Pended represents the number of properties that went into contract during the course of a calendar month.

\*Month of Inventory is calculated by dividing the number of homes that went into contract in a given calendar month into the number of homes that were active at the end of a given calendar month.



CREB CALIFORNIA REAL ESTATE BROKERS, INC.

#### **New Listing**





CREB CALIFORNIA REAL ESTATE BROKERS, INC.

#### Pended



\*Data represents Residential Property class only.



CREB CALIFORNIA REAL ESTATE BROKERS, INC.





#### CREB CALIFORNIA REAL **Trending Report: Sep 2021 - Sep 2023** ESTATE BROKERS, INC. **Amador County** 140 130 120 110 100 90 80 70 60 50 40 30 20 10 0 1/22 3/22 5/22 7/22 9/22 11/22 1/23 3/23 5/23 7/23 9/21 11/21 9/23 ---- Pended ---- Sold --- New Listing **TrendGraphix** Data provided by Powered by OUR HOME FOR REAL ESTATE DAT THE TRUE SOURCE \*Data represents Residential Property class only.









CREB CALIFORNIA REAL ESTATE BROKERS, INC.

### **Merced County**







CREB CALIFORNIA REAL ESTATE BROKERS, INC.

#### **Placer County**





#### CALIFORNIA REAL **Trending Report: Sep 2021 - Sep 2023** CREB ESTATE BROKERS, I