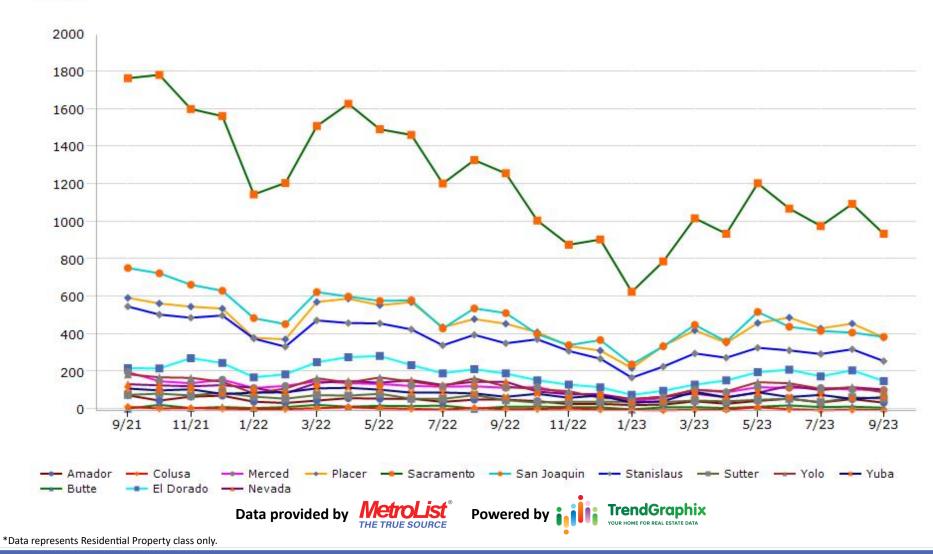

# Monthly Market Report - September 2023

CREB CALIFORNIA REAL ESTATE BROKERS, INC.

| MetroList                                                             | New Listing By County |                  | Pended By County     |                | Sold By County       |                 |
|-----------------------------------------------------------------------|-----------------------|------------------|----------------------|----------------|----------------------|-----------------|
| All Areas                                                             | 5CP 2023 V3 Aug 2023  |                  | Sep 2023 vs Aug 2023 |                | Sep 2023 vs Aug 2023 |                 |
| Sep 2023 vs Aug 2023                                                  | Amador                | 79 97 -19% 🖊     | Amador               | 59 49 20% 🕇    | Amador               | 43 62 -31% 🖊    |
| New Listing                                                           | Butte                 | 36 39 -8% 🖊      | Butte                | 19 20 -5% 🖊    | Butte                | 16 21 -24% 🖊    |
| 3408 3999 -15% 🖓                                                      | Colusa                | 6 11 -45% 🖊      | Colusa               | 5 5 0%         | Colusa               | 4 5 -20% 🖊      |
| Ť                                                                     | El Dorado             | 223 272 -18% 🖊   | El Dorado            | 148 198 -25% 🖊 | El Dorado            | 158 215 -27% 🖊  |
| Pended                                                                | Merced                | 164 157 4% 🕇     | Merced               | 110 105 5% 🕇   | Merced               | 110 113 -3% 🖊   |
| 2777 3026 -8% 🖓                                                       | Nevada                | 132 155 -15% 🖊   | Nevada               | 100 125 -20% 🖊 | Nevada               | 113 125 -10% 🖊  |
| Calif                                                                 | Placer                | 479 543 -12% 🖊   | Placer               | 401 432 -7% 🖊  | Placer               | 390 464 -16% 🖊  |
| <b>Sold</b>                                                           | Sacramento            | 1156 1358 -15% 🖊 | Sacramento           | 994 1079 -8% 🖊 | Sacramento           | 942 1101 -14% 🖊 |
| 2668 3107 -14% 🖓                                                      | San Joaquin           | 491 614 -20% 🖊   | San Joaquin          | 418 432 -3% 🖊  | San Joaquin          | 393 416 -6% 🖊   |
| Avg DOM                                                               | Stanislaus            | 340 406 -16% 🖊   | Stanislaus           | 283 335 -16% 🖊 | Stanislaus           | 264 327 -19% 🖊  |
| 27 25 8% 🛉                                                            | Sutter                | 59 82 -28% 🖊     | Sutter               | 46 74 -38% 🖊   | Sutter               | 65 71 -8% 🖊     |
|                                                                       | Yolo                  | 143 144 -1% 🖊    | Yolo                 | 121 107 13% 🕇  | Yolo                 | 98 124 -21% 🖊   |
| Month of Inventory                                                    | Yuba                  | 100 121 -17% 🖊   | Yuba                 | 73 65 12% 🕇    | Yuba                 | 72 63 14% 🕇     |
| 1.9 1.6 19% 🛉                                                         |                       |                  |                      |                |                      |                 |
|                                                                       |                       |                  |                      |                |                      |                 |
| Data provided by <b>MetroList</b> Powered by <b>Jiji TrendGraphix</b> |                       |                  |                      |                |                      |                 |
| *Data represents Residential Property class only.                     |                       |                  |                      |                |                      |                 |