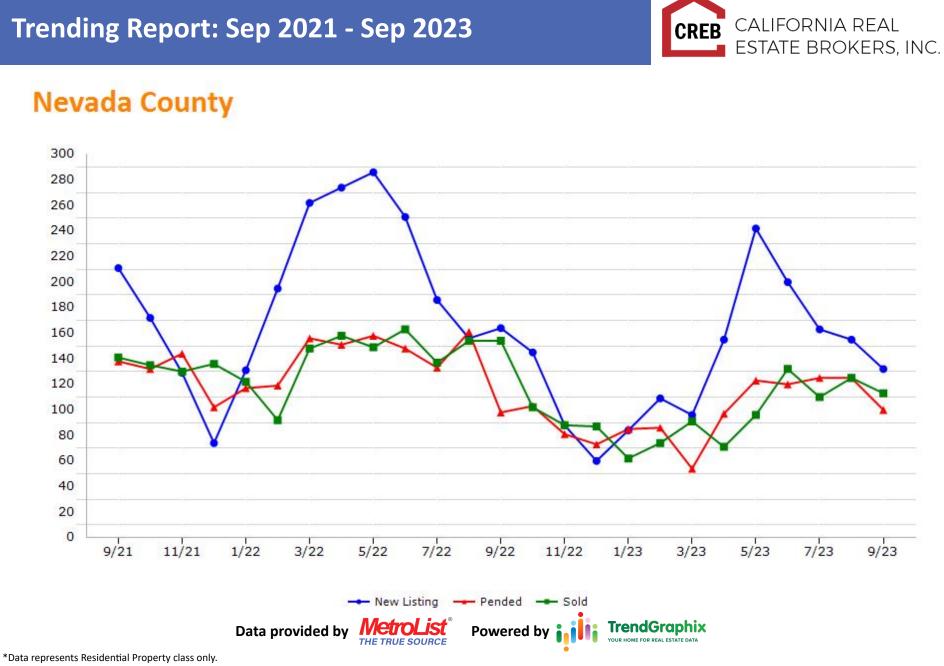

ndar month into the number of homes that were active at the end of a given calendar month.



CREB CALIFORNIA REAL ESTATE BROKERS, INC.

#### **New Listing**





CREB CALIFORNIA REAL ESTATE BROKERS, INC.

#### Pended



\*Data represents Residential Property class only.



CREB CALIFORNIA REAL ESTATE BROKERS, INC.





#### CREB CALIFORNIA REAL **Trending Report: Sep 2021 - Sep 2023** ESTATE BROKERS, INC. **Amador County** 140 130 120 110 100 90 80 70 60 50 40 30 20 10 0 1/22 3/22 5/22 7/22 9/22 11/22 1/23 3/23 5/23 7/23 9/21 11/21 9/23 ---- Pended ---- Sold --- New Listing **TrendGraphix** Data provided by Powered by OUR HOME FOR REAL ESTATE DAT THE TRUE SOURCE \*Data represents Residential Property class only.









CREB CALIFORNIA REAL ESTATE BROKERS, INC.

### **Merced County**







CREB CALIFORNIA REAL ESTATE BROKERS, INC.

#### **Placer County**





#### CALIFORNIA REAL **Trending Report: Sep 2021 - Sep 2023** CREB ESTATE BROKERS, INC. San Joaquin County 1000 900 800 700 600 500 400 300 200 100 0 1/22 3/22 7/22 9/22 3/23 7/23 9/21 11/21 5/22 11/22 1/23 5/23 9/23 --- New Listing ---- Pended ---- Sold **TrendGraphix** Data provided by Powered by OUR HOME FOR REAL EST. THE TRUE SOURCE \*Data represents Residential Property class only.



CREB CALIFORNIA REAL ESTATE BROKERS, INC.

## **Stanislaus County**



#### CREB CALIFORNIA REAL **Trending Report: Sep 2021 - Sep 2023** ESTATE BROKERS, INC. **Sutter County** 140 130 120 110 100 90 80 70 60 50 40 30 20 10 0 1/22 3/22 7/22 9/22 5/22 11/22 1/23 3/23 5/23 7/23 9/21 11/21 9/23 --- New Listing ---- Pended ---- Sold *