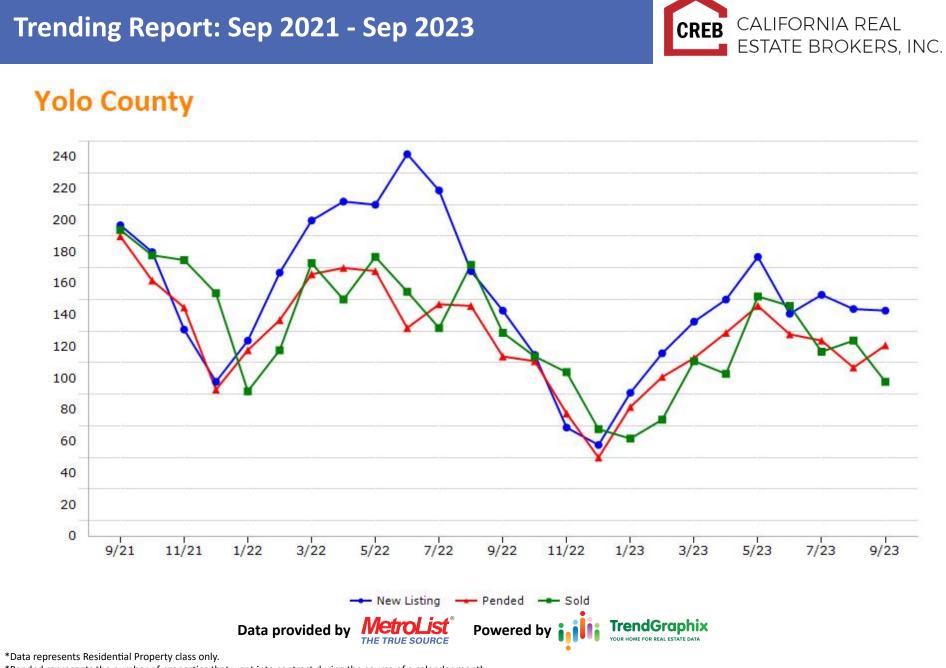

# Monthly Market Report - September 2023

CREB CALIFORNIA REAL ESTATE BROKERS, INC.

| MetroList                                                             | New Listing By County |                  | Pended By County     |                | Sold By County       |                 |
|-----------------------------------------------------------------------|-----------------------|------------------|----------------------|----------------|----------------------|-----------------|
| All Areas                                                             | 5CP 2023 V3 Aug 2023  |                  | Sep 2023 vs Aug 2023 |                | Sep 2023 vs Aug 2023 |                 |
| Sep 2023 vs Aug 2023                                                  | Amador                | 79 97 -19% 🖊     | Amador               | 59 49 20% 🕇    | Amador               | 43 62 -31% 🖊    |
| New Listing                                                           | Butte                 | 36 39 -8% 🖊      | Butte                | 19 20 -5% 🖊    | Butte                | 16 21 -24% 🖊    |
| 3408 3999 -15% 🖓                                                      | Colusa                | 6 11 -45% 🖊      | Colusa               | 5 5 0%         | Colusa               | 4 5 -20% 🖊      |
| Ť                                                                     | El Dorado             | 223 272 -18% 🖊   | El Dorado            | 148 198 -25% 🖊 | El Dorado            | 158 215 -27% 🖊  |
| Pended                                                                | Merced                | 164 157 4% 🕇     | Merced               | 110 105 5% 🕇   | Merced               | 110 113 -3% 🖊   |
| 2777 3026 -8% 🖓                                                       | Nevada                | 132 155 -15% 🖊   | Nevada               | 100 125 -20% 🖊 | Nevada               | 113 125 -10% 🖊  |
| Calif                                                                 | Placer                | 479 543 -12% 🖊   | Placer               | 401 432 -7% 🖊  | Placer               | 390 464 -16% 🖊  |
| <b>Sold</b>                                                           | Sacramento            | 1156 1358 -15% 🖊 | Sacramento           | 994 1079 -8% 🖊 | Sacramento           | 942 1101 -14% 🖊 |
| 2668 3107 -14% 🖓                                                      | San Joaquin           | 491 614 -20% 🖊   | San Joaquin          | 418 432 -3% 🖊  | San Joaquin          | 393 416 -6% 🖊   |
| Avg DOM                                                               | Stanislaus            | 340 406 -16% 🖊   | Stanislaus           | 283 335 -16% 🖊 | Stanislaus           | 264 327 -19% 🖊  |
| 27 25 8% 🛉                                                            | Sutter                | 59 82 -28% 🖊     | Sutter               | 46 74 -38% 🖊   | Sutter               | 65 71 -8% 🖊     |
|                                                                       | Yolo                  | 143 144 -1% 🖊    | Yolo                 | 121 107 13% 🕇  | Yolo                 | 98 124 -21% 🖊   |
| Month of Inventory                                                    | Yuba                  | 100 121 -17% 🖊   | Yuba                 | 73 65 12% 🕇    | Yuba                 | 72 63 14% 🕇     |
| 1.9 1.6 19% 🛉                                                         |                       |                  |                      |                |                      |                 |
|                                                                       |                       |                  |                      |                |                      |                 |
| Data provided by <b>MetroList</b> Powered by <b>Jiji TrendGraphix</b> |                       |                  |                      |                |                      |                 |
| *Data represents Residential Property class only.                     |                       |                  |                      |                |                      |                 |