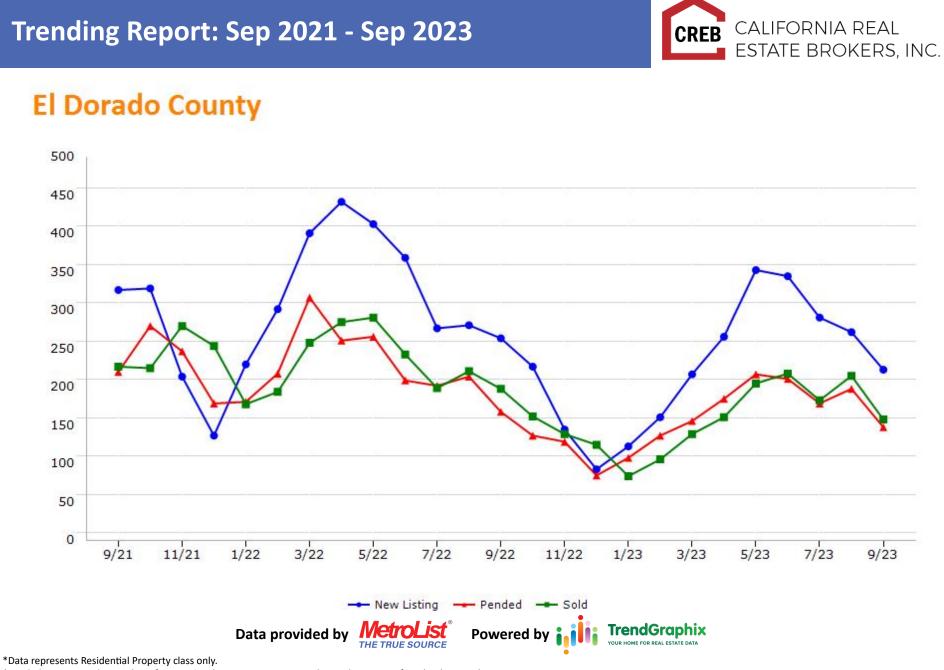

by dividing the number of homes that went into contract in a given calendar month into the number of homes that were active at the end of a given calendar month.



CREB CALIFORNIA REAL ESTATE BROKERS, INC.

#### **New Listing**





CREB CALIFORNIA REAL ESTATE BROKERS, INC.

#### Pended



\*Data represents Residential Property class only.



CREB CALIFORNIA REAL ESTATE BROKERS, INC.





#### CREB CALIFORNIA REAL **Trending Report: Sep 2021 - Sep 2023** ESTATE BROKERS, INC. **Amador County** 140 130 120 110 100 90 80 70 60 50 40 30 20 10 0 1/22 3/22 5/22 7/22 9/22 11/22 1/23 3/23 5/23 7/23 9/21 11/21 9/23 ---- Pended ---- Sold --- New Listing **TrendGraphix** Data provided by Powered by OUR HOME FOR REAL ESTATE DAT THE TRUE SOURCE \*Data represents Residential Property class only.









CREB CALIFORNIA REAL ESTATE BROKERS, INC.

### **Merced County**







CREB CALIFORNIA REAL ESTATE BROKERS, INC.

#### **Placer County**





#### CALIFORNIA REAL **Trending Report: Sep 2021 - Sep 2023** CREB ESTATE BROKERS, INC. San Joaquin County 1000 900 800 700 600 500 400 300 200 100 0 1/22 3/22 7/22 9/22 3/23 7/23 9/21 11/21 5/22 11/22 1/23 5/23 9/23 --- New Listing ---- Pended ---- Sold **TrendGraphix** Data provided by Powered by OUR HOME FOR REAL EST. THE TRUE SOURCE \*Data represents Residential Property class only.



CREB CALIFORNIA REAL ESTATE BROKERS, INC.

## **Stanislaus County**



#### CREB CALIFORNIA REAL **Trending Report: Sep 2021 - Sep 2023** ESTATE BROKERS, INC. **Sutter County** 140 130 120 110 100 90 80 70 60 50 40 30 20 10 0 1/22 3/22 7/22 9/22 5/22 11/22 1/2