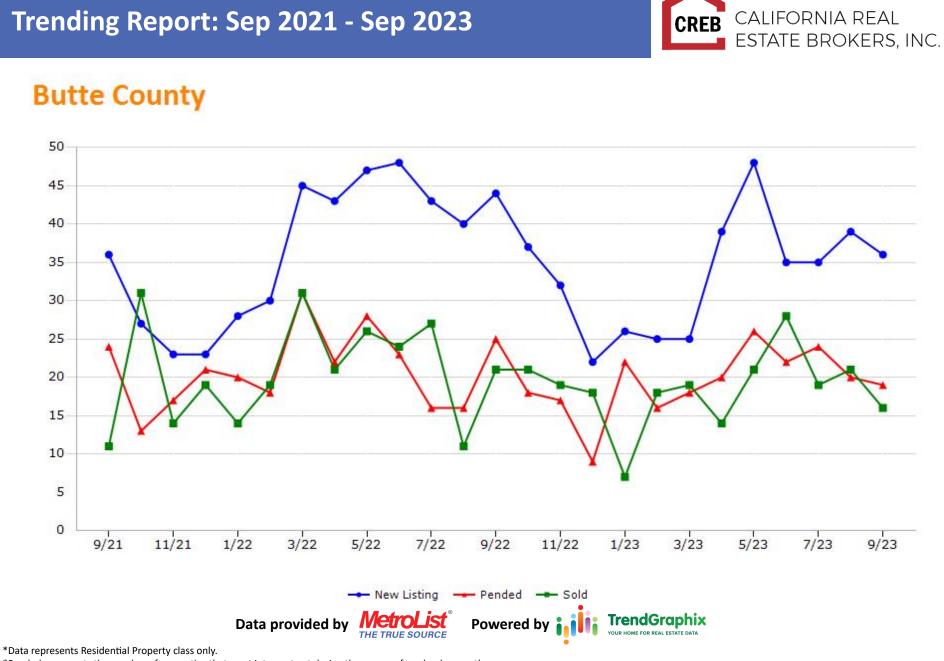

ated by dividing the number of homes that went into contract in a given calendar month into the number of homes that were active at the end of a given calendar month.



CREB CALIFORNIA REAL ESTATE BROKERS, INC.

#### **New Listing**





CREB CALIFORNIA REAL ESTATE BROKERS, INC.

#### Pended



\*Data represents Residential Property class only.



CREB CALIFORNIA REAL ESTATE BROKERS, INC.





#### CREB CALIFORNIA REAL **Trending Report: Sep 2021 - Sep 2023** ESTATE BROKERS, INC. **Amador County** 140 130 120 110 100 90 80 70 60 50 40 30 20 10 0 1/22 3/22 5/22 7/22 9/22 11/22 1/23 3/23 5/23 7/23 9/21 11/21 9/23 ---- Pended ---- Sold --- New Listing **TrendGraphix** Data provided by Powered by OUR HOME FOR REAL ESTATE DAT THE TRUE SOURCE \*Data represents Residential Property class only.









CREB CALIFORNIA REAL ESTATE BROKERS, INC.

### **Merced County**







CREB CALIFORNIA REAL ESTATE BROKERS, INC.

#### **Placer County**





#### CALIFORNIA REAL **Trending Report: Sep 2021 - Sep 2023** CREB ESTATE BROKERS, INC. San Joaquin County 1000 900 800 700 600 500 400 300 200 100 0 1/22 3/22 7/22 9/22 3/23 7/23 9/21 11/21 5/22 11/22 1/23 5/23 9/23 --- New Listing ---- Pended ---- Sold **TrendGraphix** Data provided by Powered by OUR HOME FOR REAL EST. THE TRUE SOURCE \*Data represents Residential Property class only.



CREB CALIFORNIA REAL ESTATE BROKERS, INC.

## **Stanislaus County**



#### CREB CALIFORNIA REAL **Trending Report: Sep 2021 - Sep 2023** ESTATE BROKERS, INC. **Sutter County** 140 130 120 110 100 90 80 70 60 50 40 30 20 10 0 1/22 3/22 7/22 9/22 5/22 11/22