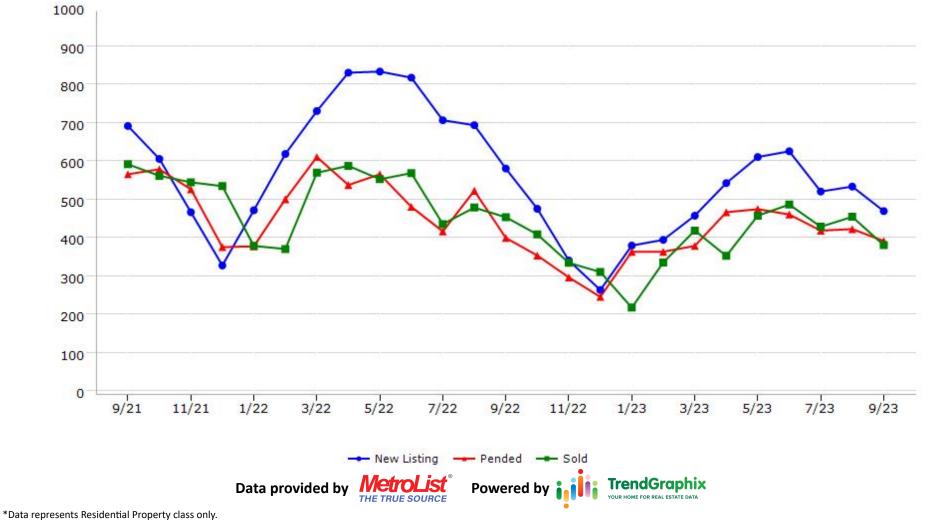

ven calendar month.



CREB CALIFORNIA REAL ESTATE BROKERS, INC.

#### **New Listing**





CREB CALIFORNIA REAL ESTATE BROKERS, INC.

#### Pended



\*Data represents Residential Property class only.



CREB CALIFORNIA REAL ESTATE BROKERS, INC.





#### CREB CALIFORNIA REAL **Trending Report: Sep 2021 - Sep 2023** ESTATE BROKERS, INC. **Amador County** 140 130 120 110 100 90 80 70 60 50 40 30 20 10 0 1/22 3/22 5/22 7/22 9/22 11/22 1/23 3/23 5/23 7/23 9/21 11/21 9/23 ---- Pended ---- Sold --- New Listing **TrendGraphix** Data provided by Powered by OUR HOME FOR REAL ESTATE DAT THE TRUE SOURCE \*Data represents Residential Property class only.









CREB CALIFORNIA REAL ESTATE BROKERS, INC.

### **Merced County**







CREB CALIFORNIA REAL ESTATE BROKERS, INC.

#### **Placer County**





#### CALIFORNIA REAL **Trending Report: Sep 2021 - Sep 2023** CREB ESTATE BROKERS, INC. San Joaquin County 1000 900 800 700 600 500 400 300 200 100 0 1/22 3/22 7/22 9/22 3/23 7/23 9/21 11/21 5/22 11/22 1/23 5/23 9/23 --- New Listing ---- Pended ---- Sold **TrendGraphix** Data provided by Powered by OUR HOME FOR REAL EST. THE TRUE SOURCE \*Data represents Residential Property class only.



CREB CALIFORNIA REAL ESTATE BROKERS, INC.

## **Stanislaus County**



#### CREB CALIFORNIA REAL **Trending Report: Sep 2021 - Sep 2023** ESTATE BROKERS, INC. **Sutter County** 140 130 120 110 100 90 80 70 60 50 40 30 20 10 0 1/22 3/22 7/22 9/22 5/22 11/22 1/23 3/23 5/23 7/23 9/21 11/21 9/23 --- New Listing ---- Pended ---- Sold **TrendGraphix** Data provided by Powered by OUR HOME FOR REAL ESTATE DA