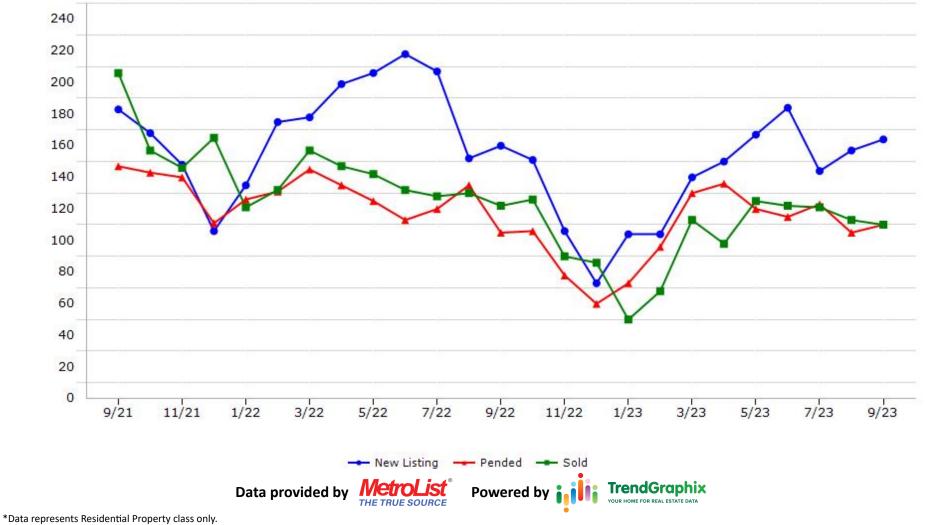

lendar month into the number of homes that were active at the end of a given calendar month.



CREB CALIFORNIA REAL ESTATE BROKERS, INC.

#### **New Listing**





CREB CALIFORNIA REAL ESTATE BROKERS, INC.

#### Pended



\*Data represents Residential Property class only.



CREB CALIFORNIA REAL ESTATE BROKERS, INC.





#### CREB CALIFORNIA REAL **Trending Report: Sep 2021 - Sep 2023** ESTATE BROKERS, INC. **Amador County** 140 130 120 110 100 90 80 70 60 50 40 30 20 10 0 1/22 3/22 5/22 7/22 9/22 11/22 1/23 3/23 5/23 7/23 9/21 11/21 9/23 ---- Pended ---- Sold --- New Listing **TrendGraphix** Data provided by Powered by OUR HOME FOR REAL ESTATE DAT THE TRUE SOURCE \*Data represents Residential Property class only.









CREB CALIFORNIA REAL ESTATE BROKERS, INC.

### **Merced County**







CREB CALIFORNIA REAL ESTATE BROKERS, INC.

#### **Placer County**





#### CALIFORNIA REAL **Trending Report: Sep 2021 - Sep 2023** CREB ESTATE BROKERS, INC. San Joaquin County 1000 900 800 700 600 500 400 300 200 100 0 1/22 3/22 7/22 9/22 3/23 7/23 9/21 11/21 5/22 11/22 1/23 5/23 9/23 --- New Listing ---- Pended ---- Sold **TrendGraphix** Data provided by Powered by OUR HOME FOR REAL EST. THE TRUE SOURCE \*Data represents Residential Property class only.



CREB CALIFORNIA REAL ESTATE BROKERS, INC.

## **Stanislaus County**



#### CREB CALIFORNIA REAL **Trending Report: Sep 2021 - Sep 2023** ESTATE BROKERS, INC. **Sutter County** 140 130 120 110 100 90 80 70 60 50 40 30 20 10 0 1/22 3/22 7/22 9/22 5/22 11/22 1/23 3/23 5/23 7/23 9/21 11/21 9/23 --- New Listing ---- Pended ---- Sold