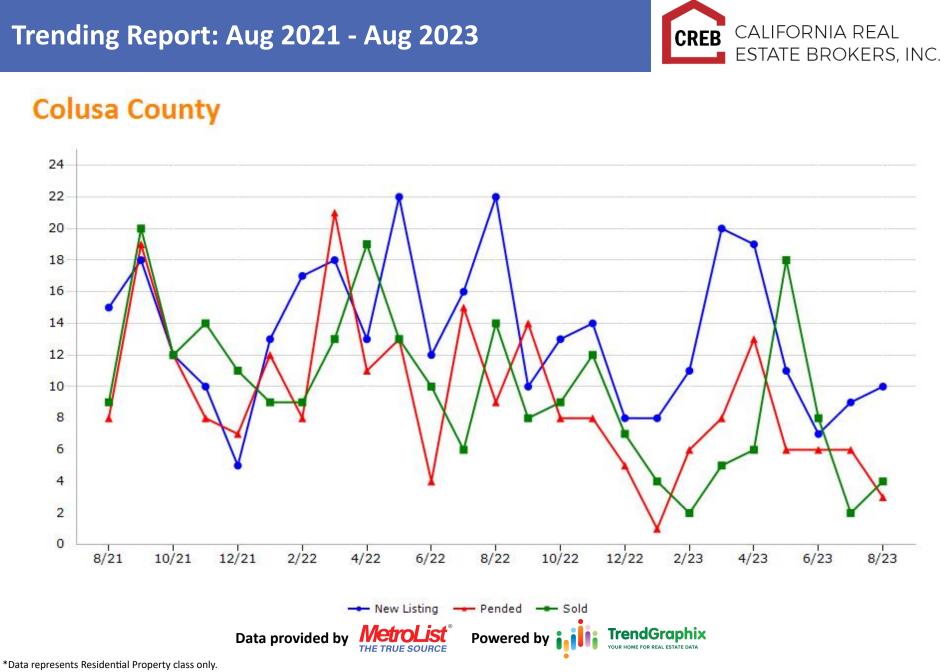

t in a given calendar month into the number of homes that were active at the end of a given calendar month.



CREB CALIFORNIA REAL ESTATE BROKERS, INC.

### **New Listing**





CREB CALIFORNIA REAL ESTATE BROKERS, INC.

### Pended



\*Data represents Residential Property class only.



CREB CALIFORNIA REAL ESTATE BROKERS, INC.

### Sold





CREB CALIFORNIA REAL ESTATE BROKERS, INC.

## **Amador County**



#### CREB CALIFORNIA REAL **Trending Report: Aug 2021 - Aug 2023** ESTATE BROKERS, INC. **Butte County** 50 45 40 35 30 25 20 15 10 5 0 2/22 4/22 6/22 8/22 4/23 6/23 8/21 10/21 12/21 10/22 12/22 2/23 8/23 ---- Pended ---- Sold --- New Listing **TrendGraphix** Data provided by Powered by OUR HOME FOR REAL ESTATE DATA THE TRUE SOURCE \*Data represents Residential Property class only.







## **Merced County**



#### ESTATE BROKERS, INC. **Nevada County** 300 280 260 240 220 200 180 160 140 120 100 80 60 40 20 0 2/22 4/22 6/22 8/22 12/21 10/22 12/22 2/23 4/23 6/23 8/21 10/21 8/23 --- New Listing ---- Pended ---- Sold **TrendGraphix** Data provided by Powered by OUR HOME FOR REAL ESTATE DATA THE TRUE SOURCE \*Data represents Residential Property class only.

\*Pended represents the number of properties that went into contract during the course of a calendar month.

# **Trending Report: Aug 2021 - Aug 2023**

CREB CALIFORNIA REAL



### CREB CALIFORNIA REAL ESTATE BROKERS, INC.

## **Placer County**



#### CREB CALIFORNIA REAL **Trending Report: Aug 2021 - Aug 2023** ESTATE BROKERS, INC. Sacramento County 2400 2200 2000 1800 1600 1400 1200 1000 800 600 400 200 0 6/22 8