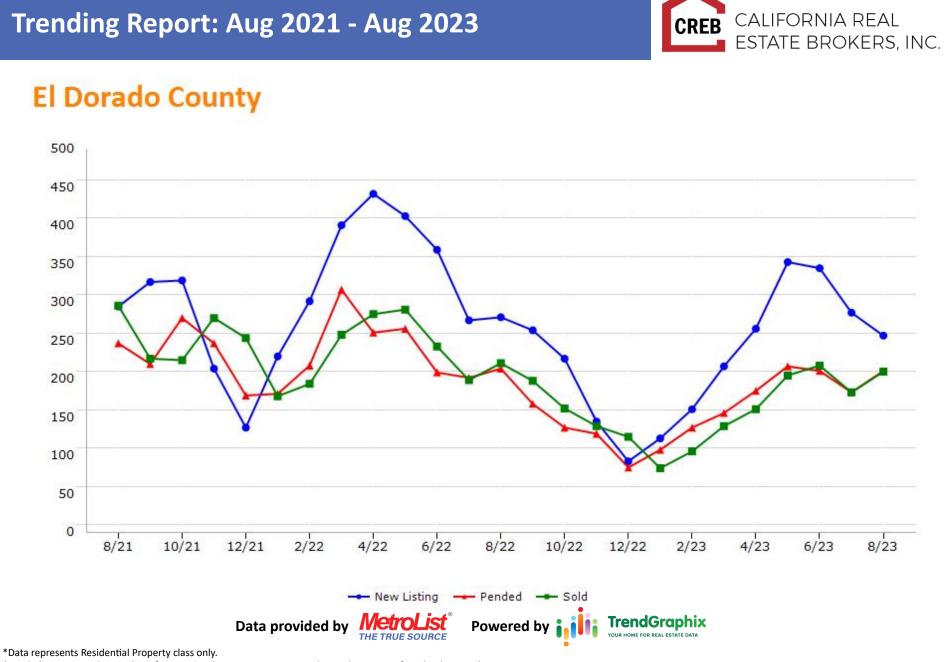

in a given calendar month into the number of homes that were active at the end of a given calendar month.



CREB CALIFORNIA REAL ESTATE BROKERS, INC.

### **New Listing**





CREB CALIFORNIA REAL ESTATE BROKERS, INC.

### Pended



\*Data represents Residential Property class only.



CREB CALIFORNIA REAL ESTATE BROKERS, INC.

### Sold





CREB CALIFORNIA REAL ESTATE BROKERS, INC.

## **Amador County**



#### CREB CALIFORNIA REAL **Trending Report: Aug 2021 - Aug 2023** ESTATE BROKERS, INC. **Butte County** 50 45 40 35 30 25 20 15 10 5 0 2/22 4/22 6/22 8/22 4/23 6/23 8/21 10/21 12/21 10/22 12/22 2/23 8/23 ---- Pended ---- Sold --- New Listing **TrendGraphix** Data provided by Powered by OUR HOME FOR REAL ESTATE DATA THE TRUE SOURCE \*Data represents Residential Property class only.







## **Merced County**



#### ESTATE BROKERS, INC. **Nevada County** 300 280 260 240 220 200 180 160 140 120 100 80 60 40 20 0 2/22 4/22 6/22 8/22 12/21 10/22 12/22 2/23 4/23 6/23 8/21 10/21 8/23 --- New Listing ---- Pended ---- Sold **TrendGraphix** Data provided by Powered by OUR HOME FOR REAL ESTATE DATA THE TRUE SOURCE \*Data represents Residential Property class only.

\*Pended represents the number of properties that went into contract during the course of a calendar month.

# **Trending Report: Aug 2021 - Aug 2023**

CREB CALIFORNIA REAL



### CREB CALIFORNIA REAL ESTATE BROKERS, INC.

## **Placer County**



#### CREB CALIFORNIA REAL **Trending Report: Aug 2021 - Aug 2023** ESTATE BROKERS, INC. Sacramento County 2400 2200 2000 1800 1600 1400 1200 1000 800 600 400 200 0 6/22 8/2