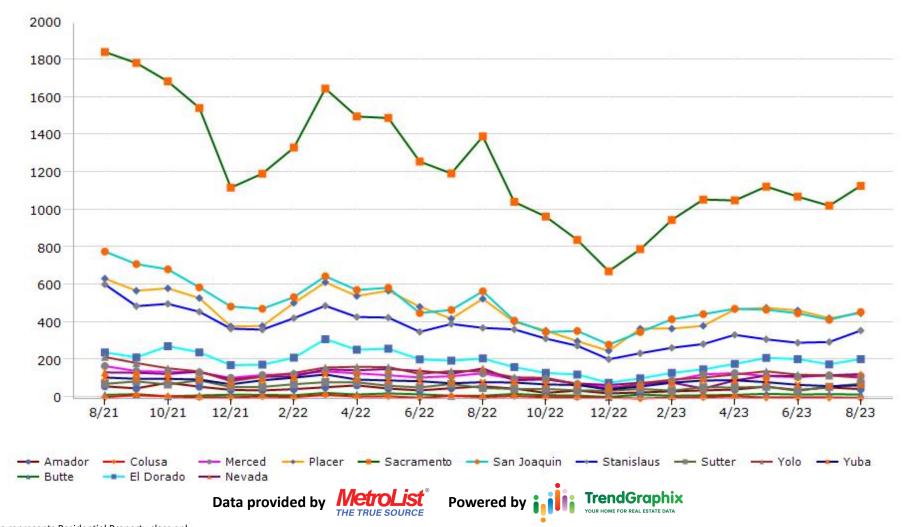

### Pended

\*Data represents Residential Property class only.

CREB CALIFORNIA REAL ESTATE BROKERS, INC.

\*Pended represents the number of properties that went into contract during the course of a calendar month.