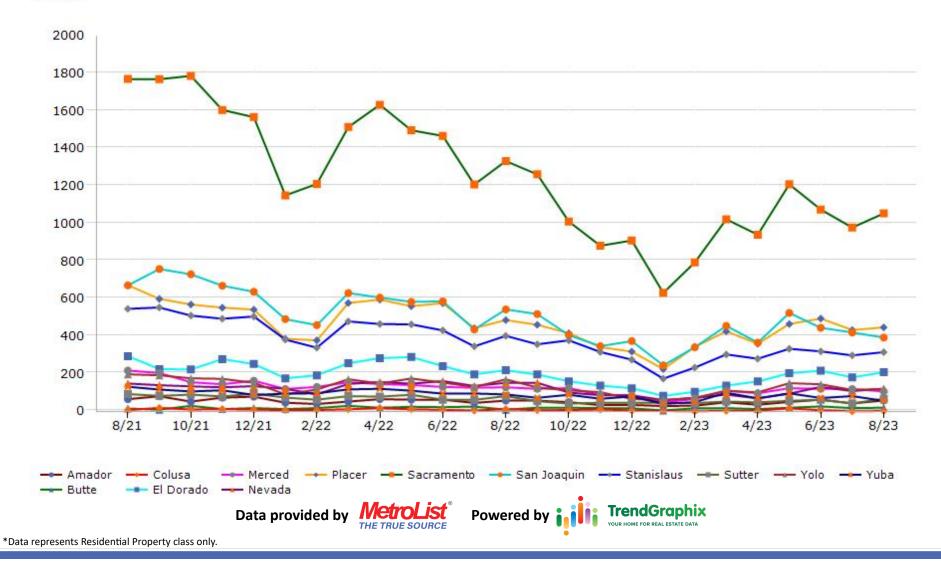

| Data provid           | etroList <sup>®</sup> | Powered by | ijii                 | TrendGraphix<br>YOUR HOME FOR REAL ESTATE DATA | t          |                      |                |

\*Data represents Residential Property class only.

\*Pended represents the number of properties that went into contract during the course of a calendar month.

\*Month of Inventory is calculated by dividing the number of homes that went into contract in a given calendar month into the number of homes that were active at the end of a given calendar month.



CREB CALIFORNIA REAL ESTATE BROKERS, INC.

### **New Listing**





CREB CALIFORNIA REAL ESTATE BROKERS, INC.

### Pended



\*Data represents Residential Property class only.



CREB CALIFORNIA REAL ESTATE BROKERS, INC.

### Sold





CREB CALIFORNIA REAL ESTATE BROKERS, INC.

## **Amador County**



#### CREB CALIFORNIA REAL **Trending Report: Aug 2021 - Aug 2023** ESTATE BROKERS, INC. **Butte County** 50 45 40 35 30 25 20 15 10 5 0 2/22 4/22 6/22 8/22 4/23 6/23 8/21 10/21 12/21 10/22 12/22 2/23 8/23 ---- Pended ---- Sold --- New Listing **TrendGraphix** Data provided by Powered by OUR HOME FOR REAL ESTATE DATA THE TRUE SOURCE \*Data represents Residential Property class only.







## **Merced County**



#### ESTATE BROKERS, INC. **Nevada County** 300 280 260 240 220 200 180 160 140 120 100 80 60 40 20 0 2/22 4/22 6/22 8/22 12/21 10/22 12/22 2/23 4/23 6/23 8/21 10/21 8/23 --- New Listing ---- Pended ---- Sold **TrendGraphix** Data provided by Powered by OUR HOME FOR REAL ESTATE DATA THE TRUE SOURCE \*Data repres