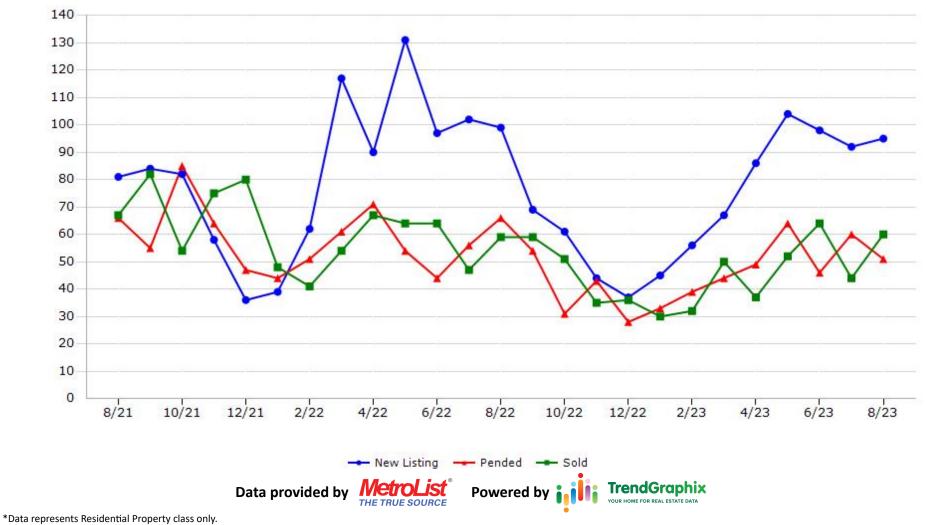

owered by | ijii                 | TrendGraphix<br>YOUR HOME FOR REAL ESTATE DATA | t          |                      |                |

\*Data represents Residential Property class only.

\*Pended represents the number of properties that went into contract during the course of a calendar month.

\*Month of Inventory is calculated by dividing the number of homes that went into contract in a given calendar month into the number of homes that were active at the end of a given calendar month.



CREB CALIFORNIA REAL ESTATE BROKERS, INC.

### **New Listing**





CREB CALIFORNIA REAL ESTATE BROKERS, INC.

### Pended



\*Data represents Residential Property class only.



CREB CALIFORNIA REAL ESTATE BROKERS, INC.

### Sold





CREB CALIFORNIA REAL ESTATE BROKERS, INC.

## **Amador County**



#### CREB CALIFORNIA REAL **Trending Report: Aug 2021 - Aug 2023** ESTATE BROKERS, INC. **Butte County** 50 45 40 35 30 25 20 15 10 5 0 2/22 4/22 6/22 8/22 4/23 6/23 8/21 10/21 12/21 10/22 12/22 2/23 8/23 ---- Pended ---- Sold --- New Listing **TrendGraphix** Data provided by Powered by OUR HOME FOR REAL ESTATE DATA THE TRUE SOURCE \*Data represents Residential Property class only.







## **Merced County**



#### ESTATE BROKERS, INC. **Nevada County** 300 280 260 240 220 200 180 160 140 120 100 80 60 40 20 0 2/22 4/22 6/22 8/22 12/21 10/22 12/22 2/23 4/23 6/23 8/21 10/21 8/23 --- New Listing ---- Pended ---- Sold **TrendGraphix** Data provided by Powered by OUR HOME FOR REAL ESTATE DATA THE TRUE SOURCE \*Data represents Residential Property class only.

\*Pended represents the number