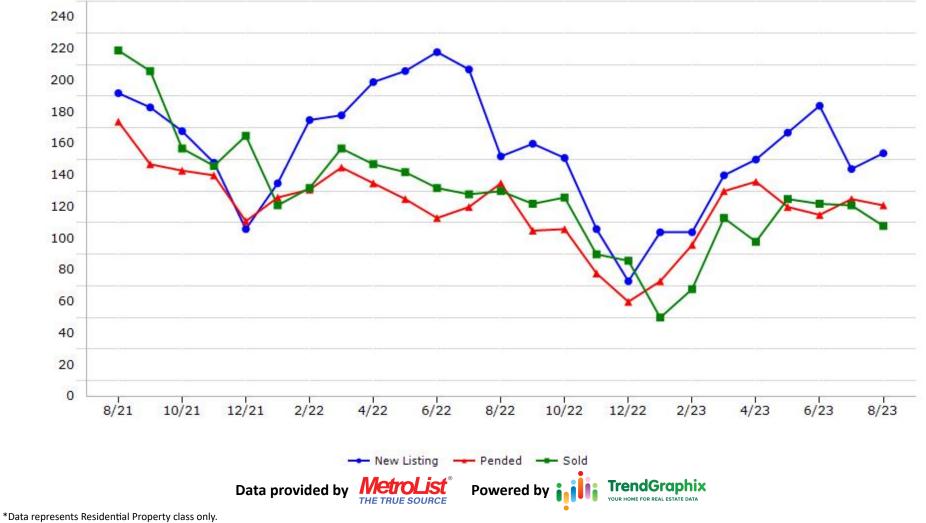

into the number of homes that were active at the end of a given calendar month.



CREB CALIFORNIA REAL ESTATE BROKERS, INC.

### **New Listing**





CREB CALIFORNIA REAL ESTATE BROKERS, INC.

### Pended



\*Data represents Residential Property class only.



CREB CALIFORNIA REAL ESTATE BROKERS, INC.

### Sold





CREB CALIFORNIA REAL ESTATE BROKERS, INC.

## **Amador County**



#### CREB CALIFORNIA REAL **Trending Report: Aug 2021 - Aug 2023** ESTATE BROKERS, INC. **Butte County** 50 45 40 35 30 25 20 15 10 5 0 2/22 4/22 6/22 8/22 4/23 6/23 8/21 10/21 12/21 10/22 12/22 2/23 8/23 ---- Pended ---- Sold --- New Listing **TrendGraphix** Data provided by Powered by OUR HOME FOR REAL ESTATE DATA THE TRUE SOURCE \*Data represents Residential Property class only.







## **Merced County**



#### ESTATE BROKERS, INC. **Nevada County** 300 280 260 240 220 200 180 160 140 120 100 80 60 40 20 0 2/22 4/22 6/22 8/22 12/21 10/22 12/22 2/23 4/23 6/23 8/21 10/21 8/23 --- New Listing ---- Pended ---- Sold **TrendGraphix** Data provided by Powered by OUR HOME FOR REAL ESTATE DATA THE TRUE SOURCE \*Data represents Residential Property class only.

\*Pended represents the number of properties that went into contract during the course of a calendar month.

# **Trending Report: Aug 2021 - Aug 2023**

CREB CALIFORNIA REAL



### CREB CALIFORNIA REAL ESTATE BROKERS, INC.

## **Placer County**



#### CREB CALIFORNIA REAL **Trending Report: Aug 2021 - Aug 2023** ESTATE BROKERS, INC. Sacramento County 2400 2200 2000 1800 1600 1400 1200 1000 800 600 400 200 0 6/22 8/22 10/21 12/21 2/22 4/22 10