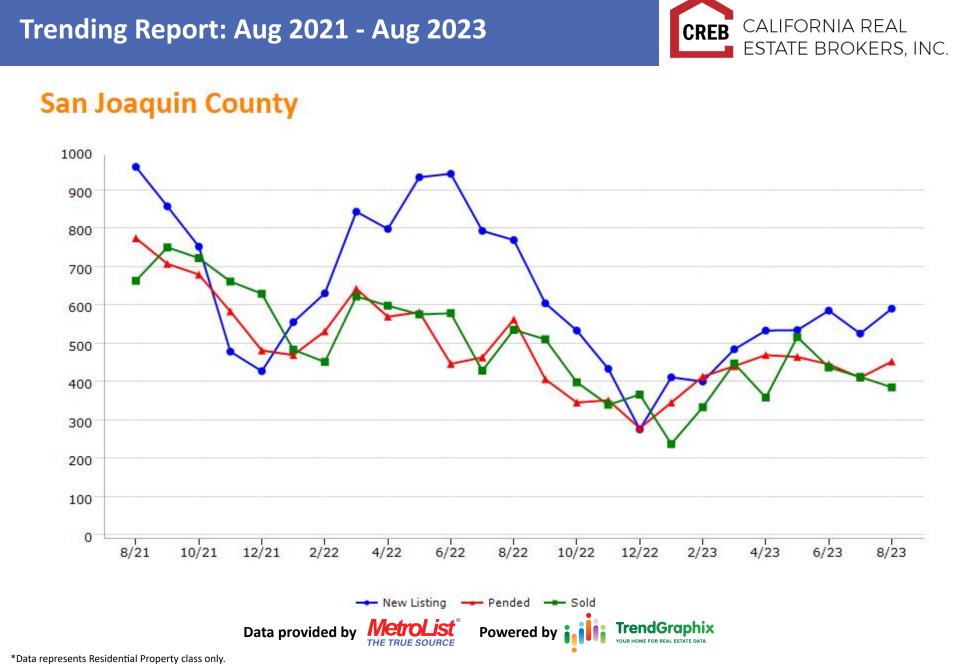

d **TrendGraphix** Data provided by Powered by OUR HOME FOR REAL ESTATE DATA THE TRUE SOURCE \*Data represents Residential Property class only.

\*Pended represents the number of properties that went into contract during the course of a calendar month.

# **Trending Report: Aug 2021 - Aug 2023**

CREB CALIFORNIA REAL



### CREB CALIFORNIA REAL ESTATE BROKERS, INC.

## **Placer County**



#### CREB CALIFORNIA REAL **Trending Report: Aug 2021 - Aug 2023** ESTATE BROKERS, INC. Sacramento County 2400 2200 2000 1800 1600 1400 1200 1000 800 600 400 200 0 6/22 8/22 10/21 12/21 2/22 4/22 10/22 12/22 2/23 4/23 6/23 8/21 8/23 --- New Listing ---- Pended ---- Sold **TrendGraphix** Data provided by Powered by OUR HOME FOR REAL EST. THE TRUE SOURCE \*Data represents Residential Property class only.





CREB CALIFORNIA REAL ESTATE BROKERS, INC.

## **Stanislaus County**



#### CREB CALIFORNIA REAL **Trending Report: Aug 2021 - Aug 2023** ESTATE BROKERS, INC. **Sutter County** 140 130 120 110 100 90 80 70 60 50 40 30 20 10 0 8/22 2/22 4/22 6/22 10/22 12/22 2/23 4/23 6/23 8/21 10/21 12/21 8/23 --- New Listing ---- Pended ---- Sold **TrendGraphix** Data provided by Powered by OUR HOME FOR REAL ESTATE DATA THE TRUE SOURCE \*Data represents Residential Property class only.

#### CREB CALIFORNIA REAL **Trending Report: Aug 2021 - Aug 2023** ESTATE BROKERS, INC. **Yolo County** 240 220 200 180 160 140 120 100 80 60 40 20 0 8/22 12/21 2/22 4/22 6/22 10/22 12/22 2/23 4/23 6/23 8/21 10/21 8/23 ---- Pended ---- Sold --- New Listing **TrendGraphix** Data provided by Powered by OUR HOME FOR REAL