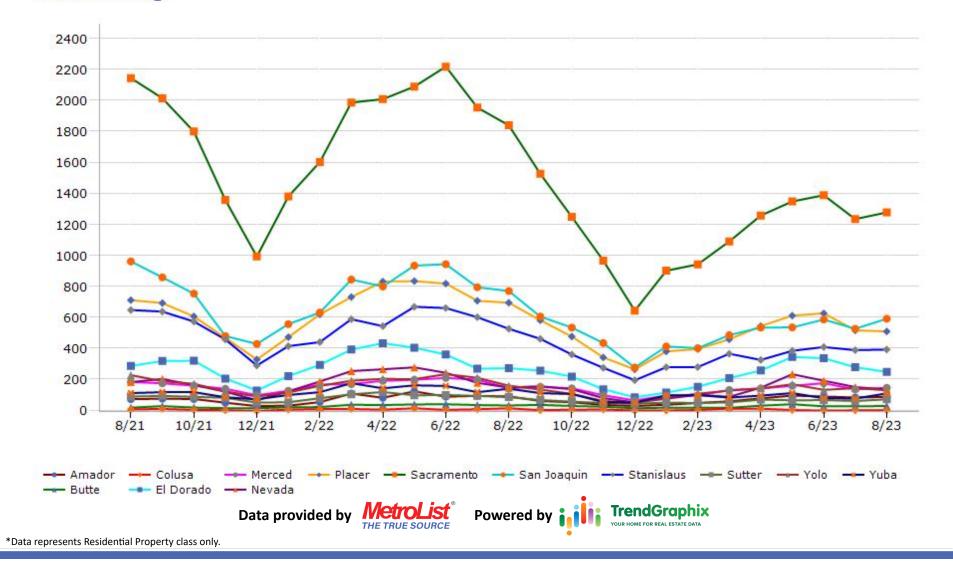

|            |                      | -                                              |            |                      | )              |
|                      | Data provid           | etroList <sup>®</sup> | Powered by | ijii                 | TrendGraphix<br>YOUR HOME FOR REAL ESTATE DATA | t          |                      |                |

\*Data represents Residential Property class only.

\*Pended represents the number of properties that went into contract during the course of a calendar month.

\*Month of Inventory is calculated by dividing the number of homes that went into contract in a given calendar month into the number of homes that were active at the end of a given calendar month.



CREB CALIFORNIA REAL ESTATE BROKERS, INC.

### **New Listing**





CREB CALIFORNIA REAL ESTATE BROKERS, INC.

### Pended



\*Data represents Residential Property class only.



CREB CALIFORNIA REAL ESTATE BROKERS, INC.

### Sold





CREB CALIFORNIA REAL ESTATE BROKERS, INC.

## **Amador County**



#### CREB CALIFORNIA REAL **Trending Report: Aug 2021 - Aug 2023** ESTATE BROKERS, INC. **Butte County** 50 45 40 35 30 25 20 15 10 5 0 2/22 4/22 6/22 8/22 4/23 6/23 8/21 10/21 12/21 10/22 12/22 2/23 8/23 ---- Pended ---- Sold --- New Listing **TrendGraphix** Data provided by Powered by OUR HOME FOR REAL ESTATE DATA THE TRUE SOURCE \*Data represents Residential Property class only.







## **Merced County**



#### ESTATE BROKERS, INC. **Nevada County** 300 280 260 240 220 200 180 160 140 120 100 80 60 40 20 0 2/22 4/22 6/22 8/22 12/21 10/22 12/22 2/23