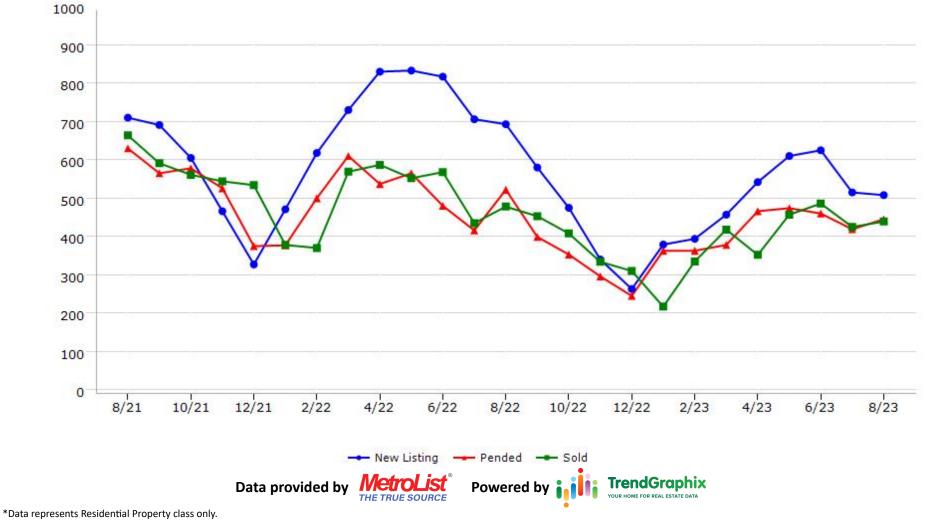

ed ---- Sold --- New Listing **TrendGraphix** Data provided by Powered by OUR HOME FOR REAL ESTATE DATA THE TRUE SOURCE \*Data represents Residential Property class only.







## **Merced County**



#### ESTATE BROKERS, INC. **Nevada County** 300 280 260 240 220 200 180 160 140 120 100 80 60 40 20 0 2/22 4/22 6/22 8/22 12/21 10/22 12/22 2/23 4/23 6/23 8/21 10/21 8/23 --- New Listing ---- Pended ---- Sold **TrendGraphix** Data provided by Powered by OUR HOME FOR REAL ESTATE DATA THE TRUE SOURCE \*Data represents Residential Property class only.

\*Pended represents the number of properties that went into contract during the course of a calendar month.

# **Trending Report: Aug 2021 - Aug 2023**

CREB CALIFORNIA REAL



### CREB CALIFORNIA REAL ESTATE BROKERS, INC.

## **Placer County**



#### CREB CALIFORNIA REAL **Trending Report: Aug 2021 - Aug 2023** ESTATE BROKERS, INC. Sacramento County 2400 2200 2000 1800 1600 1400 1200 1000 800 600 400 200 0 6/22 8/22 10/21 12/21 2/22 4/22 10/22 12/22 2/23 4/23 6/23 8/21 8/23 --- New Listing ---- Pended ---- Sold **TrendGraphix** Data provided by Powered by OUR HOME FOR REAL EST. THE TRUE SOURCE \*Data represents Residential Property class only.





CREB CALIFORNIA REAL ESTATE BROKERS, INC.

## **Stanislaus County**



#### CREB CALIFORNIA REAL **Trending Report: Aug 2021 - Aug 2023** ESTATE BROKERS, INC. **Sutter County** 140 130 120 110 100 90 80 70 60 50 40 30 20 10 0 8/22 2/22 4/22 6/22 10/22 12/22 2/23 4/23 6/23 8/21 10/21 12/21 8/23 --- New Listing ---- Pended ---- Sold **TrendGraphix** Data provided by Powered by OUR HOME