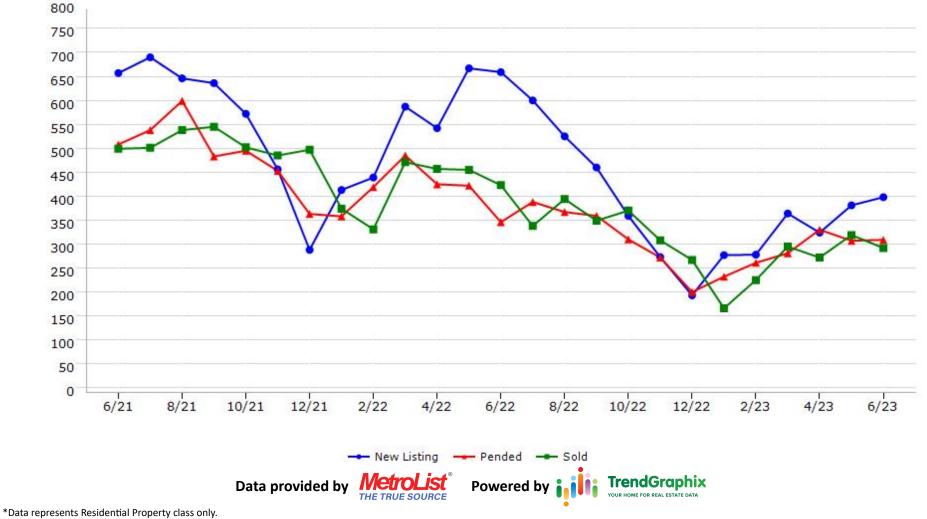

EAL ESTATE BROKERS, INC.

## **El Dorado County**





CREB CALIFORNIA REAL ESTATE BROKERS, INC.

## **Merced County**



#### **Nevada County** 300 280 260 240 220 200 180 160 140 120 100 80 60 40 20 0 4/22 6/22 8/22 8/21 12/21 2/22 10/22 12/22 2/23 4/23 6/21 10/21 6/23 ---- Pended ---- Sold --- New Listing **TrendGraphix** Data provided by Powered by İ: OUR HOME FOR REAL ESTATE DATA THE TRUE SOURCE \*Data represents Residential Property class only. \*Pended represents the number of properties that went into contract during the course of a calendar month.

**Trending Report: Jun 2021 - Jun 2023** 

CREB CALIFORNIA REAL ESTATE BROKERS, INC.



#### CREB CALIFORNIA REAL ESTATE BROKERS, INC.

### **Placer County**









CREB CALIFORNIA REAL ESTATE BROKERS, INC.

## **Stanislaus County**





CREB CALIFORNIA REAL ESTATE BROKERS, INC.

#### **Sutter County**





CREB CALIFORNIA REAL ESTATE BROKERS, INC.

# **Yolo County**





CREB CALIFORNIA REAL ESTATE BROKERS, INC.

#### **Yuba County**