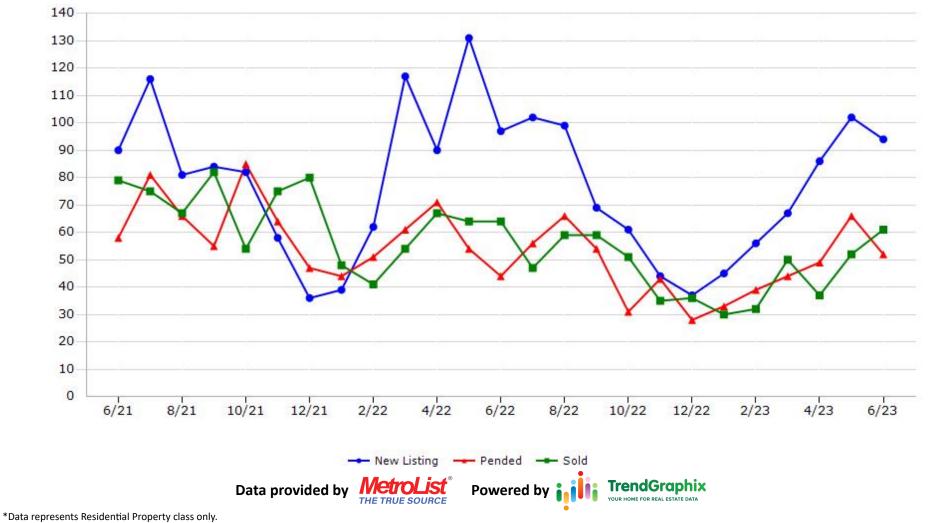

#### **Nevada County** 300 280 260 240 220 200 180 160 140 120 100 80 60 40 20 0 4/22 6/22 8/22 8/21 12/21 2/22 10/22 12/22 2/23 4/23 6/21 10/21 6/23 ---- Pended ---- Sold --- New Listing **TrendGraphix** Data provided by Powered by İ: OUR HOME FOR REAL ESTATE DATA THE TRUE SOURCE \*Data represents Residential Property class only. \*Pended represents the number of properties that went into contract during the course of a calendar month.