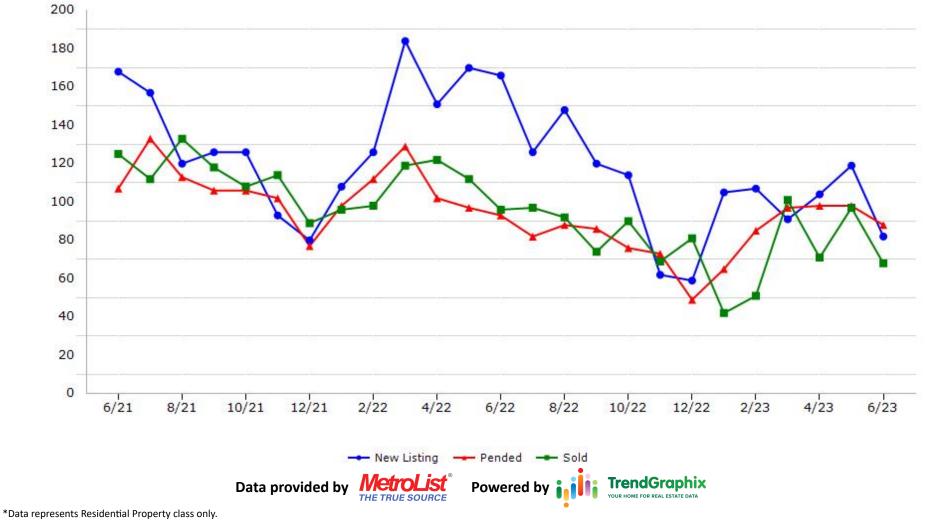

#### **Nevada County** 300 280 260 240 220 200 180 160 140 120 100 80 60 40 20 0 4/22 6/22 8/22 8/21 12/21 2/22 10/22 12/22 2/23 4/23 6/21 10/21 6/23 ---- Pended ---- Sold --- New Listing **TrendGraphix** Data provided by Powered by İ: OUR HOME FOR REAL ESTATE DATA THE TRUE SOURCE \*Data represents Residential Property class only. \*Pended represents the number of properties that went into contract during the course of a calendar month.