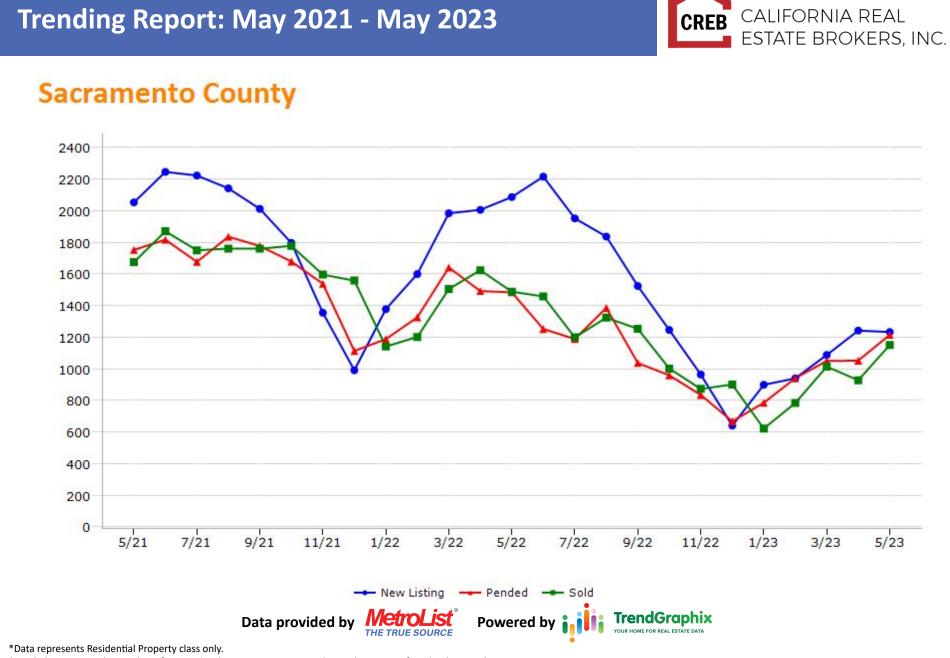

ed by OUR HOME FOR REAL ESTATE DATA THE TRUE SOURCE \*Data represents Residential Property class only.

\*Pended represents the number of properties that went into contract during the course of a calendar month.

# Trending Report: May 2021 - May 2023

CREB CALIFORNIA REAL

#### CREB CALIFORNIA REAL Trending Report: May 2021 - May 2023 ESTATE BROKERS, INC. **Colusa County** 24 22 20 18 16 14 12 10 8 6 4 2 0 7/21 3/22 5/22 7/22 9/22 1/23 3/23 5/21 9/21 11/21 1/22 11/22 5/23 ---- Pended ---- Sold --- New Listing **TrendGraphix** Data provided by Powered by OUR HOME FOR REAL ESTATE DATA THE TRUE SOURCE

\*Data represents Residential Property class only.





CREB CALIFORNIA REAL ESTATE BROKERS, INC.

### **Merced County**







CALIFORNIA REAL ESTATE BROKERS, INC.

#### **Placer County**









CALIFORNIA REAL ESTATE BROKERS, INC.

### **Stanislaus County**





CREB CALIFORNIA REAL ESTATE BROKERS, INC.

#### **Sutter County**





CREB CALIFORNIA REAL ESTATE BROKERS, INC.

#### **Yolo County**





#### **Yuba County**