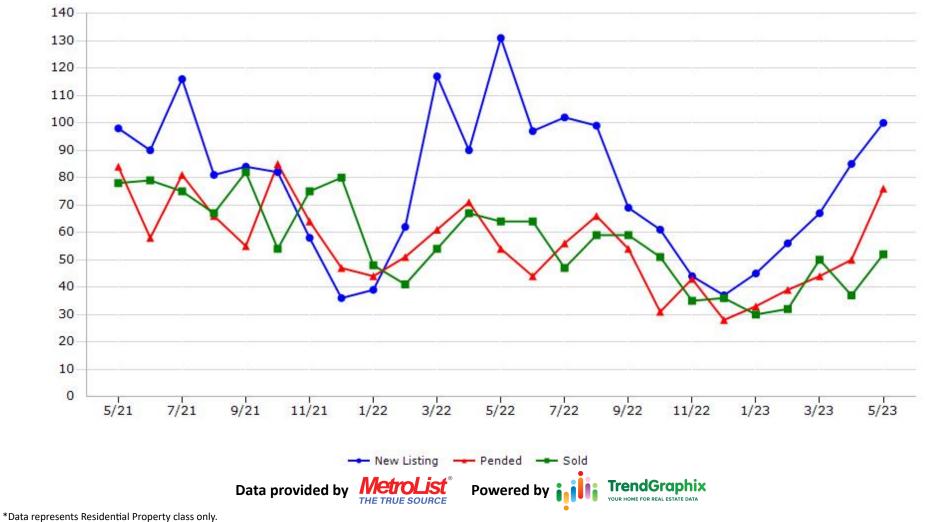

#### ESTATE BROKERS, INC. **Butte County** 50 45 40 35 30 25 20 15 10 5 0 7/21 9/21 1/22 3/22 5/22 7/22 9/22 1/23 3/23 5/21 11/21 11/22 5/23 ---- Pended ---- Sold --- New Listing **TrendGraphix** Data provided by Powered by OUR HOME FOR REAL ESTATE DATA THE TRUE SOURCE \*Data represents Residential Property class only.

\*Pended represents the number of properties that went into contract during the course of a calendar month.