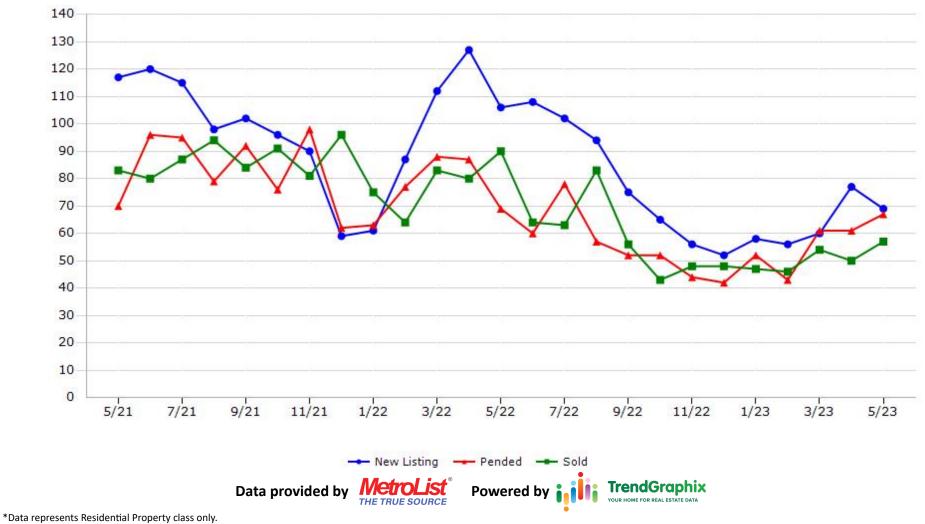

erties that went into contract during the course of a calendar month.

# Trending Report: May 2021 - May 2023

CREB CALIFORNIA REAL

#### CREB CALIFORNIA REAL Trending Report: May 2021 - May 2023 ESTATE BROKERS, INC. **Colusa County** 24 22 20 18 16 14 12 10 8 6 4 2 0 7/21 3/22 5/22 7/22 9/22 1/23 3/23 5/21 9/21 11/21 1/22 11/22 5/23 ---- Pended ---- Sold --- New Listing **TrendGraphix** Data provided by Powered by OUR HOME FOR REAL ESTATE DATA THE TRUE SOURCE

\*Data represents Residential Property class only.





CREB CALIFORNIA REAL ESTATE BROKERS, INC.

### **Merced County**







CALIFORNIA REAL ESTATE BROKERS, INC.

#### **Placer County**









CALIFORNIA REAL ESTATE BROKERS, INC.

### **Stanislaus County**





CREB CALIFORNIA REAL ESTATE BROKERS, INC.

#### **Sutter County**





CREB CALIFORNIA REAL ESTATE BROKERS, INC.

#### **Yolo County**





#### **Yuba County**