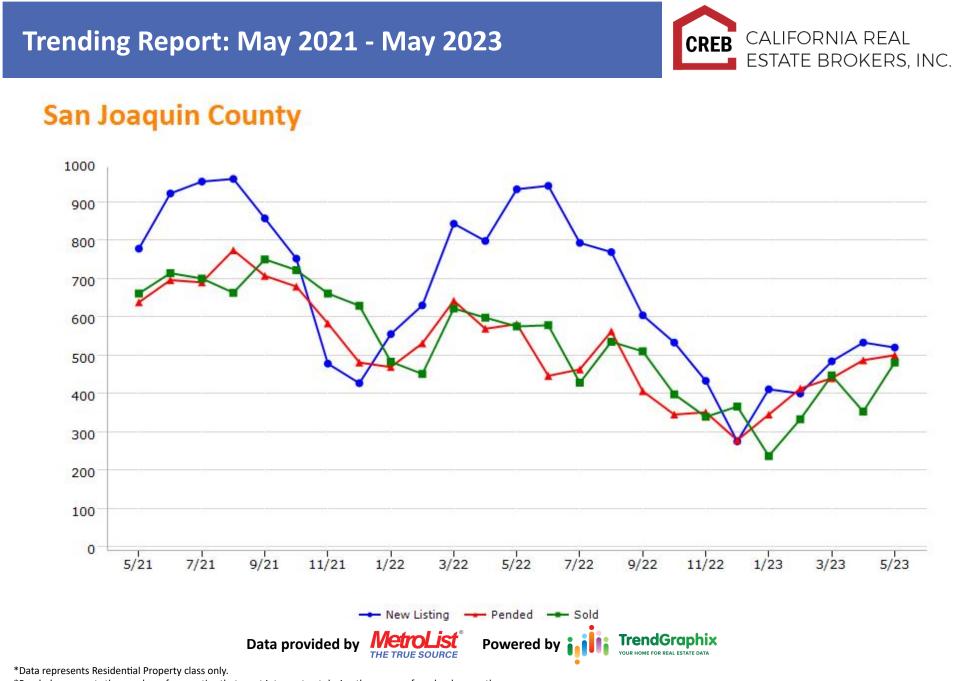

by OUR HOME FOR REAL ESTATE DATA THE TRUE SOURCE \*Data represents Residential Property class only.

\*Pended represents the number of properties that went into contract during the course of a calendar month.

# Trending Report: May 2021 - May 2023

CREB CALIFORNIA REAL

#### CREB CALIFORNIA REAL Trending Report: May 2021 - May 2023 ESTATE BROKERS, INC. **Colusa County** 24 22 20 18 16 14 12 10 8 6 4 2 0 7/21 3/22 5/22 7/22 9/22 1/23 3/23 5/21 9/21 11/21 1/22 11/22 5/23 ---- Pended ---- Sold --- New Listing **TrendGraphix** Data provided by Powered by OUR HOME FOR REAL ESTATE DATA THE TRUE SOURCE

\*Data represents Residential Property class only.





CREB CALIFORNIA REAL ESTATE BROKERS, INC.

### **Merced County**







CALIFORNIA REAL ESTATE BROKERS, INC.

#### **Placer County**









CALIFORNIA REAL ESTATE BROKERS, INC.

### **Stanislaus County**





CREB CALIFORNIA REAL ESTATE BROKERS, INC.

#### **Sutter County**





CREB CALIFORNIA REAL ESTATE BROKERS, INC.

#### **Yolo County**





#### **Yuba County**