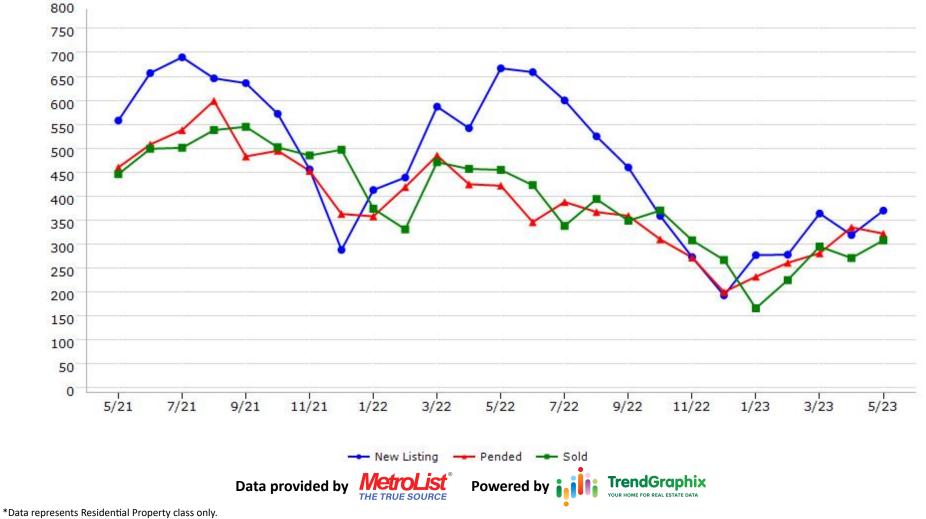

esidential Property class only.

\*Pended represents the number of properties that went into contract during the course of a calendar month.

# Trending Report: May 2021 - May 2023

CREB CALIFORNIA REAL

#### CREB CALIFORNIA REAL Trending Report: May 2021 - May 2023 ESTATE BROKERS, INC. **Colusa County** 24 22 20 18 16 14 12 10 8 6 4 2 0 7/21 3/22 5/22 7/22 9/22 1/23 3/23 5/21 9/21 11/21 1/22 11/22 5/23 ---- Pended ---- Sold --- New Listing **TrendGraphix** Data provided by Powered by OUR HOME FOR REAL ESTATE DATA THE TRUE SOURCE

\*Data represents Residential Property class only.





CREB CALIFORNIA REAL ESTATE BROKERS, INC.

### **Merced County**







CALIFORNIA REAL ESTATE BROKERS, INC.

#### **Placer County**









CALIFORNIA REAL ESTATE BROKERS, INC.

### **Stanislaus County**





CREB CALIFORNIA REAL ESTATE BROKERS, INC.

#### **Sutter County**





CREB CALIFORNIA REAL ESTATE BROKERS, INC.

#### **Yolo County**





#### **Yuba County**