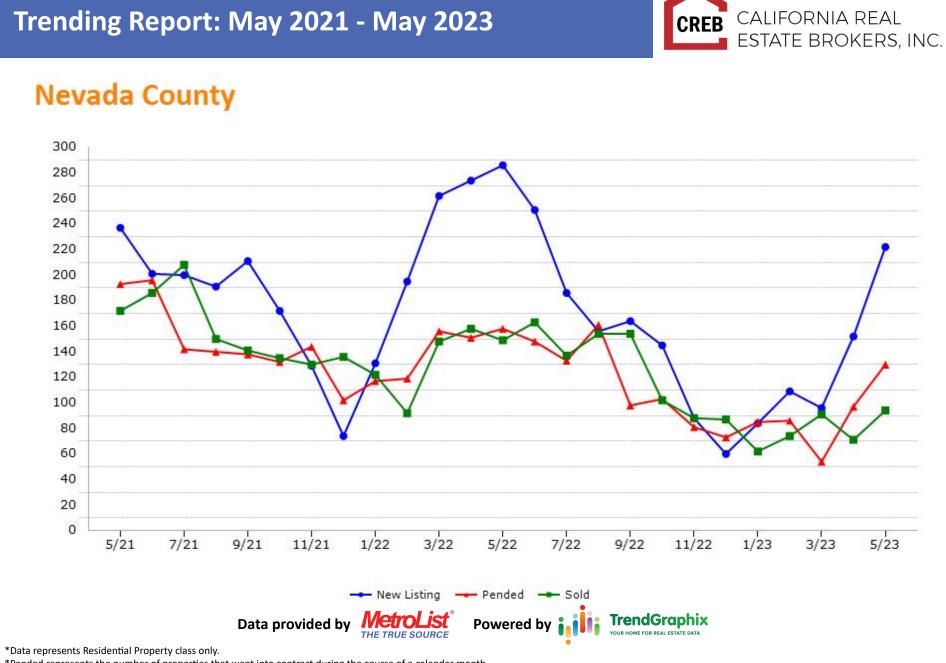

ed ---- Sold --- New Listing **TrendGraphix** Data provided by Powered by OUR HOME FOR REAL ESTATE DATA THE TRUE SOURCE \*Data represents Residential Property class only.

\*Pended represents the number of properties that went into contract during the course of a calendar month.

# Trending Report: May 2021 - May 2023

CREB CALIFORNIA REAL

#### CREB CALIFORNIA REAL Trending Report: May 2021 - May 2023 ESTATE BROKERS, INC. **Colusa County** 24 22 20 18 16 14 12 10 8 6 4 2 0 7/21 3/22 5/22 7/22 9/22 1/23 3/23 5/21 9/21 11/21 1/22 11/22 5/23 ---- Pended ---- Sold --- New Listing **TrendGraphix** Data provided by Powered by OUR HOME FOR REAL ESTATE DATA THE TRUE SOURCE

\*Data represents Residential Property class only.





CREB CALIFORNIA REAL ESTATE BROKERS, INC.

### **Merced County**







CALIFORNIA REAL ESTATE BROKERS, INC.

#### **Placer County**









CALIFORNIA REAL ESTATE BROKERS, INC.

### **Stanislaus County**





CREB CALIFORNIA REAL ESTATE BROKERS, INC.

#### **Sutter County**





CREB CALIFORNIA REAL ESTATE BROKERS, INC.

#### **Yolo County**





#### **Yuba County**