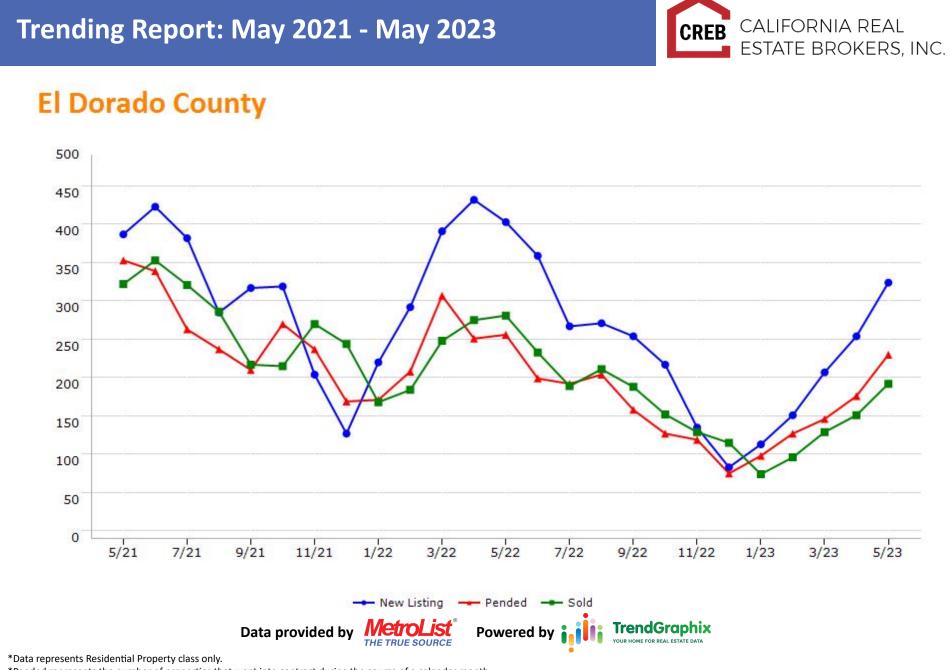

9/21 1/22 3/22 5/22 7/22 9/22 1/23 3/23 5/21 11/21 11/22 5/23 ---- Pended ---- Sold --- New Listing **TrendGraphix** Data provided by Powered by OUR HOME FOR REAL ESTATE DATA THE TRUE SOURCE \*Data represents Residential Property class only.

\*Pended represents the number of properties that went into contract during the course of a calendar month.

# Trending Report: May 2021 - May 2023

CREB CALIFORNIA REAL

#### CREB CALIFORNIA REAL Trending Report: May 2021 - May 2023 ESTATE BROKERS, INC. **Colusa County** 24 22 20 18 16 14 12 10 8 6 4 2 0 7/21 3/22 5/22 7/22 9/22 1/23 3/23 5/21 9/21 11/21 1/22 11/22 5/23 ---- Pended ---- Sold --- New Listing **TrendGraphix** Data provided by Powered by OUR HOME FOR REAL ESTATE DATA THE TRUE SOURCE

\*Data represents Residential Property class only.





CREB CALIFORNIA REAL ESTATE BROKERS, INC.

### **Merced County**







CALIFORNIA REAL ESTATE BROKERS, INC.

#### **Placer County**









CALIFORNIA REAL ESTATE BROKERS, INC.

### **Stanislaus County**





CREB CALIFORNIA REAL ESTATE BROKERS, INC.

#### **Sutter County**





CREB CALIFORNIA REAL ESTATE BROKERS, INC.

#### **Yolo County**





#### **Yuba County**