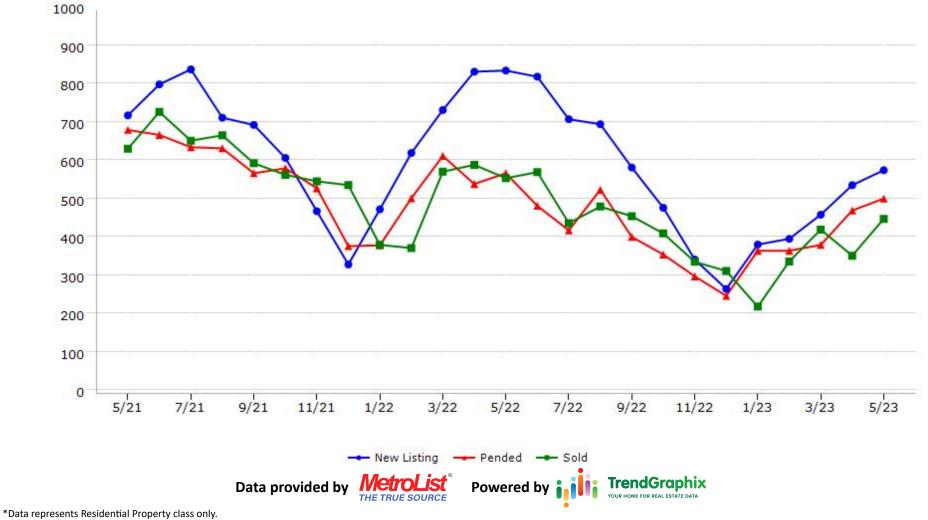

ered by OUR HOME FOR REAL ESTATE DATA THE TRUE SOURCE \*Data represents Residential Property class only.

\*Pended represents the number of properties that went into contract during the course of a calendar month.

# Trending Report: May 2021 - May 2023

CREB CALIFORNIA REAL

#### CREB CALIFORNIA REAL Trending Report: May 2021 - May 2023 ESTATE BROKERS, INC. **Colusa County** 24 22 20 18 16 14 12 10 8 6 4 2 0 7/21 3/22 5/22 7/22 9/22 1/23 3/23 5/21 9/21 11/21 1/22 11/22 5/23 ---- Pended ---- Sold --- New Listing **TrendGraphix** Data provided by Powered by OUR HOME FOR REAL ESTATE DATA THE TRUE SOURCE

\*Data represents Residential Property class only.





CREB CALIFORNIA REAL ESTATE BROKERS, INC.

### **Merced County**







CALIFORNIA REAL ESTATE BROKERS, INC.

#### **Placer County**









CALIFORNIA REAL ESTATE BROKERS, INC.

### **Stanislaus County**





CREB CALIFORNIA REAL ESTATE BROKERS, INC.

#### **Sutter County**





CREB CALIFORNIA REAL ESTATE BROKERS, INC.

#### **Yolo County**





#### **Yuba County**