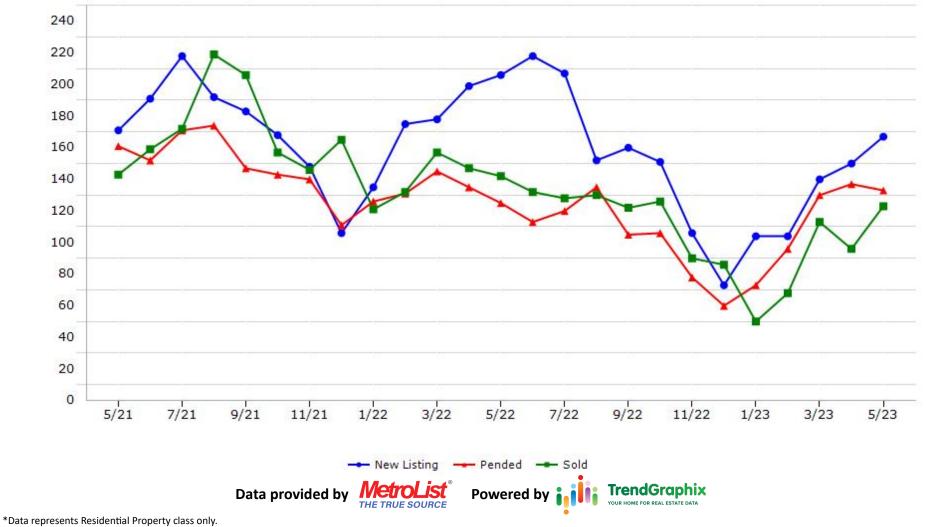

nded ---- Sold --- New Listing **TrendGraphix** Data provided by Powered by OUR HOME FOR REAL ESTATE DATA THE TRUE SOURCE \*Data represents Residential Property class only.

\*Pended represents the number of properties that went into contract during the course of a calendar month.

# Trending Report: May 2021 - May 2023

CREB CALIFORNIA REAL

#### CREB CALIFORNIA REAL Trending Report: May 2021 - May 2023 ESTATE BROKERS, INC. **Colusa County** 24 22 20 18 16 14 12 10 8 6 4 2 0 7/21 3/22 5/22 7/22 9/22 1/23 3/23 5/21 9/21 11/21 1/22 11/22 5/23 ---- Pended ---- Sold --- New Listing **TrendGraphix** Data provided by Powered by OUR HOME FOR REAL ESTATE DATA THE TRUE SOURCE

\*Data represents Residential Property class only.





CREB CALIFORNIA REAL ESTATE BROKERS, INC.

### **Merced County**







CALIFORNIA REAL ESTATE BROKERS, INC.

#### **Placer County**









CALIFORNIA REAL ESTATE BROKERS, INC.

### **Stanislaus County**





CREB CALIFORNIA REAL ESTATE BROKERS, INC.

#### **Sutter County**





CREB CALIFORNIA REAL ESTATE BROKERS, INC.

#### **Yolo County**





#### **Yuba County**