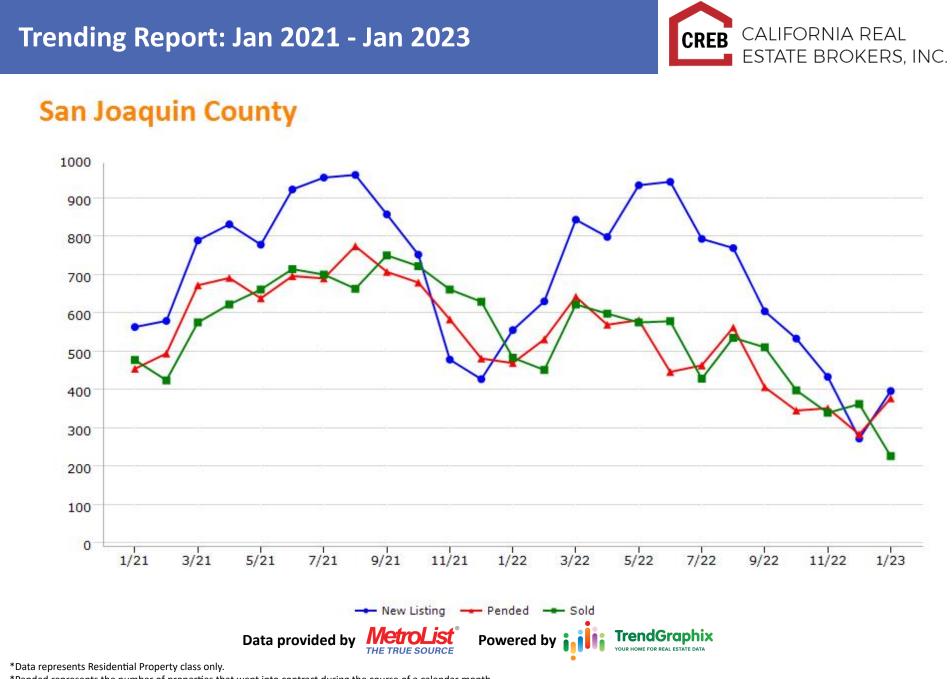

# Monthly Market Report - January 2023

CREB CALIFORNIA REAL ESTATE BROKERS, INC.

| MetroList                                                                                                    | New Listing By County |               | Pended By County     |               | Sold By County       |                |
|--------------------------------------------------------------------------------------------------------------|-----------------------|---------------|----------------------|---------------|----------------------|----------------|
| All Areas                                                                                                    | Jail 2023 VS Det 2022 |               | Jan 2023 vs Dec 2022 |               | Jan 2023 vs Dec 2022 |                |
| Jan 2023 vs Dec 2022                                                                                         | Amador                | 43 37 16% 🕇   | Amador               | 38 28 36% 🕇   | Amador               | 29 36 -19% 🖊   |
| New Listing                                                                                                  | Butte                 | 25 22 14% 🕇   | Butte                | 22 9 144% 🕇   | Butte                | 7 18 -61% 🖊    |
| 2471 1860 33% 🛧                                                                                              | Colusa                | 6 8 -25% 🖊    | Colusa               | 1 5 -80% 🖊    | Colusa               | 4 7 -43% 🖊     |
|                                                                                                              | El Dorado             | 110 89 24% 🕇  | El Dorado            | 116 86 35% 🕇  | El Dorado            | 84 124 -32% 🖊  |
| Pended                                                                                                       | Merced                | 103 73 41% 🕇  | Merced               | 84 61 38% 🕇   | Merced               | 50 86 -42% 🖊   |
| 2432 1847 32% 🛉                                                                                              | Nevada                | 74 59 25% 🕇   | Nevada               | 85 72 18% 🕇   | Nevada               | 62 87 -29% 🖊   |
|                                                                                                              | Placer                | 353 270 31% 🕇 | Placer               | 384 257 49% 🕇 | Placer               | 216 318 -32% 🖊 |
| Sold                                                                                                         | Sacramento            | 837 649 29% 🕇 | Sacramento           | 842 678 24% 🕇 | Sacramento           | 619 906 -32% 🖊 |
| 1626 2428 -33% 🕂                                                                                             | San Joaquin           | 406 282 44% 🕇 | San Joaquin          | 387 293 32% 🕇 | San Joaquin          | 236 372 -37% 🖊 |
| Avg DOM                                                                                                      | Stanislaus            | 269 203 33% 🕇 | Stanislaus           | 264 212 25% 🕇 | Stanislaus           | 172 277 -38% 🖊 |
| 48 43 12%                                                                                                    | Sutter                | 55 52 6% 🕇    | Sutter               | 53 44 20% 🕇   | Sutter               | 46 48 -4% 🖊    |
|                                                                                                              | Yolo                  | 85 57 49% 🕇   | Yolo                 | 84 52 62% 🕇   | Yolo                 | 61 68 -10% 🖊   |
| Month of Inventory                                                                                           | Yuba                  | 105 59 78% 🕇  | Yuba                 | 72 50 44% 🕇   | Yuba                 | 40 81 -51% 🖊   |
| 1.8 2.9 -38% 🕂                                                                                               |                       |               |                      |               |                      |                |
|                                                                                                              |                       |               |                      |               |                      |                |
| Data provided by MetroList<br>THE TRUE SOURCE Powered by Join TrendGraphix<br>YOUR HOME FOR REAL ESTATE DATA |                       |               |                      |               |                      |                |