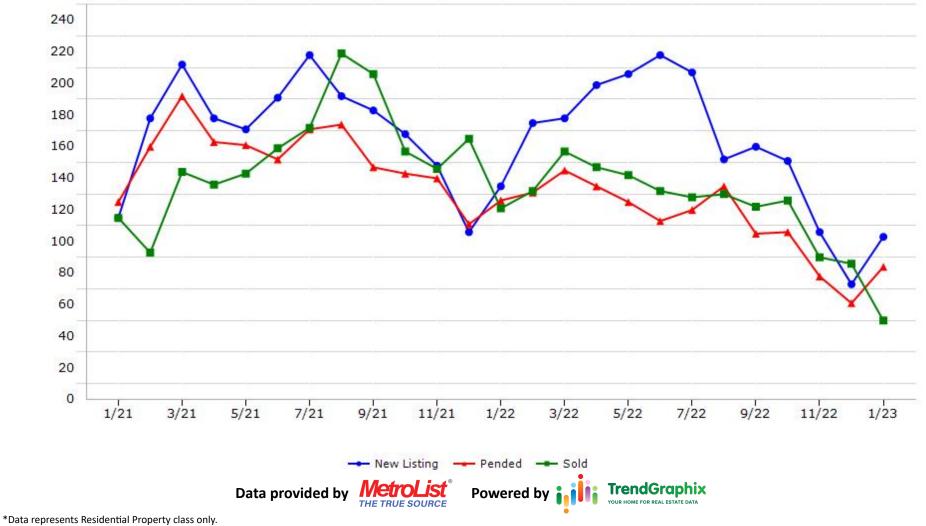

number of properties that went into contract during the course of a calendar month.

\*Month of Inventory is calculated by dividing the number of homes that went into contract in a given calendar month into the number of homes that were active at the end of a given calendar month.



CREB CALIFORNIA REAL ESTATE BROKERS, INC.

#### **New Listing**





CREB CALIFORNIA REAL ESTATE BROKERS, INC.

#### Pended



\*Data represents Residential Property class only.



CREB CALIFORNIA REAL ESTATE BROKERS, INC.

#### Sold





CREB CALIFORNIA REAL ESTATE BROKERS, INC.

### **Amador County**





CREB CALIFORNIA REAL ESTATE BROKERS, INC.

#### **Butte County**



# **Colusa County**



CREB CALIFORNIA REAL

ESTATE BROKERS, INC.





CREB CALIFORNIA REAL ESTATE BROKERS, INC.

### **Merced County**





CREB CALIFORNIA REAL ESTATE BROKERS, INC.

#### **Nevada County**





CREB CALIFORNIA REAL ESTATE BROKERS, INC.

#### **Placer County**





#### CREB CALIFORNIA REAL ESTATE BROKERS, INC.

#### Sacramento County







CREB CALIFORNIA REAL ESTATE BROKERS, INC.

## **Stanislaus County**



# **Sutter County**



CREB CALIFORNIA REAL

ESTATE BROKERS, INC.



CREB CALIFORNIA REAL ESTATE BROKERS, INC.

#### **Yolo County**