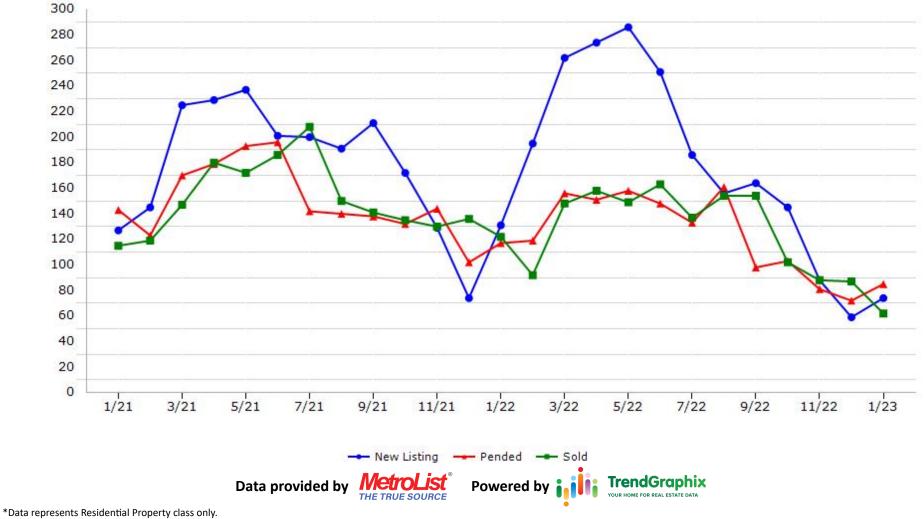

lendar month.

\*Month of Inventory is calculated by dividing the number of homes that went into contract in a given calendar month into the number of homes that were active at the end of a given calendar month.



CREB CALIFORNIA REAL ESTATE BROKERS, INC.

#### **New Listing**





CREB CALIFORNIA REAL ESTATE BROKERS, INC.

#### Pended



\*Data represents Residential Property class only.



CREB CALIFORNIA REAL ESTATE BROKERS, INC.

#### Sold





CREB CALIFORNIA REAL ESTATE BROKERS, INC.

### **Amador County**





CREB CALIFORNIA REAL ESTATE BROKERS, INC.

#### **Butte County**



# **Colusa County**



CREB CALIFORNIA REAL

ESTATE BROKERS, INC.





CREB CALIFORNIA REAL ESTATE BROKERS, INC.

### **Merced County**





CREB CALIFORNIA REAL ESTATE BROKERS, INC.

#### **Nevada County**





CREB CALIFORNIA REAL ESTATE BROKERS, INC.

#### **Placer County**





#### CREB CALIFORNIA REAL ESTATE BROKERS, INC.

#### Sacramento County







CREB CALIFORNIA REAL ESTATE BROKERS, INC.

## **Stanislaus County**



# **Sutter County**



CREB CALIFORNIA REAL

ESTATE BROKERS, INC.



CREB CALIFORNIA REAL ESTATE BROKERS, INC.

#### **Yolo County**