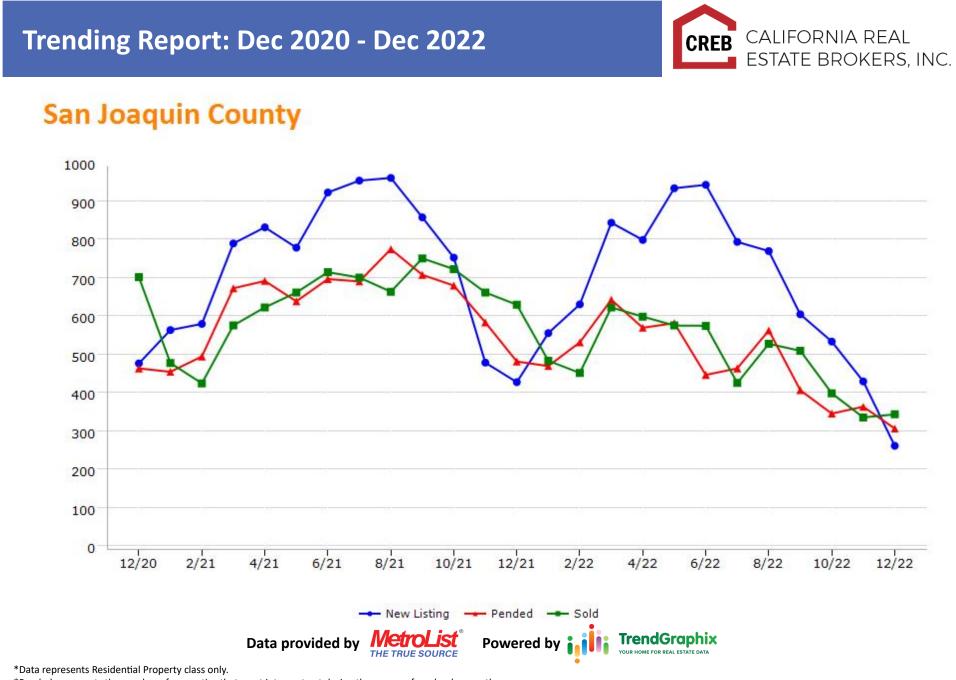

is calculated by dividing the number of homes that went into contract in a given calendar month into the number of homes that were active at the end of a given calendar month.



CREB CALIFORNIA REAL ESTATE BROKERS, INC.

#### **New Listing**





CREB CALIFORNIA REAL ESTATE BROKERS, INC.

#### Pended



\*Data represents Residential Property class only.



CREB CALIFORNIA REAL ESTATE BROKERS, INC.

#### Sold





CREB CALIFORNIA REAL ESTATE BROKERS, INC.

# **Amador County**









CREB CALIFORNIA REAL

ESTATE BROKERS, INC.

\*Data represents Residential Property class only.





#### CREB CALIFORNIA REAL ESTATE BROKERS, INC.

# **Merced County**







CREB CALIFORNIA REAL ESTATE BROKERS, INC.

# **Placer County**





CREB CALIFORNIA REAL ESTATE BROKERS, INC.

# Sacramento County







CREB CALIFORNIA REAL ESTATE BROKERS, INC.

# **Stanislaus County**





CREB CALIFORNIA REAL ESTATE BROKERS, INC.

# **Sutter County**





CREB CALIFORNIA REAL ESTATE BROKERS, INC.

# **Yolo County**