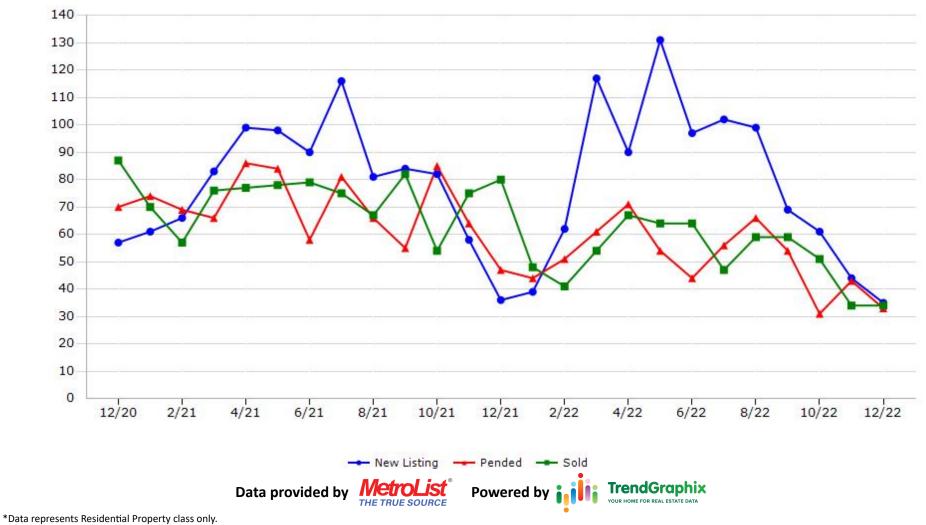

# Monthly Market Report - December 2022

CREB CALIFORNIA REAL ESTATE BROKERS, INC.

| MetroList                                                                                                                              | New Listing By County               |                                                    | Pended By County                    |                                                    | Sold By County                      |                                               |
|----------------------------------------------------------------------------------------------------------------------------------------|-------------------------------------|----------------------------------------------------|-------------------------------------|----------------------------------------------------|-------------------------------------|-----------------------------------------------|
| All Areas                                                                                                                              | All Areas Dec 2022 vs Nov 2022      |                                                    | Dec 2022 vs Nov 2022                |                                                    | Dec 2022 vs Nov 2022                |                                               |
| Dec 2022 vs Nov 2022                                                                                                                   | Amador                              | 35 44 -20% ↓                                       | Amador                              | 33 43 -23%                                         | Amador                              | 34 34 0%                                      |
| <b>New Listing</b><br>1772 2648 -33% <del>↓</del>                                                                                      | Butte<br>Colusa<br>El Dorado        | 22 32 -31% ↓<br>8 14 -43% ↓<br>80 145 -45% ↓       | Butte<br>Colusa<br>El Dorado        | 10 18 -44% ↓<br>5 8 -38% ↓<br>95 127 -25% ↓        | Butte<br>Colusa<br>El Dorado        | 18 19 -5% ↓<br>7 11 -36% ↓<br>120 138 -13% ↓  |
| <b>Pended</b><br>1965 2362 -17% <del>↓</del>                                                                                           | Merced                              | 80 143 -43% ♥<br>71 107 -34% ♥<br>53 87 -39% ♥     | Merced<br>Nevada                    | 95 127 -23% ♥<br>69 77 -10% ♥<br>77 83 -7% ♥       | Merced<br>Nevada                    | 80 87 -8% ↓<br>87 88 -1% ↓                    |
| <b>Sold</b><br>2329 2478 -6% <del>↓</del>                                                                                              | Placer<br>Sacramento<br>San Joaquin | 253 347 -27% ↓<br>620 965 -36% ↓<br>271 439 -38% ↓ | Placer<br>Sacramento<br>San Joaquin | 261 307 -15% ↓<br>716 849 -16% ↓<br>316 373 -15% ↓ | Placer<br>Sacramento<br>San Joaquin | 301 343 -12% ↓<br>872 876 0%<br>353 345 2% ↑  |
| <b>Avg DOM</b><br>43 39 10% <b>↑</b>                                                                                                   | Stanislaus<br>Sutter<br>Yolo        | 199 282 -29% ↓<br>51 56 -9% ↓<br>52 68 -24% ↓      | Stanislaus<br>Sutter<br>Yolo        | 225 282 -20% ↓<br>47 43 9% ↑<br>58 80 -28% ↓       | Stanislaus<br>Sutter<br>Yolo        | 265 318 -17% ↓<br>48 47 2% ↑<br>66 104 -37% ↓ |
| Month of Inventory<br>2.7 2.7 0%                                                                                                       | Yuba                                | 57 62 -8% <b>↓</b>                                 | Yuba                                | 53 72 -26% <b>↓</b>                                | Yuba                                | 78 68 15% <b>↑</b>                            |
| *Data provided by MetroList<br>HE TRUE SOURCE Powered by JUI FOR Real ESTATE DATA<br>*Data represents Residential Property class only. |                                     |                                                    |                                     |                                                    |                                     |                                               |

\*Pended represents the number of properties that went into contract during the course of a calendar month.

\*Month of Inventory is calculated by dividing the number of homes that went into contract in a given calendar month into the number of homes that were active at the end of a given calendar month.