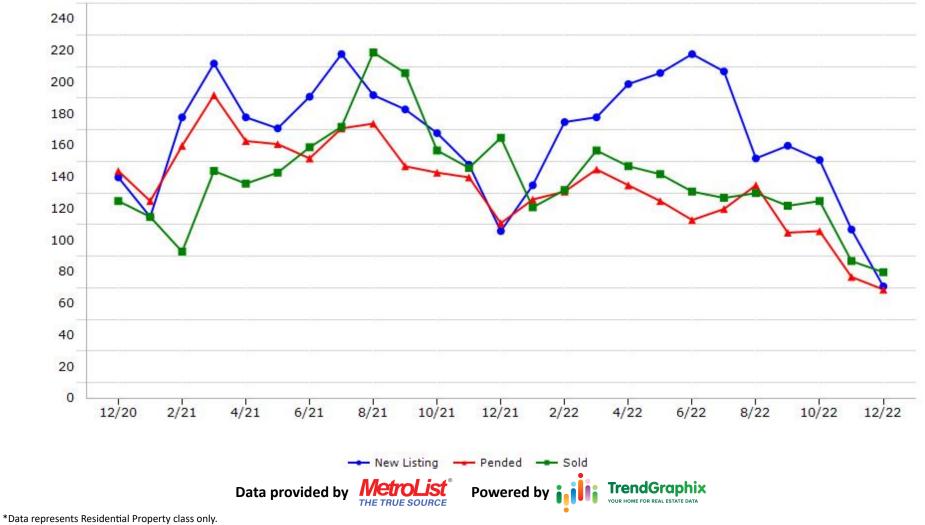

|

\*Pended represents the number of properties that went into contract during the course of a calendar month.

\*Month of Inventory is calculated by dividing the number of homes that went into contract in a given calendar month into the number of homes that were active at the end of a given calendar month.



CREB CALIFORNIA REAL ESTATE BROKERS, INC.

#### **New Listing**





CREB CALIFORNIA REAL ESTATE BROKERS, INC.

#### Pended



\*Data represents Residential Property class only.



CREB CALIFORNIA REAL ESTATE BROKERS, INC.

#### Sold





CREB CALIFORNIA REAL ESTATE BROKERS, INC.

# **Amador County**









CREB CALIFORNIA REAL

ESTATE BROKERS, INC.

\*Data represents Residential Property class only.





#### CREB CALIFORNIA REAL ESTATE BROKERS, INC.

# **Merced County**







CREB CALIFORNIA REAL ESTATE BROKERS, INC.

# **Placer County**





CREB CALIFORNIA REAL ESTATE BROKERS, INC.

# Sacramento County







CREB CALIFORNIA REAL ESTATE BROKERS, INC.

# **Stanislaus County**





CREB CALIFORNIA REAL ESTATE BROKERS, INC.

# **Sutter County**





CREB CALIFORNIA REAL ESTATE BROKERS, INC.

# **Yolo County**