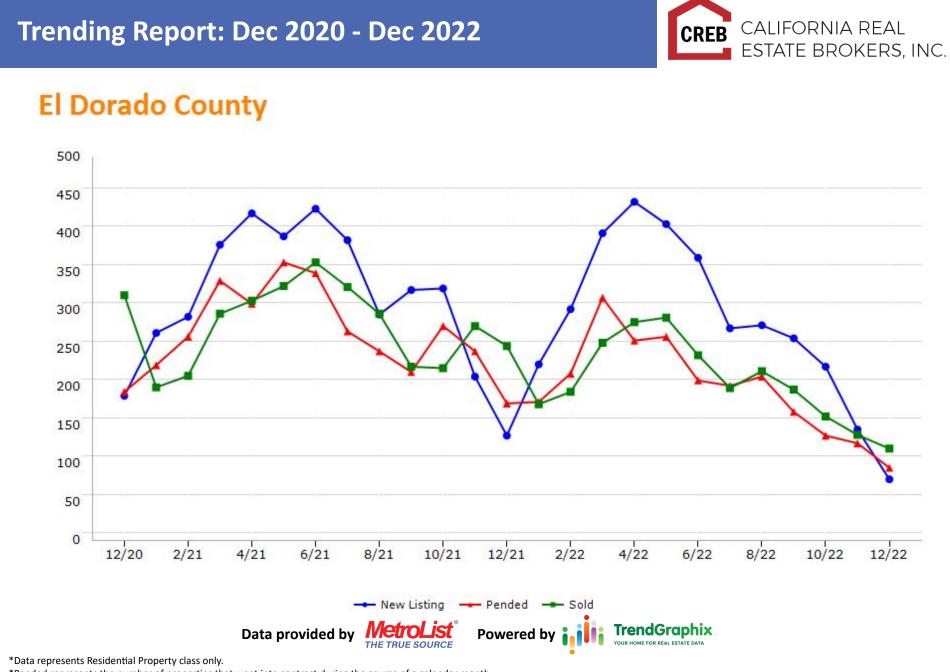

|                                               |

\*Pended represents the number of properties that went into contract during the course of a calendar month.

\*Month of Inventory is calculated by dividing the number of homes that went into contract in a given calendar month into the number of homes that were active at the end of a given calendar month.



CREB CALIFORNIA REAL ESTATE BROKERS, INC.

#### **New Listing**





CREB CALIFORNIA REAL ESTATE BROKERS, INC.

#### Pended



\*Data represents Residential Property class only.



CREB CALIFORNIA REAL ESTATE BROKERS, INC.

#### Sold





CREB CALIFORNIA REAL ESTATE BROKERS, INC.

# **Amador County**









CREB CALIFORNIA REAL

ESTATE BROKERS, INC.

\*Data represents Residential Property class only.





#### CREB CALIFORNIA REAL ESTATE BROKERS, INC.

# **Merced County**







CREB CALIFORNIA REAL ESTATE BROKERS, INC.

# **Placer County**





CREB CALIFORNIA REAL ESTATE BROKERS, INC.

# Sacramento County







CREB CALIFORNIA REAL ESTATE BROKERS, INC.

# **Stanislaus County**





CREB CALIFORNIA REAL ESTATE BROKERS, INC.

# **Sutter County**





CREB CALIFORNIA REAL ESTATE BROKERS, INC.

# **Yolo County**