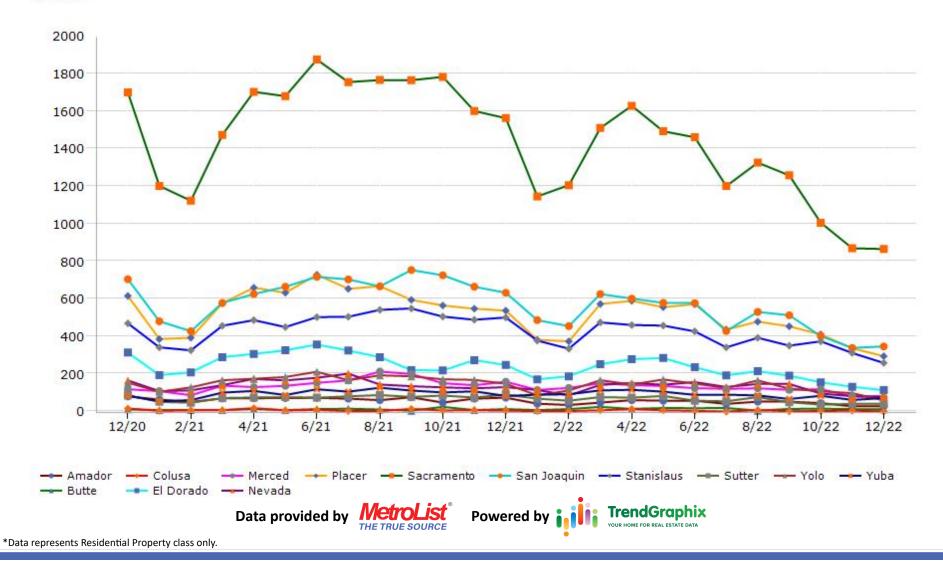

|                                                    |                                     |                                                    |                                     |                                               |

\*Pended represents the number of properties that went into contract during the course of a calendar month.

\*Month of Inventory is calculated by dividing the number of homes that went into contract in a given calendar month into the number of homes that were active at the end of a given calendar month.



CREB CALIFORNIA REAL ESTATE BROKERS, INC.

#### **New Listing**





CREB CALIFORNIA REAL ESTATE BROKERS, INC.

#### Pended



\*Data represents Residential Property class only.



CREB CALIFORNIA REAL ESTATE BROKERS, INC.

#### Sold





CREB CALIFORNIA REAL ESTATE BROKERS, INC.

# **Amador County**









CREB CALIFORNIA REAL

ESTATE BROKERS, INC.

\*Data represents Residential Property class only.





#### CREB CALIFORNIA REAL ESTATE BROKERS, INC.

# **Merced County**







CREB CALIFORNIA REAL ESTATE BROKERS, INC.

# **Placer County**





CREB CALIFORNIA REAL ESTATE BROKERS, INC.

# Sacramento County







CREB CALIFORNIA REAL ESTATE BROKERS, INC.

# **Stanislaus County**





CREB CALIFORNIA REAL ESTATE BROKERS, INC.

# **Sutter County**





CREB CALIFORNIA REAL ESTATE BROKERS, INC.

# **Yolo County**