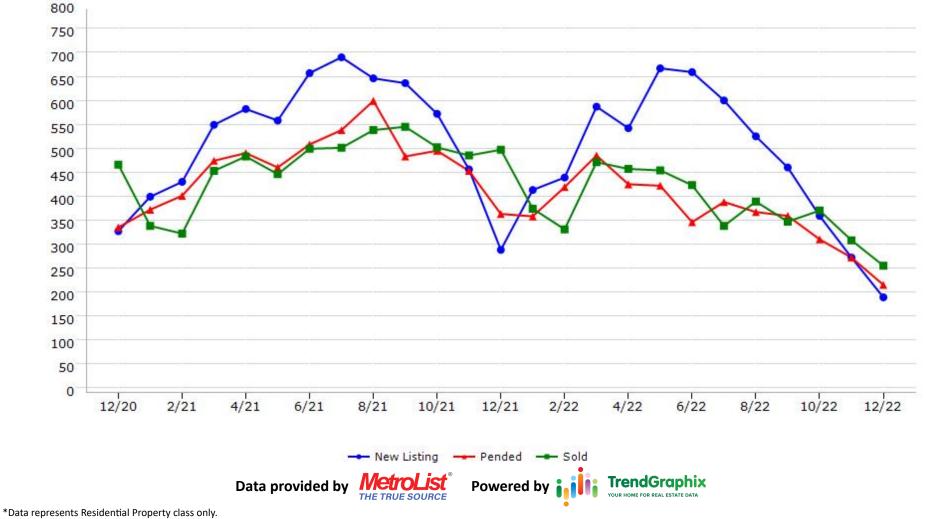

n a given calendar month into the number of homes that were active at the end of a given calendar month.



CREB CALIFORNIA REAL ESTATE BROKERS, INC.

#### **New Listing**





CREB CALIFORNIA REAL ESTATE BROKERS, INC.

#### Pended



\*Data represents Residential Property class only.



CREB CALIFORNIA REAL ESTATE BROKERS, INC.

#### Sold





CREB CALIFORNIA REAL ESTATE BROKERS, INC.

# **Amador County**









CREB CALIFORNIA REAL

ESTATE BROKERS, INC.

\*Data represents Residential Property class only.





#### CREB CALIFORNIA REAL ESTATE BROKERS, INC.

# **Merced County**







CREB CALIFORNIA REAL ESTATE BROKERS, INC.

# **Placer County**





CREB CALIFORNIA REAL ESTATE BROKERS, INC.

# Sacramento County







CREB CALIFORNIA REAL ESTATE BROKERS, INC.

# **Stanislaus County**





CREB CALIFORNIA REAL ESTATE BROKERS, INC.

# **Sutter County**





CREB CALIFORNIA REAL ESTATE BROKERS, INC.

# **Yolo County**