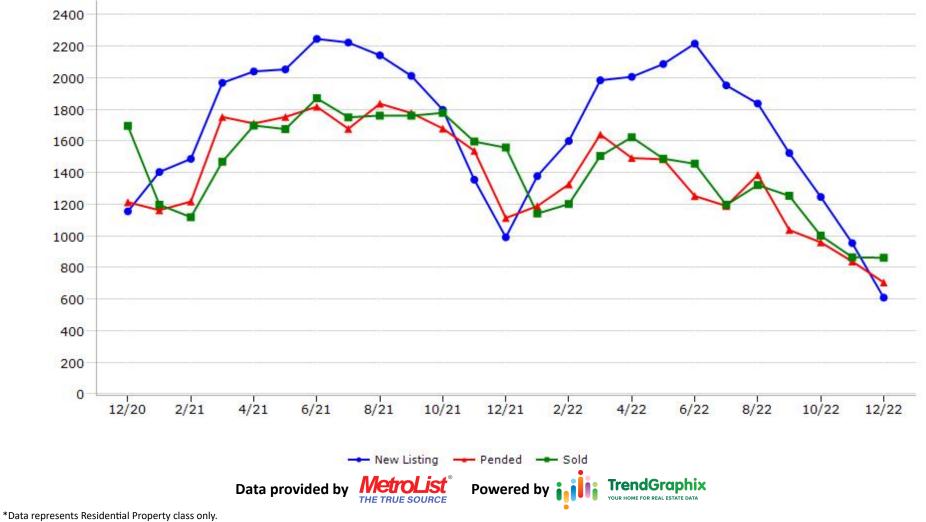

ry is calculated by dividing the number of homes that went into contract in a given calendar month into the number of homes that were active at the end of a given calendar month.



CREB CALIFORNIA REAL ESTATE BROKERS, INC.

#### **New Listing**





CREB CALIFORNIA REAL ESTATE BROKERS, INC.

#### Pended



\*Data represents Residential Property class only.



CREB CALIFORNIA REAL ESTATE BROKERS, INC.

#### Sold





CREB CALIFORNIA REAL ESTATE BROKERS, INC.

# **Amador County**









CREB CALIFORNIA REAL

ESTATE BROKERS, INC.

\*Data represents Residential Property class only.





#### CREB CALIFORNIA REAL ESTATE BROKERS, INC.

# **Merced County**







CREB CALIFORNIA REAL ESTATE BROKERS, INC.

# **Placer County**





CREB CALIFORNIA REAL ESTATE BROKERS, INC.

# Sacramento County







CREB CALIFORNIA REAL ESTATE BROKERS, INC.

# **Stanislaus County**





CREB CALIFORNIA REAL ESTATE BROKERS, INC.

# **Sutter County**





CREB CALIFORNIA REAL ESTATE BROKERS, INC.

# **Yolo County**