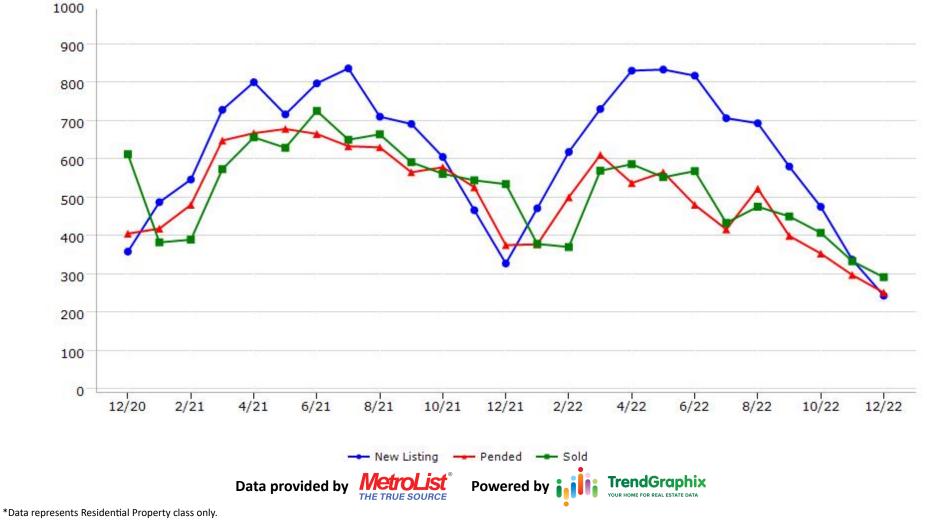

contract during the course of a calendar month.

\*Month of Inventory is calculated by dividing the number of homes that went into contract in a given calendar month into the number of homes that were active at the end of a given calendar month.



CREB CALIFORNIA REAL ESTATE BROKERS, INC.

#### **New Listing**





CREB CALIFORNIA REAL ESTATE BROKERS, INC.

#### Pended



\*Data represents Residential Property class only.



CREB CALIFORNIA REAL ESTATE BROKERS, INC.

#### Sold





CREB CALIFORNIA REAL ESTATE BROKERS, INC.

# **Amador County**









CREB CALIFORNIA REAL

ESTATE BROKERS, INC.

\*Data represents Residential Property class only.





#### CREB CALIFORNIA REAL ESTATE BROKERS, INC.

# **Merced County**







CREB CALIFORNIA REAL ESTATE BROKERS, INC.

# **Placer County**





CREB CALIFORNIA REAL ESTATE BROKERS, INC.

# Sacramento County







CREB CALIFORNIA REAL ESTATE BROKERS, INC.

# **Stanislaus County**





CREB CALIFORNIA REAL ESTATE BROKERS, INC.

# **Sutter County**





CREB CALIFORNIA REAL ESTATE BROKERS, INC.

# **Yolo County**