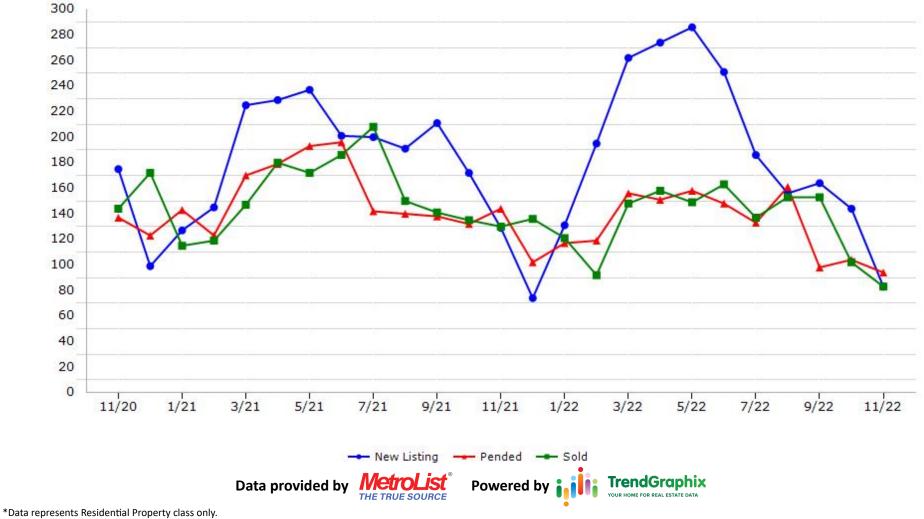

/22 3/21 11/21 5/22 11/22 11/20 ---- Pended ---- Sold --- New Listing **TrendGraphix** Data provided by Powered by YOUR HOME FOR REAL ESTATE DATA THE TRUE SOURCE \*Data represents Residential Property class only.



CREB CALIFORNIA REAL ESTATE BROKERS, INC.

### **Colusa County**



#### CREB CALIFORNIA REAL **Trending Report: Nov 2020 - Nov 2022** ESTATE BROKERS, INC. **El Dorado County** 500 450 400 350 300 250 200 150 100 50 0 3/21 5/21 9/21 1/21 7/21 11/21 1/22 3/22 5/22 7/22 9/22 11/20 11/22 ---- Pended ---- Sold --- New Listing **TrendGraphix** Data provided by Powered by THE TRUE SOURCE \*Data represents Residential Property class only.



#### CREB CALIFORNIA REAL ESTATE BROKERS, INC.

## **Merced County**





#### CREB CALIFORNIA REAL ESTATE BROKERS, INC.

### **Nevada County**





CREB CALIFORNIA REAL ESTATE BROKERS, INC.

## **Placer County**





CREB CALIFORNIA REAL ESTATE BROKERS, INC.

## Sacramento County







CREB CALIFORNIA REAL ESTATE BROKERS, INC.

# **Stanislaus County**





# **Sutter County**





CREB CALIFORNIA REAL ESTATE BROKERS, INC.

# **Yolo County**