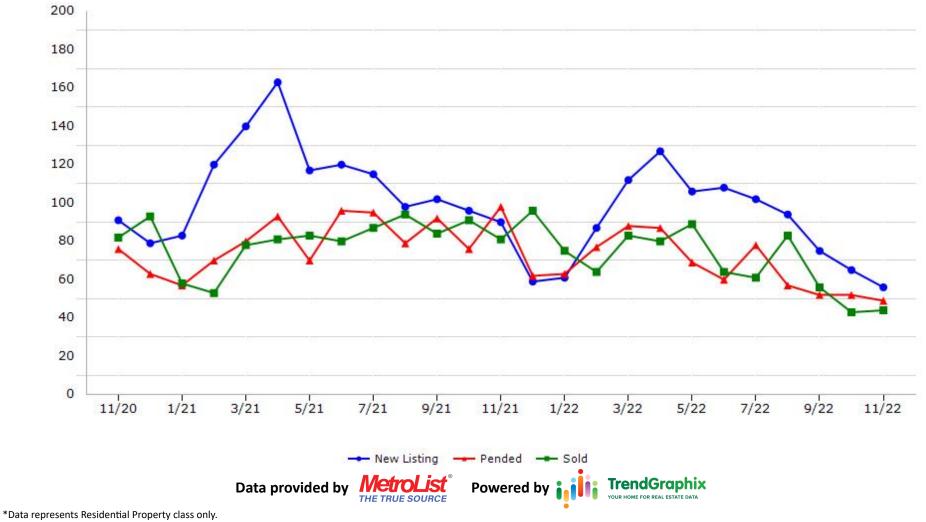

ESTATE BROKERS, INC.

### **Colusa County**



#### CREB CALIFORNIA REAL **Trending Report: Nov 2020 - Nov 2022** ESTATE BROKERS, INC. **El Dorado County** 500 450 400 350 300 250 200 150 100 50 0 3/21 5/21 9/21 1/21 7/21 11/21 1/22 3/22 5/22 7/22 9/22 11/20 11/22 ---- Pended ---- Sold --- New Listing **TrendGraphix** Data provided by Powered by THE TRUE SOURCE \*Data represents Residential Property class only.



#### CREB CALIFORNIA REAL ESTATE BROKERS, INC.

## **Merced County**





#### CREB CALIFORNIA REAL ESTATE BROKERS, INC.

### **Nevada County**





CREB CALIFORNIA REAL ESTATE BROKERS, INC.

## **Placer County**





CREB CALIFORNIA REAL ESTATE BROKERS, INC.

## Sacramento County







CREB CALIFORNIA REAL ESTATE BROKERS, INC.

# **Stanislaus County**





# **Sutter County**





CREB CALIFORNIA REAL ESTATE BROKERS, INC.

# **Yolo County**