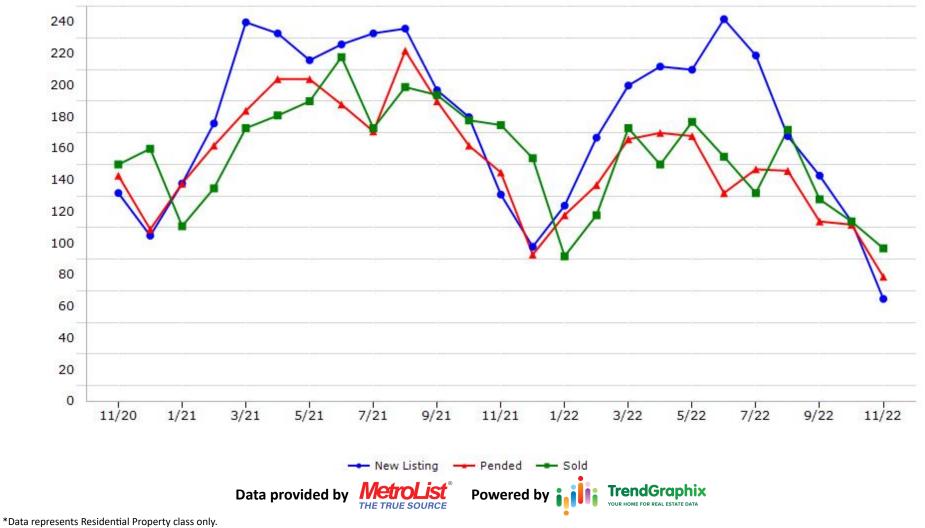

A REAL **Trending Report: Nov 2020 - Nov 2022** ESTATE BROKERS, INC. **El Dorado County** 500 450 400 350 300 250 200 150 100 50 0 3/21 5/21 9/21 1/21 7/21 11/21 1/22 3/22 5/22 7/22 9/22 11/20 11/22 ---- Pended ---- Sold --- New Listing **TrendGraphix** Data provided by Powered by THE TRUE SOURCE \*Data represents Residential Property class only.



#### CREB CALIFORNIA REAL ESTATE BROKERS, INC.

## **Merced County**





#### CREB CALIFORNIA REAL ESTATE BROKERS, INC.

### **Nevada County**





CREB CALIFORNIA REAL ESTATE BROKERS, INC.

## **Placer County**





CREB CALIFORNIA REAL ESTATE BROKERS, INC.

## Sacramento County







CREB CALIFORNIA REAL ESTATE BROKERS, INC.

# **Stanislaus County**





# **Sutter County**





CREB CALIFORNIA REAL ESTATE BROKERS, INC.

# **Yolo County**