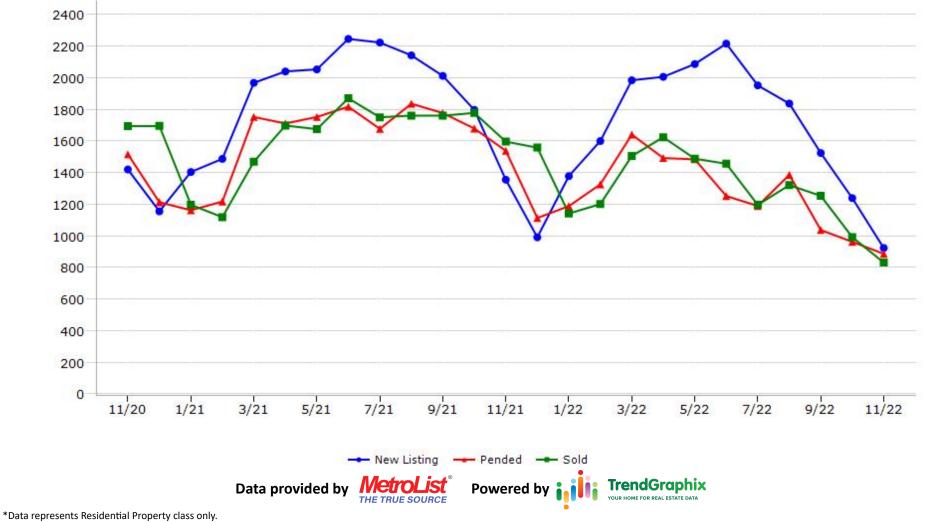

TE DATA THE TRUE SOURCE \*Data represents Residential Property class only.



CREB CALIFORNIA REAL ESTATE BROKERS, INC.

### **Colusa County**



#### CREB CALIFORNIA REAL **Trending Report: Nov 2020 - Nov 2022** ESTATE BROKERS, INC. **El Dorado County** 500 450 400 350 300 250 200 150 100 50 0 3/21 5/21 9/21 1/21 7/21 11/21 1/22 3/22 5/22 7/22 9/22 11/20 11/22 ---- Pended ---- Sold --- New Listing **TrendGraphix** Data provided by Powered by THE TRUE SOURCE \*Data represents Residential Property class only.



#### CREB CALIFORNIA REAL ESTATE BROKERS, INC.

## **Merced County**





#### CREB CALIFORNIA REAL ESTATE BROKERS, INC.

### **Nevada County**





CREB CALIFORNIA REAL ESTATE BROKERS, INC.

## **Placer County**





CREB CALIFORNIA REAL ESTATE BROKERS, INC.

## Sacramento County







CREB CALIFORNIA REAL ESTATE BROKERS, INC.

# **Stanislaus County**





# **Sutter County**





CREB CALIFORNIA REAL ESTATE BROKERS, INC.

# **Yolo County**