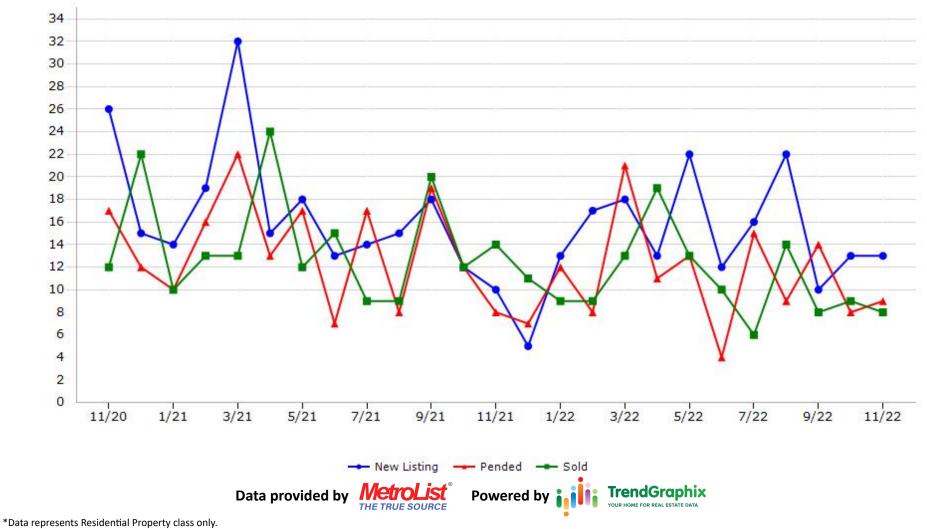

active at the end of a given calendar month.



CREB CALIFORNIA REAL ESTATE BROKERS, INC.

#### **New Listing**





CREB CALIFORNIA REAL ESTATE BROKERS, INC.

#### Pended



\*Data represents Residential Property class only.



CALIFORNIA REAL ESTATE BROKERS, INC.

#### Sold





CREB CALIFORNIA REAL ESTATE BROKERS, INC.

## **Amador County**



#### CREB CALIFORNIA REAL Trending Report: Nov 2020 - Nov 2022 ESTATE BROKERS, INC. **Butte County** 50 45 40 35 30 25 20 15 10 5 0 1/21 5/21 7/21 9/21 1/22 3/22 7/22 9/22 3/21 11/21 5/22 11/22 11/20 ---- Pended ---- Sold --- New Listing **TrendGraphix** Data provided by Powered by YOUR HOME FOR REAL ESTATE DATA THE TRUE SOURCE \*Data represents Residential Property class only.



CREB CALIFORNIA REAL ESTATE BROKERS, INC.

### **Colusa County**



#### CREB CALIFORNIA REAL **Trending Report: Nov 2020 - Nov 2022** ESTATE BROKERS, INC. **El Dorado County** 500 450 400 350 300 250 200 150 100 50 0 3/21 5/21 9/21 1/21 7/21 11/21 1/22 3/22 5/22 7/22 9/22 11/20 11/22 ---- Pended ---- Sold --- New Listing **TrendGraphix** Data provided by Powered by THE TRUE SOURCE \*Data represents Residential Property class only.



#### CREB CALIFORNIA REAL ESTATE BROKERS, INC.

## **Merced County**





#### CREB CALIFORNIA REAL ESTATE BROKERS, INC.

### **Nevada County**





CREB CALIFORNIA REAL ESTATE BROKERS, INC.

## **Placer County**





CREB CALIFORNIA REAL ESTATE BROKERS, INC.

## Sacramento County







CREB CALIFORNIA REAL ESTATE BROKERS, INC.

# **Stanislaus County**





# **Sutter County**





CREB CALIFORNIA REAL ESTATE BROKERS, INC.