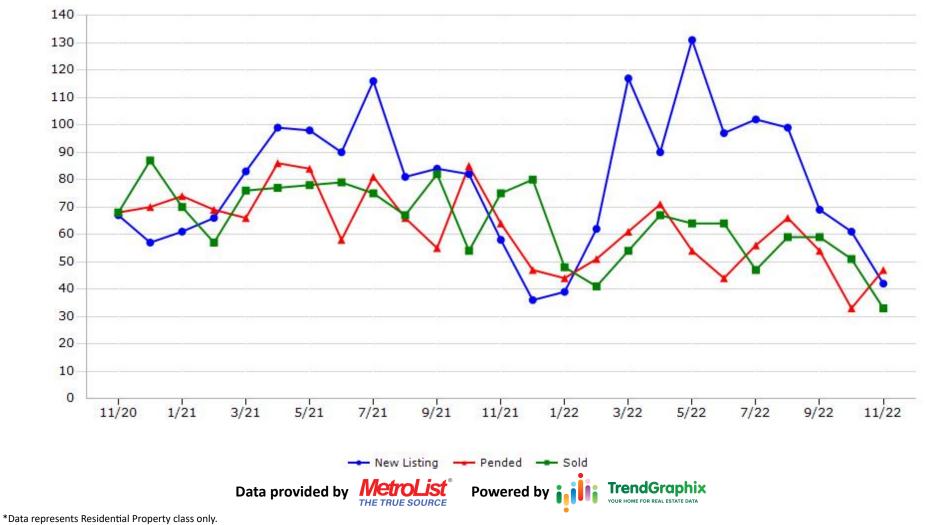

#### CREB CALIFORNIA REAL Trending Report: Nov 2020 - Nov 2022 ESTATE BROKERS, INC. **Butte County** 50 45 40 35 30 25 20 15 10 5 0 1/21 5/21 7/21 9/21 1/22 3/22 7/22 9/22 3/21 11/21 5/22 11/22 11/20 ---- Pended ---- Sold --- New Listing **TrendGraphix** Data provided by Powered by YOUR HOME FOR REAL ESTATE DATA THE TRUE SOURCE \*Data represents Residential Property class only.