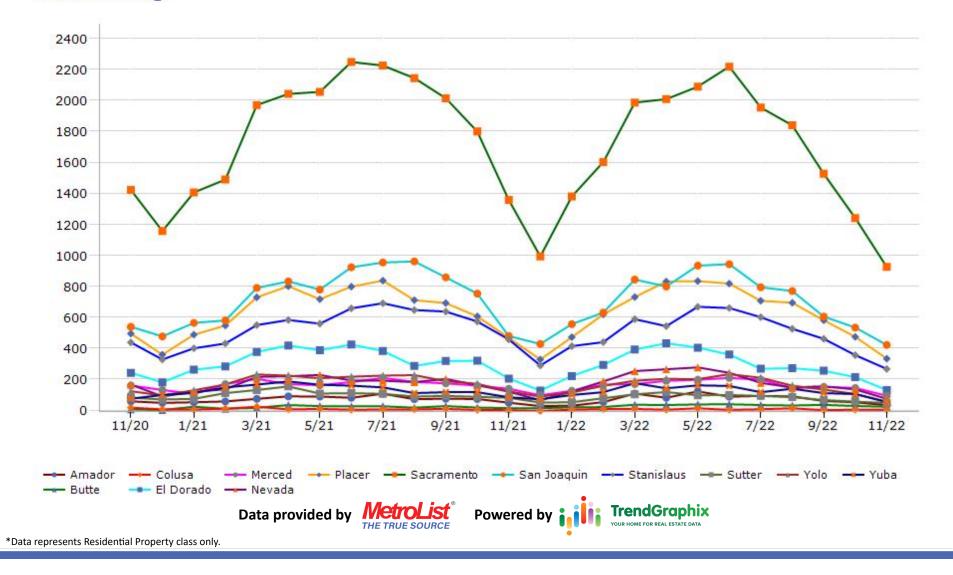

|
| Data provided by MetroList Powered by UR HOME FOR REAL ESTATE DATA   *Data represents Residential Property class only. *Data represents Residential Property class only. |                                                                           |                                            |                                                                           |

\*Pended represents the number of properties that went into contract during the course of a calendar month.

\*Month of Inventory is calculated by dividing the number of homes that went into contract in a given calendar month into the number of homes that were active at the end of a given calendar month.



CREB CALIFORNIA REAL ESTATE BROKERS, INC.

#### **New Listing**





CREB CALIFORNIA REAL ESTATE BROKERS, INC.

#### Pended



\*Data represents Residential Property class only.



CALIFORNIA REAL ESTATE BROKERS, INC.

#### Sold





CREB CALIFORNIA REAL ESTATE BROKERS, INC.

## **Amador County**



#### CREB CALIFORNIA REAL Trending Report: Nov 2020 - Nov 2022 ESTATE BROKERS, INC. **Butte County** 50 45 40 35 30 25 20 15 10 5 0 1/21 5/21 7/21 9/21 1/22 3/22 7/22 9/22 3/21 11/21 5/22 11/22 11/20 ---- Pended ---- Sold --- New Listing **TrendGraphix** Data provided by Powered by YOUR HOME FOR REAL ESTATE DATA THE TRUE SOURCE \*Data represents Residential Property class only.



CREB CALIFORNIA REAL ESTATE BROKERS, INC.

### **Colusa County**



#### CREB CALIFORNIA REAL **Trending Report: Nov 2020 - Nov 2022** ESTATE BROKERS, INC. **El Dorado County** 500