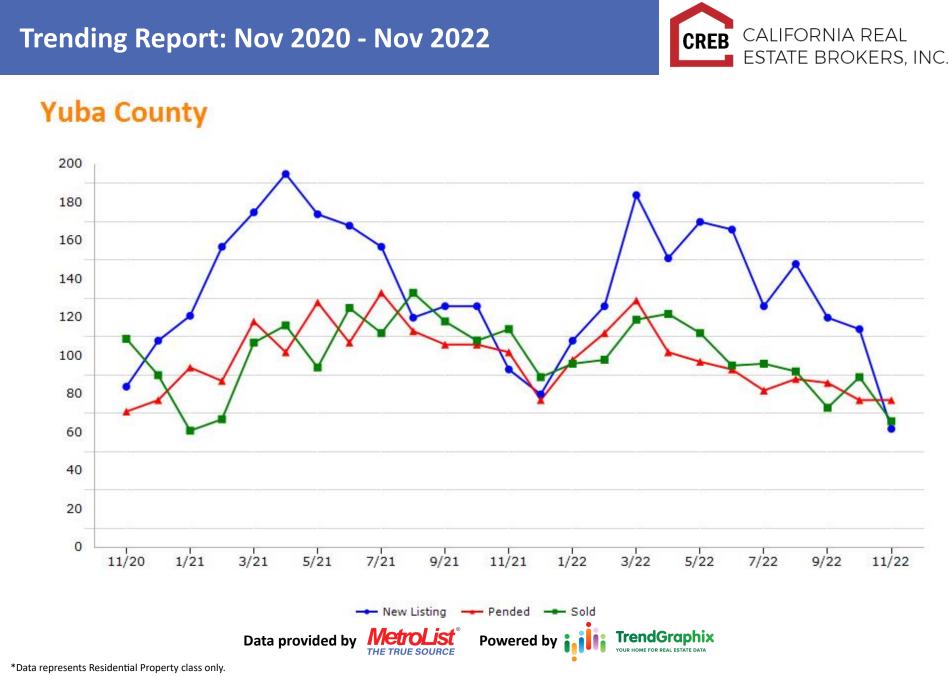

REAL **Trending Report: Nov 2020 - Nov 2022** ESTATE BROKERS, INC. **El Dorado County** 500 450 400 350 300 250 200 150 100 50 0 3/21 5/21 9/21 1/21 7/21 11/21 1/22 3/22 5/22 7/22 9/22 11/20 11/22 ---- Pended ---- Sold --- New Listing **TrendGraphix** Data provided by Powered by THE TRUE SOURCE \*Data represents Residential Property class only.



#### CREB CALIFORNIA REAL ESTATE BROKERS, INC.

## **Merced County**





#### CREB CALIFORNIA REAL ESTATE BROKERS, INC.

### **Nevada County**





CREB CALIFORNIA REAL ESTATE BROKERS, INC.

## **Placer County**





CREB CALIFORNIA REAL ESTATE BROKERS, INC.

## Sacramento County







CREB CALIFORNIA REAL ESTATE BROKERS, INC.

# **Stanislaus County**





# **Sutter County**





CREB CALIFORNIA REAL ESTATE BROKERS, INC.

# **Yolo County**