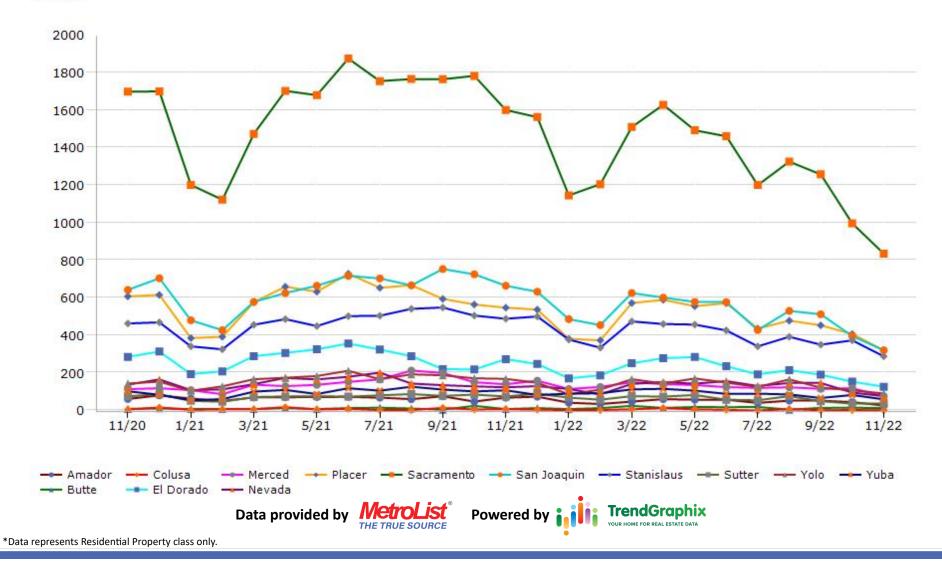

lass only. *Data represents Residential Property class only. |                                                                           |                                            |                                                                           |

\*Pended represents the number of properties that went into contract during the course of a calendar month.

\*Month of Inventory is calculated by dividing the number of homes that went into contract in a given calendar month into the number of homes that were active at the end of a given calendar month.



CREB CALIFORNIA REAL ESTATE BROKERS, INC.

#### **New Listing**





CREB CALIFORNIA REAL ESTATE BROKERS, INC.

#### Pended



\*Data represents Residential Property class only.



CALIFORNIA REAL ESTATE BROKERS, INC.

#### Sold





CREB CALIFORNIA REAL ESTATE BROKERS, INC.

## **Amador County**



#### CREB CALIFORNIA REAL Trending Report: Nov 2020 - Nov 2022 ESTATE BROKERS, INC. **Butte County** 50 45 40 35 30 25 20 15 10 5 0 1/21 5/21 7/21 9/21 1/22 3/22 7/22 9/22 3/21 11/21 5/22 11/22 11/20 ---- Pended ---- Sold --- New Listing **TrendGraphix** Data provided by Powered by YOUR HOME FOR REAL ESTATE DATA THE TRUE SOURCE \*Data represents Residential Property class only.



CREB CALIFORNIA REAL ESTATE BROKERS, INC.

### **Colusa County**



#### CREB CALIFORNIA REAL **Trending Report: Nov 2020 - Nov 2022** ESTATE BROKERS, INC. **El Dorado County** 500 450 400 350 300 250 200 150 100 50 0 3/21 5/21 9/21 1/21 7/21 11/21 1/22 3/22 5/22 7/22 9/22 11/20 11/22 ---- Pended ---- Sold --- New Listing **TrendGraphix** Data