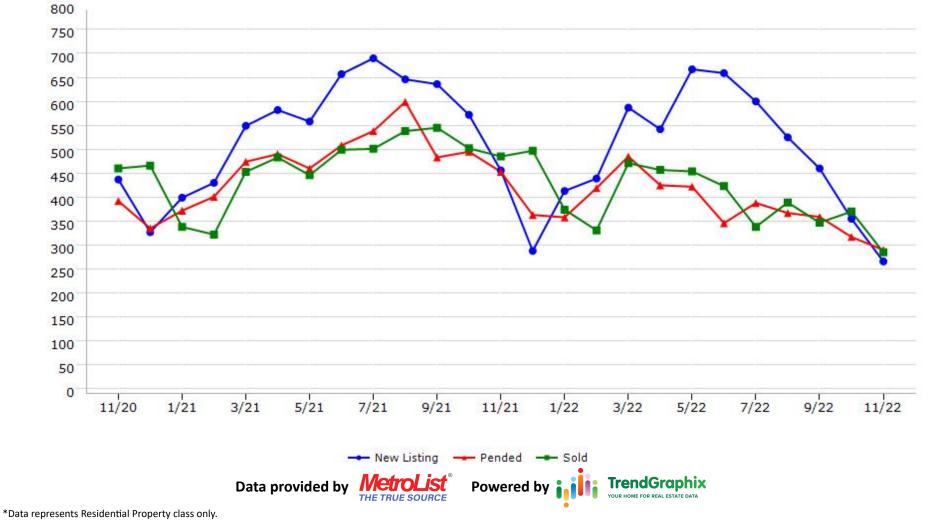

CREB CALIFORNIA REAL ESTATE BROKERS, INC.

### **Colusa County**



#### CREB CALIFORNIA REAL **Trending Report: Nov 2020 - Nov 2022** ESTATE BROKERS, INC. **El Dorado County** 500 450 400 350 300 250 200 150 100 50 0 3/21 5/21 9/21 1/21 7/21 11/21 1/22 3/22 5/22 7/22 9/22 11/20 11/22 ---- Pended ---- Sold --- New Listing **TrendGraphix** Data provided by Powered by THE TRUE SOURCE \*Data represents Residential Property class only.



#### CREB CALIFORNIA REAL ESTATE BROKERS, INC.

## **Merced County**





#### CREB CALIFORNIA REAL ESTATE BROKERS, INC.

### **Nevada County**





CREB CALIFORNIA REAL ESTATE BROKERS, INC.

## **Placer County**





CREB CALIFORNIA REAL ESTATE BROKERS, INC.

## Sacramento County







CREB CALIFORNIA REAL ESTATE BROKERS, INC.

# **Stanislaus County**





# **Sutter County**





CREB CALIFORNIA REAL ESTATE BROKERS, INC.

# **Yolo County**