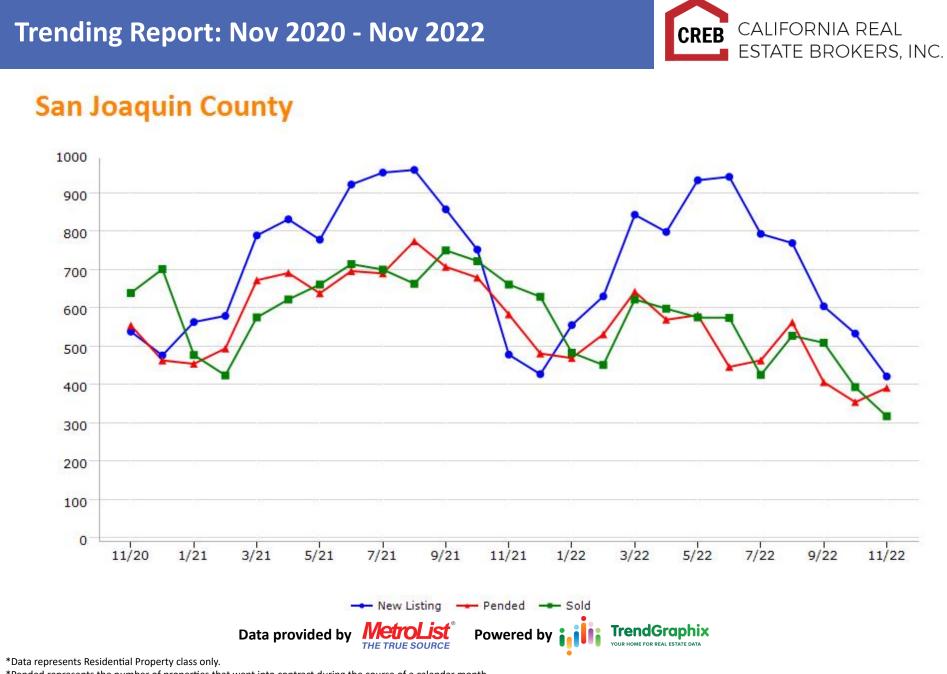

DATA THE TRUE SOURCE \*Data represents Residential Property class only.



CREB CALIFORNIA REAL ESTATE BROKERS, INC.

### **Colusa County**



#### CREB CALIFORNIA REAL **Trending Report: Nov 2020 - Nov 2022** ESTATE BROKERS, INC. **El Dorado County** 500 450 400 350 300 250 200 150 100 50 0 3/21 5/21 9/21 1/21 7/21 11/21 1/22 3/22 5/22 7/22 9/22 11/20 11/22 ---- Pended ---- Sold --- New Listing **TrendGraphix** Data provided by Powered by THE TRUE SOURCE \*Data represents Residential Property class only.



#### CREB CALIFORNIA REAL ESTATE BROKERS, INC.

## **Merced County**





#### CREB CALIFORNIA REAL ESTATE BROKERS, INC.

### **Nevada County**





CREB CALIFORNIA REAL ESTATE BROKERS, INC.

## **Placer County**





CREB CALIFORNIA REAL ESTATE BROKERS, INC.

## Sacramento County







CREB CALIFORNIA REAL ESTATE BROKERS, INC.

# **Stanislaus County**





# **Sutter County**





CREB CALIFORNIA REAL ESTATE BROKERS, INC.

# **Yolo County**