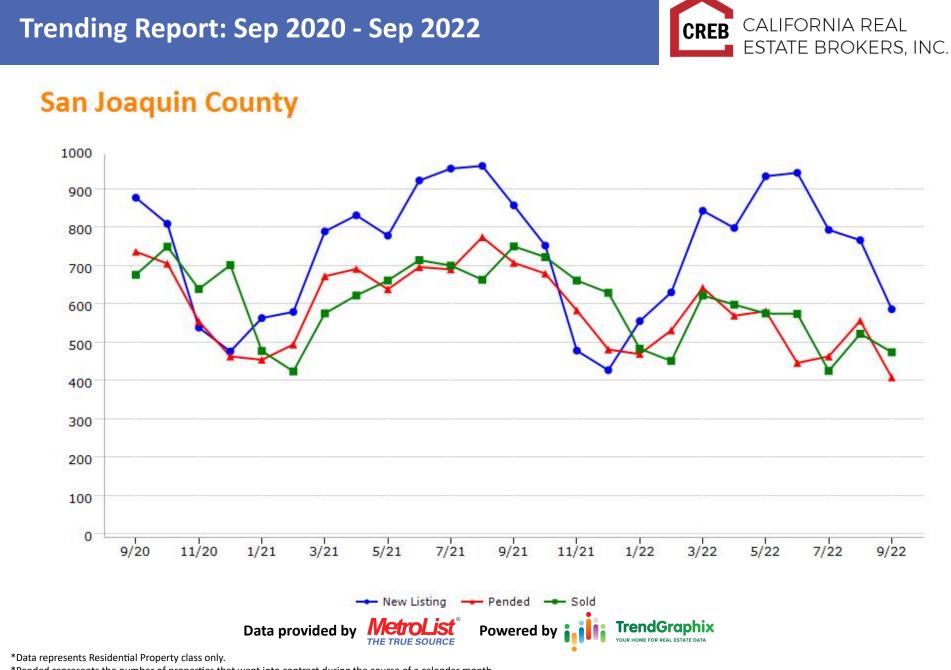

# Monthly Market Report - September 2022

**CREB** CALIFORNIA REAL ESTATE BROKERS, INC.

| MetroList                                                                                                                                                       | New Listing By County |                  | Pende       | d By County      | Sold By County              |
|-----------------------------------------------------------------------------------------------------------------------------------------------------------------|-----------------------|------------------|-------------|------------------|-----------------------------|
| All Areas                                                                                                                                                       |                       |                  | Sep 20      | 22 vs Aug 2022   | Sep 2022 vs Aug 2022        |
| Sep 2022 vs Aug 2022                                                                                                                                            | Amador                | 67 99 -32% 🖊     | Amador      | 57 63 -10% 🖊     | Amador 57 59 -3% 🖊          |
| New Listing                                                                                                                                                     | Butte                 | 42 40 5% 🕇       | Butte       | 27 13 108% 🕇     | Butte 17 11 55% 🕇           |
| 4026 4982 -19% 🖓                                                                                                                                                | Colusa                | 9 21 -57% 🖊      | Colusa      | 12 9 33% 🕇       | Colusa 8 14 -43% 🖊          |
|                                                                                                                                                                 | El Dorado             | 249 280 -11% 🖊   | El Dorado   | 170 204 -17% 🖊   | El Dorado 188 221 -15% 🖊    |
| Pended                                                                                                                                                          | Merced                | 154 150 3% 🕇     | Merced      | 107 132 -19% 🖊   | Merced 102 129 -21% 🖊       |
| 3025 3679 -18% 🕂                                                                                                                                                | Nevada                | 148 151 -2% 🖊    | Nevada      | 101 152 -34% 🖊   | Nevada 146 152 -4% 🖊        |
| Cold                                                                                                                                                            | Placer                | 558 697 -20% 🖊   | Placer      | 420 511 -18% 🖊   | Placer 427 484 -12% ♥       |
| <b>Sold</b><br>3196 3663 -13%                                                                                                                                   | Sacramento            | 1423 1826 -22% 🖊 | Sacramento  | 1067 1375 -22% 🖊 | Sacramento 1179 1323 -11% 🖊 |
|                                                                                                                                                                 | San Joaquin           | 596 776 -23% 🖊   | San Joaquin | 418 566 -26% 🖊   | San Joaquin 🛛 484 532 -9% 🖊 |
| Avg DOM                                                                                                                                                         | Stanislaus            | 457 534 -14% 🖊   | Stanislaus  | 390 378 3% 🕇     | Stanislaus 343 395 -13% 🖊   |
| 33 28 18% 🛉                                                                                                                                                     | Sutter                | 71 92 -23% 🖊     | Sutter      | 54 52 4% 🕇       | Sutter 52 81 -36% ♥         |
|                                                                                                                                                                 | Yolo                  | 136 168 -19% 🖊   | Yolo        | 118 146 -19% 🖊   | Yolo 121 172 -30% 🖊         |
| Month of Inventory                                                                                                                                              | Yuba                  | 116 148 -22% 🖊   | Yuba        | 84 78 8% 🕇       | Yuba 72 90 -20% 🖊           |
| 2.6 2.2 18% 🛧                                                                                                                                                   |                       |                  |             |                  |                             |
|                                                                                                                                                                 |                       | )                |             |                  |                             |
| Data provided by MetroList Powered by Jij TrendGraphix                                                                                                          |                       |                  |             |                  |                             |
| *Data represents Residential Property class only.<br>*Pended represents the number of properties that went into contract during the course of a calendar month. |                       |                  |             |                  |                             |