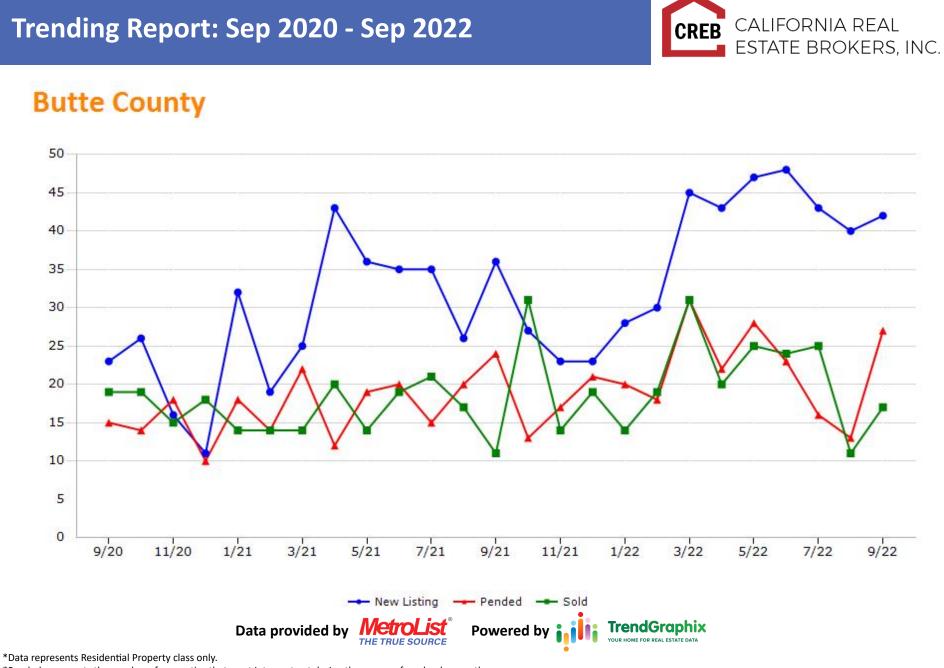

#### CREB CALIFORNIA REAL **Trending Report: Sep 2020 - Sep 2022** ESTATE BROKERS, INC. **El Dorado County** 500 450 400 350 300 250 200 150 100 50 0 1/21 3/21 7/21 9/21 5/21 11/21 1/22 3/22 5/22 7/22 9/20 11/20 9/22 ---- Pended ---- Sold --- New Listing **TrendGraphix** Data provided by Powered by THE TRUE SOURCE \*Data represents Residential Property class only.