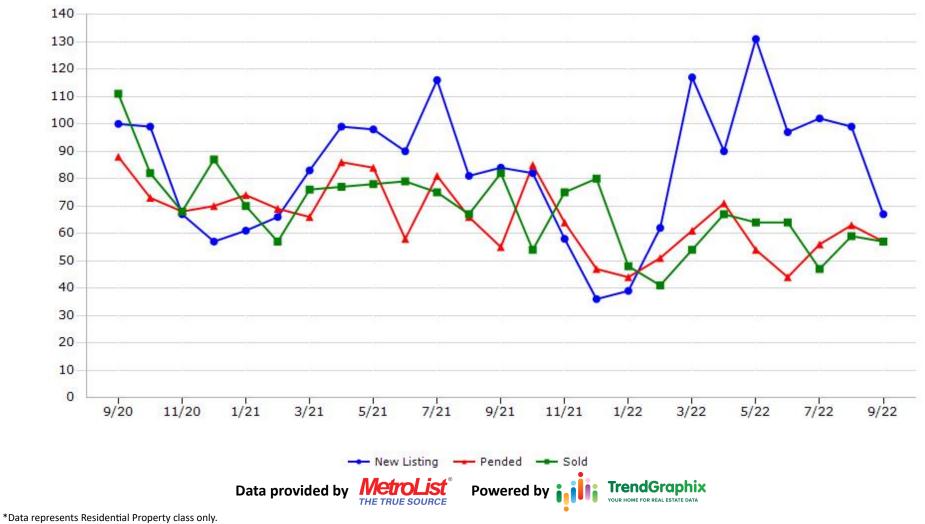

#### CREB CALIFORNIA REAL **Trending Report: Sep 2020 - Sep 2022** ESTATE BROKERS, INC. **El Dorado County** 500 450 400 350 300 250 200 150 100 50 0 1/21 3/21 7/21 9/21 5/21 11/21 1/22 3/22 5/22 7/22 9/20 11/20 9/22 ---- Pended ---- Sold --- New Listing **TrendGraphix** Data provided by Powered by THE TRUE SOURCE \*Data represents Residential Property class only.