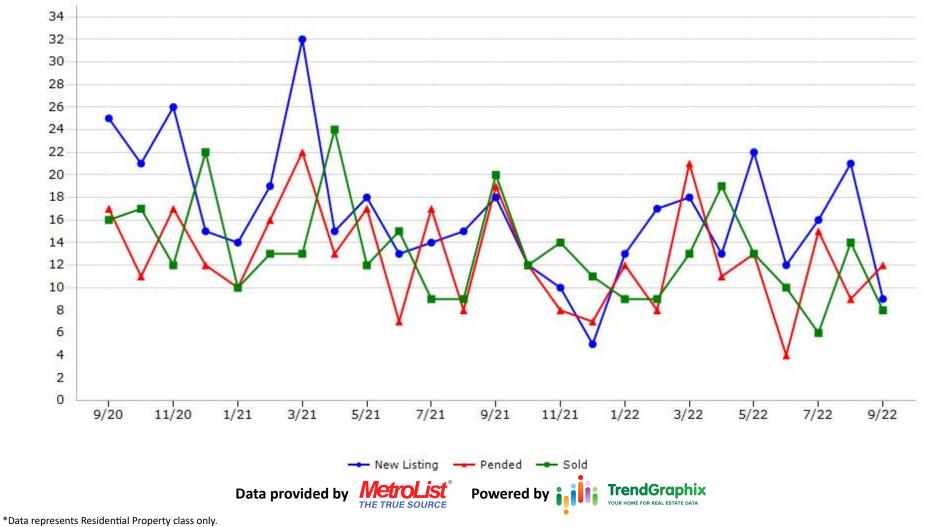

*Data represents Residential Property class only.<br>*Pended represents the number of properties that went into contract during the course of a calendar month. |                       |                  |             |                  |                             |

\*Month of Inventory is calculated by dividing the number of homes that went into contract in a given calendar month into the number of homes that were active at the end of a given calendar month.



#### **New Listing**





CREB CALIFORNIA REAL ESTATE BROKERS, INC.

#### Pended



\*Data represents Residential Property class only.



CALIFORNIA REAL ESTATE BROKERS, INC.

#### Sold





CREB CALIFORNIA REAL ESTATE BROKERS, INC.

#### **Amador County**







CREB CALIFORNIA REAL ESTATE BROKERS, INC.

#### **Colusa County**



#### CREB CALIFORNIA REAL **Trending Report: Sep 2020 - Sep 2022** ESTATE BROKERS, INC. **El Dorado County** 500 450 400 350 300 250 200 150 100 50 0 1/21 3/21 7/21 9/21 5/21 11/21 1/22 3/22 5/22 7/22 9/20 11/20 9/22 ---- Pended ---- Sold --- New Listing **TrendGraphix** Data provided by Powered by THE TRUE SOURCE \*Data represents Residential Property class only.



#### CREB CALIFORNIA REAL ESTATE BROKERS, INC.

## **Merced County**





#### **Nevada County**





CREB CALIFORNIA REAL ESTATE BROKERS, INC.

#### **Placer County**





CREB CALIFORNIA REAL ESTATE BROKERS, INC.

#### Sacramento County







CALIFORNIA REAL ESTATE BROKERS, INC.

## **Stanislaus County**





# **Sutter County**





CREB CALIFORNIA REAL ESTATE BROKERS, INC.

# **Yolo County**