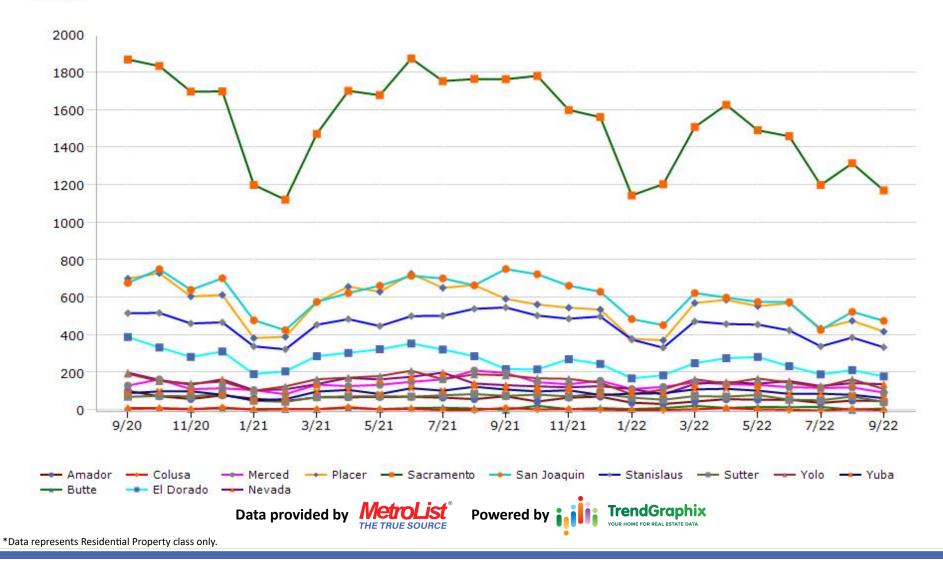

|                       |                  |             |                  |                             |
| *Data represents Residential Property class only.<br>*Pended represents the number of properties that went into contract during the course of a calendar month. |                       |                  |             |                  |                             |

\*Month of Inventory is calculated by dividing the number of homes that went into contract in a given calendar month into the number of homes that were active at the end of a given calendar month.



#### **New Listing**





CREB CALIFORNIA REAL ESTATE BROKERS, INC.

#### Pended



\*Data represents Residential Property class only.



CALIFORNIA REAL ESTATE BROKERS, INC.

#### Sold





CREB CALIFORNIA REAL ESTATE BROKERS, INC.

#### **Amador County**







CREB CALIFORNIA REAL ESTATE BROKERS, INC.

#### **Colusa County**



#### CREB CALIFORNIA REAL **Trending Report: Sep 2020 - Sep 2022** ESTATE BROKERS, INC. **El Dorado County** 500 450 400 350 300 250 200 150 100 50 0 1/21 3/21 7/21 9/21 5/21 11/21 1/22 3/22 5/22 7/22 9/20 11/20 9/22 ---- Pended ---- Sold --- New Listing **TrendGraphix** Data provided by Powered by THE TRUE SOURCE \*Data represents Residential Property class only.



#### CREB CALIFORNIA REAL ESTATE BROKERS, INC.

## **Merced County**





#### **Nevada County**





CREB CALIFORNIA REAL ESTATE BROKERS, INC.

#### **Placer County**





CREB CALIFORNIA REAL ESTATE BROKERS, INC.

#### Sacramento County







CALIFORNIA REAL ESTATE BROKERS, INC.