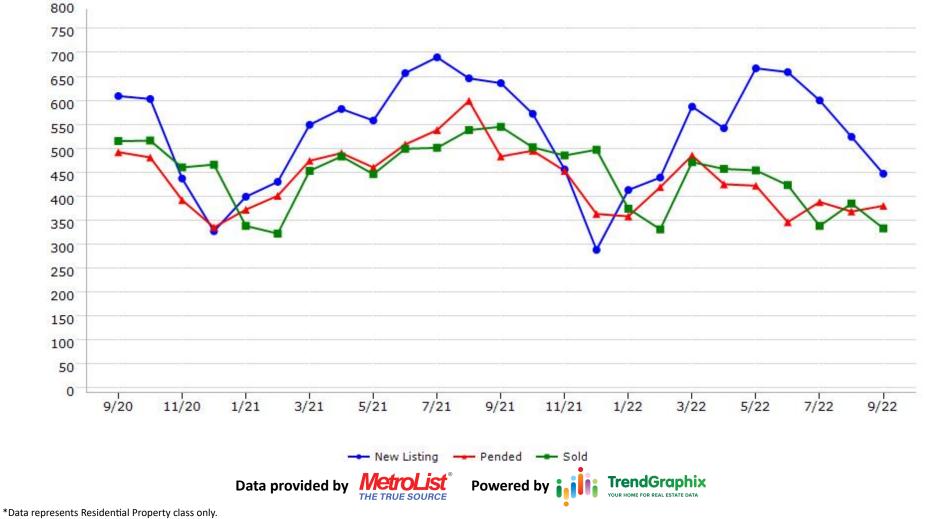

STATE BROKERS, INC.

#### **Amador County**







CREB CALIFORNIA REAL ESTATE BROKERS, INC.

#### **Colusa County**



#### CREB CALIFORNIA REAL **Trending Report: Sep 2020 - Sep 2022** ESTATE BROKERS, INC. **El Dorado County** 500 450 400 350 300 250 200 150 100 50 0 1/21 3/21 7/21 9/21 5/21 11/21 1/22 3/22 5/22 7/22 9/20 11/20 9/22 ---- Pended ---- Sold --- New Listing **TrendGraphix** Data provided by Powered by THE TRUE SOURCE \*Data represents Residential Property class only.



#### CREB CALIFORNIA REAL ESTATE BROKERS, INC.

## **Merced County**





#### **Nevada County**





CREB CALIFORNIA REAL ESTATE BROKERS, INC.

#### **Placer County**





CREB CALIFORNIA REAL ESTATE BROKERS, INC.

#### Sacramento County







CALIFORNIA REAL ESTATE BROKERS, INC.

## **Stanislaus County**





# **Sutter County**





CREB CALIFORNIA REAL ESTATE BROKERS, INC.

# **Yolo County**