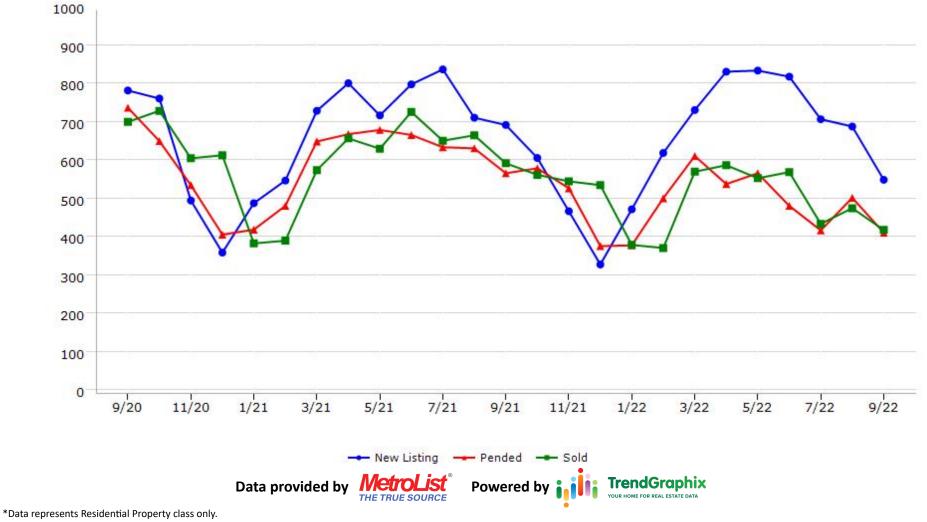

# Pended



\*Data represents Residential Property class only.



CALIFORNIA REAL ESTATE BROKERS, INC.

#### Sold





CREB CALIFORNIA REAL ESTATE BROKERS, INC.

#### **Amador County**







CREB CALIFORNIA REAL ESTATE BROKERS, INC.

#### **Colusa County**



#### CREB CALIFORNIA REAL **Trending Report: Sep 2020 - Sep 2022** ESTATE BROKERS, INC. **El Dorado County** 500 450 400 350 300 250 200 150 100 50 0 1/21 3/21 7/21 9/21 5/21 11/21 1/22 3/22 5/22 7/22 9/20 11/20 9/22 ---- Pended ---- Sold --- New Listing **TrendGraphix** Data provided by Powered by THE TRUE SOURCE \*Data represents Residential Property class only.



#### CREB CALIFORNIA REAL ESTATE BROKERS, INC.

## **Merced County**





#### **Nevada County**





CREB CALIFORNIA REAL ESTATE BROKERS, INC.

#### **Placer County**





CREB CALIFORNIA REAL ESTATE BROKERS, INC.

#### Sacramento County







CALIFORNIA REAL ESTATE BROKERS, INC.

## **Stanislaus County**





# **Sutter County**





CREB CALIFORNIA REAL ESTATE BROKERS, INC.

# **Yolo County**