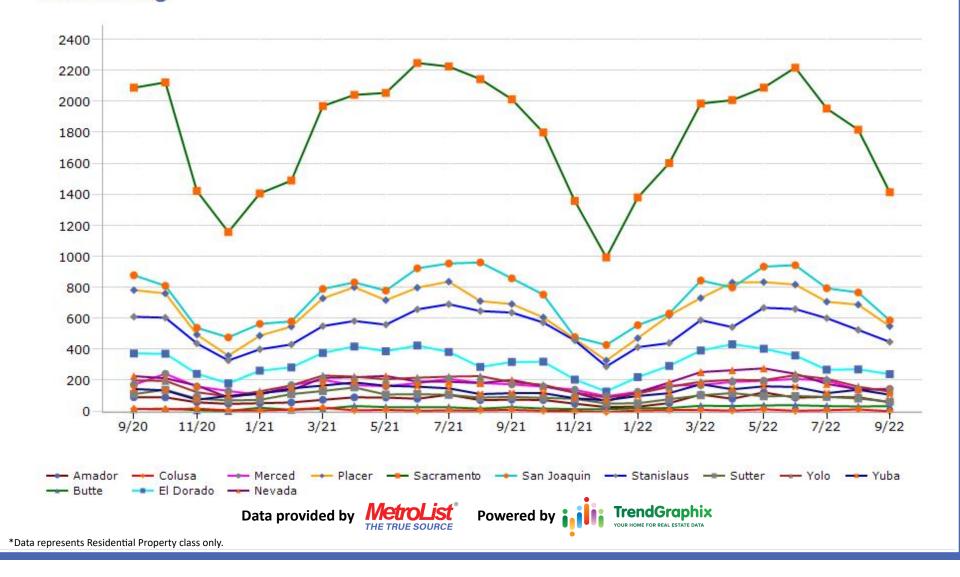

|                             |
| Data provided by MetroList Powered by Jij TrendGraphix                                                                                                          |                       |                  |             |                  |                             |
| *Data represents Residential Property class only.<br>*Pended represents the number of properties that went into contract during the course of a calendar month. |                       |                  |             |                  |                             |

\*Month of Inventory is calculated by dividing the number of homes that went into contract in a given calendar month into the number of homes that were active at the end of a given calendar month.



#### **New Listing**





CREB CALIFORNIA REAL ESTATE BROKERS, INC.

#### Pended



\*Data represents Residential Property class only.



CALIFORNIA REAL ESTATE BROKERS, INC.

#### Sold





CREB CALIFORNIA REAL ESTATE BROKERS, INC.

#### **Amador County**







CREB CALIFORNIA REAL ESTATE BROKERS, INC.

#### **Colusa County**



#### CREB CALIFORNIA REAL **Trending Report: Sep 2020 - Sep 2022** ESTATE BROKERS, INC. **El Dorado County** 500 450 400 350 300 250 200 150 100 50 0 1/21 3/21 7/21 9/21 5/21 11/21 1/22 3/22 5/22 7/22 9/20 11/20 9/22 ---- Pended ---- Sold --- New Listing **TrendGraphix** Data provided by Powered by THE TRUE SOURCE \*Data represents Residential Property class only.



#### CREB CALIFORNIA REAL ESTATE BROKERS, INC.

## **Merced County**





#### **Nevada County**





CREB CALIFORNIA R