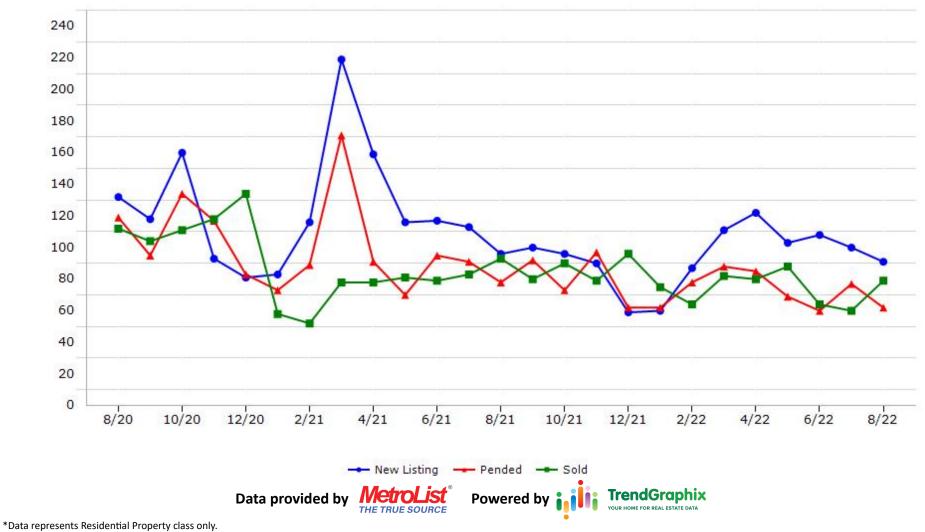

2020 - Aug 2022** ESTATE BROKERS, INC. Sacramento County 2400 2200 2000 1800 1600 1400 1200 1000 800 600 400 200 0 6/21 8/21 2/22 10/20 12/20 2/21 4/21 10/21 12/21 4/22 6/22 8/22 8/20 --- New Listing ---- Pended ---- Sold Data provided by **TrendGraphix** Powered by TOUR HOME FOR REAL EST THE TRUE SOURCE \*Data represents Residential Property class only.



#### CALIFORNIA REAL **Trending Report: Aug 2020 - Aug 2022** CREB ESTATE BROKERS, INC. **Stanislaus County** 800 750 700 650 600 550 500 450 400 350 300 250 200 150 100 50 0 8/21 2/21 4/21 6/21 4/22 6/22 8/20 10/20 12/20 10/21 12/21 2/22 8/22 ---- Pended ---- Sold --- New Listing **TrendGraphix** Data provided by Powered by OUR HOME FOR REAL ESTA THE TRUE SOURCE \*Data represents Residential Property class only.



**Sutter County** 





CREB CALIFORNIA REAL ESTATE BROKERS, INC.

# **Yolo County**



#### CREB CALIFORNIA REAL **Trending Report: Aug 2020 - Aug 2022** ESTATE BROKERS, INC. **Yuba County** 240 220 200 180 160 140 120 100 80 60 40 20 0 2/21 8/21 12/20 4/21 6/21 10/21 12/21 2/22 4/22 6/22 8/20 10/20 8/22 ---- Pended ---- Sold --- New Listing **TrendGraphix** Data provided by Powered by OUR HOME FOR REAL ESTATE DAT THE TRUE SOURCE \*Data represents Residential Property class only.