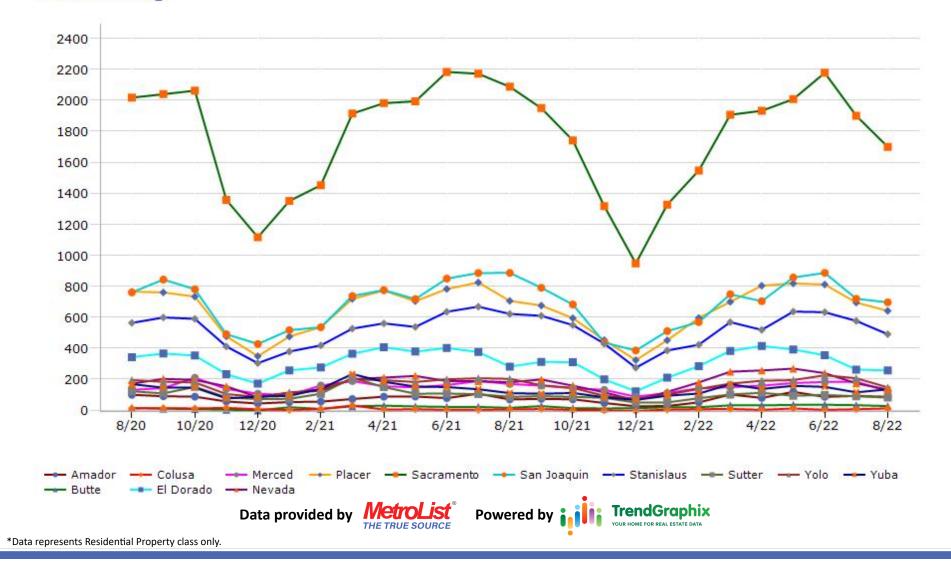

#### CREB CALIFORNIA REAL **Trending Report: Aug 2020 - Aug 2022** ESTATE BROKERS, INC. Sacramento County 2400 2200 2000 1800 1600 1400 1200 1000 800 600 400 200 0 6/21 8/21 2/22 10/20 12/20 2/21 4/21 10/21 12/21 4/22 6/22 8/22 8/20 --- New Listing ---- Pended ---- Sold Data provided by **TrendGraphix** Powered by TOUR HOME FOR REAL EST THE TRUE SOURCE \*Data represents Residential Property class only.