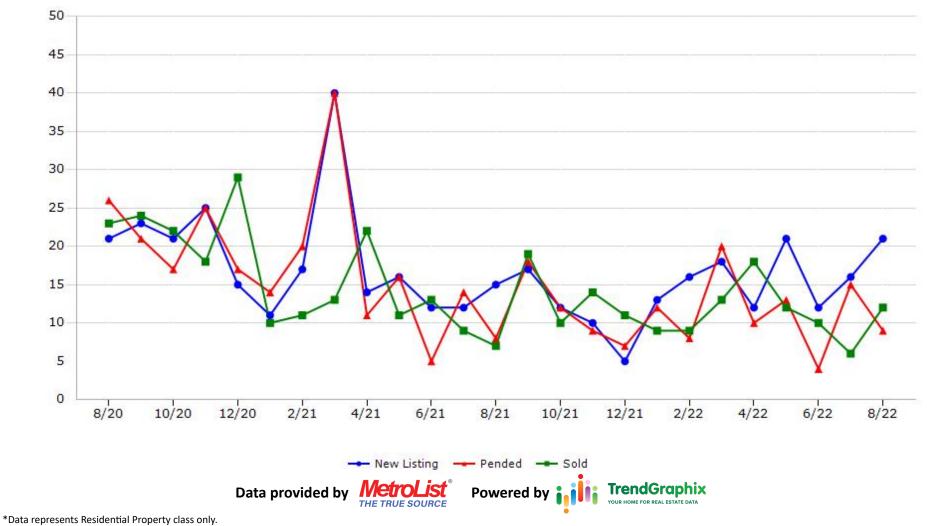

#### CREB CALIFORNIA REAL **Trending Report: Aug 2020 - Aug 2022** ESTATE BROKERS, INC. **Yuba County** 240 220 200 180 160 140 120 100 80 60 40 20 0 2/21 8/21 12/20 4/21 6/21 10/21 12/21 2/22 4/22 6/22 8/20 10/20 8/22 ---- Pended ---- Sold --- New Listing **TrendGraphix** Data provided by Powered by OUR HOME FOR REAL ESTATE DAT THE TRUE SOURCE \*Data represents Residential Property class only.