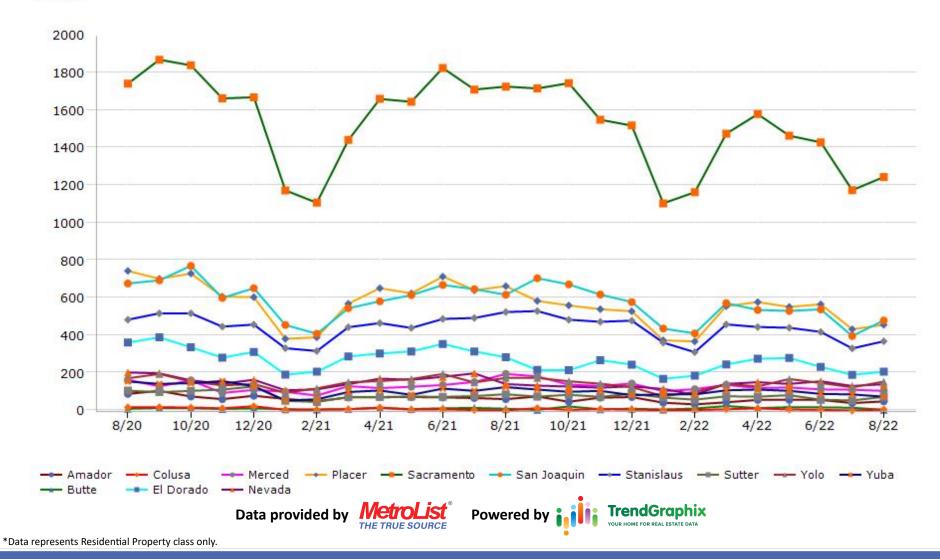

dar month.

\*Month of Inventory is calculated by dividing the number of homes that went into contract in a given calendar month into the number of homes that were active at the end of a given calendar month.



CREB CALIFORNIA REAL ESTATE BROKERS, INC.

### **New Listing**



#### CREB CALIFORNIA REAL **Trending Report: Aug 2020 - Aug 2022** ESTATE BROKERS, INC. Pended 2000 1800 1600 1400 1200 1000 800 600 400 200 0 2/21 4/21 6/21 8/21 10/21 2/22 12/20 12/21 6/22 8/22 8/20 10/20 4/22 --- Merced --- Placer --- Sacramento --- San Joaquin --- Stanislaus --- Sutter --- Yolo --- Yuba ---- Colusa --- Amador ---- El Dorado ----- Nevada - Butte TrendGraphix Data provided by MetroList Powered by

\*Data represents Residential Property class only.



CALIFORNIA REAL ESTATE BROKERS, INC.

### Sold





CREB CALIFORNIA REAL ESTATE BROKERS, INC.

# **Amador County**





#### CALIFORNIA REAL ESTATE BROKERS, INC.

# **Butte County**





CREB CALIFORNIA REAL ESTATE BROKERS, INC.

# **Colusa County**



#### CREB CALIFORNIA REAL **Trending Report: Aug 2020 - Aug 2022** ESTATE BROKERS, INC. **El Dorado County** 500 450 400 350 300 250 200 150 100 50 0 2/21 6/21 8/21 12/20 4/21 10/21 12/21 2/22 4/22 6/22 8/20 10/20 8/22 ---- Pended ---- Sold --- New Listing **TrendGraphix** Data provided by Powered by THE TRUE SOURCE \*Data represents Residential Property class only.



# **Merced County**





### CREB CALIFORNIA REAL ESTATE BROKERS, INC.

### **Nevada County**





CALIFORNIA REAL ESTATE BROKERS, INC.

# **Placer County**



#### CREB CALIFORNIA REAL **Trending Report: Aug 2020 - Aug 202