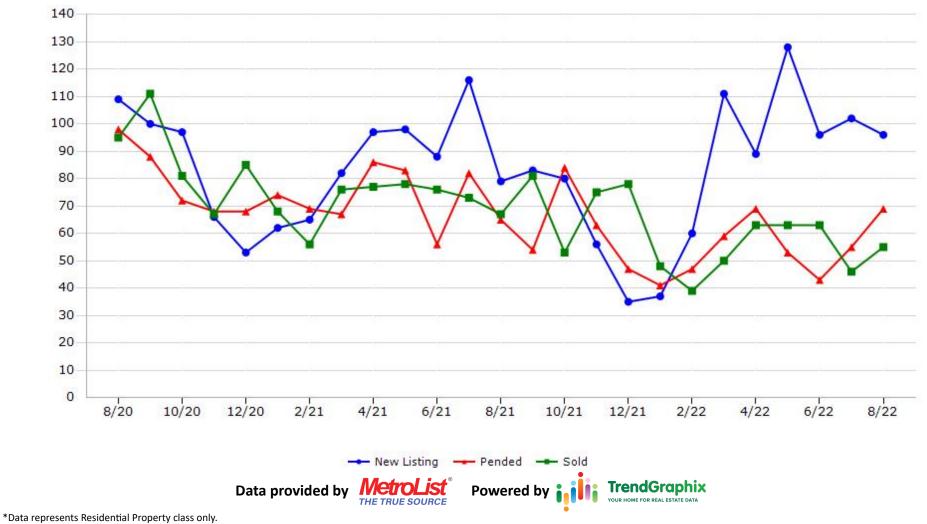

r of homes that went into contract in a given calendar month into the number of homes that were active at the end of a given calendar month.



CREB CALIFORNIA REAL ESTATE BROKERS, INC.

### **New Listing**



#### CREB CALIFORNIA REAL **Trending Report: Aug 2020 - Aug 2022** ESTATE BROKERS, INC. Pended 2000 1800 1600 1400 1200 1000 800 600 400 200 0 2/21 4/21 6/21 8/21 10/21 2/22 12/20 12/21 6/22 8/22 8/20 10/20 4/22 --- Merced --- Placer --- Sacramento --- San Joaquin --- Stanislaus --- Sutter --- Yolo --- Yuba ---- Colusa --- Amador ---- El Dorado ----- Nevada - Butte TrendGraphix Data provided by MetroList Powered by

\*Data represents Residential Property class only.



CALIFORNIA REAL ESTATE BROKERS, INC.

### Sold





CREB CALIFORNIA REAL ESTATE BROKERS, INC.

# **Amador County**





#### CALIFORNIA REAL ESTATE BROKERS, INC.

# **Butte County**





CREB CALIFORNIA REAL ESTATE BROKERS, INC.

# **Colusa County**



#### CREB CALIFORNIA REAL **Trending Report: Aug 2020 - Aug 2022** ESTATE BROKERS, INC. **El Dorado County** 500 450 400 350 300 250 200 150 100 50 0 2/21 6/21 8/21 12/20 4/21 10/21 12/21 2/22 4/22 6/22 8/20 10/20 8/22 ---- Pended ---- Sold --- New Listing **TrendGraphix** Data provided by Powered by THE TRUE SOURCE \*Data represents Residential Property class only.



# **Merced County**





### CREB CALIFORNIA REAL ESTATE BROKERS, INC.

### **Nevada County**





CALIFORNIA REAL ESTATE BROKERS, INC.

# **Placer County**



#### CREB CALIFORNIA REAL **Trending Report: Aug 2020 - Aug 2022** ESTATE BROKERS, INC. Sacramento County 2400 2200 2000 1800 1600