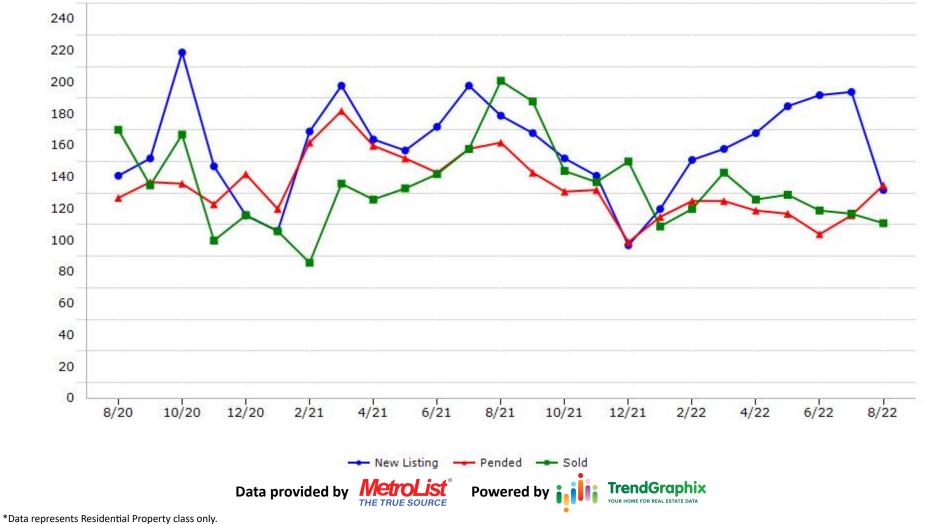

#### CREB CALIFORNIA REAL **Trending Report: Aug 2020 - Aug 2022** ESTATE BROKERS, INC. **El Dorado County** 500 450 400 350 300 250 200 150 100 50 0 2/21 6/21 8/21 12/20 4/21 10/21 12/21 2/22 4/22 6/22 8/20 10/20 8/22 ---- Pended ---- Sold --- New Listing **TrendGraphix** Data provided by Powered by THE TRUE SOURCE \*Data represents Residential Property class only.