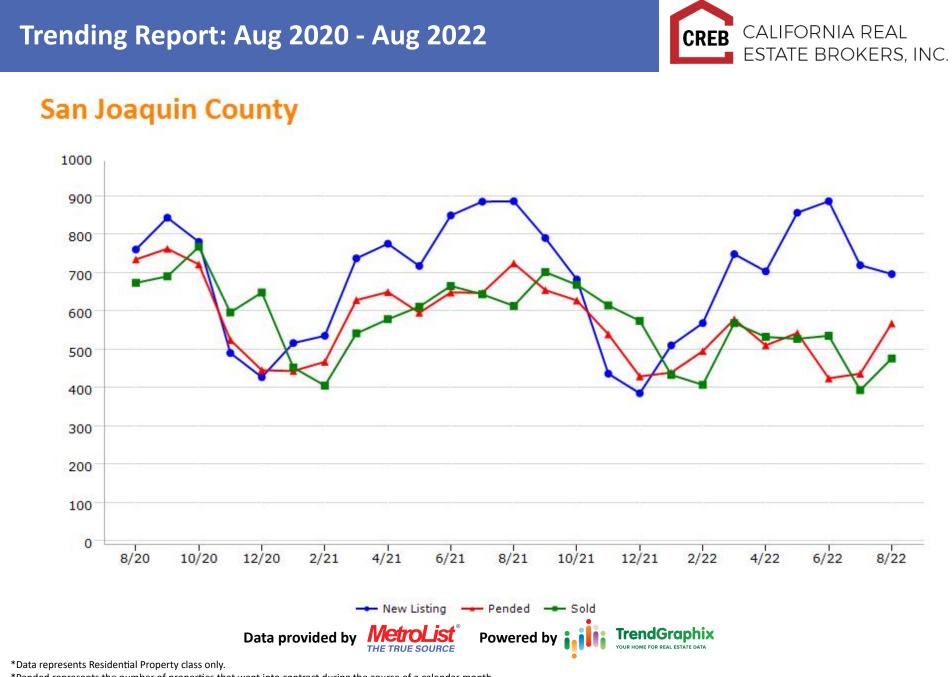

0 100 50 0 2/21 6/21 8/21 12/20 4/21 10/21 12/21 2/22 4/22 6/22 8/20 10/20 8/22 ---- Pended ---- Sold --- New Listing **TrendGraphix** Data provided by Powered by THE TRUE SOURCE \*Data represents Residential Property class only.



# **Merced County**





### CREB CALIFORNIA REAL ESTATE BROKERS, INC.

### **Nevada County**





CALIFORNIA REAL ESTATE BROKERS, INC.

# **Placer County**



#### CREB CALIFORNIA REAL **Trending Report: Aug 2020 - Aug 2022** ESTATE BROKERS, INC. Sacramento County 2400 2200 2000 1800 1600 1400 1200 1000 800 600 400 200 0 6/21 8/21 2/22 10/20 12/20 2/21 4/21 10/21 12/21 4/22 6/22 8/22 8/20 --- New Listing ---- Pended ---- Sold Data provided by **TrendGraphix** Powered by TOUR HOME FOR REAL EST THE TRUE SOURCE \*Data represents Residential Property class only.



#### CALIFORNIA REAL **Trending Report: Aug 2020 - Aug 2022** CREB ESTATE BROKERS, INC. **Stanislaus County** 800 750 700 650 600 550 500 450 400 350 300 250 200 150 100 50 0 8/21 2/21 4/21 6/21 4/22 6/22 8/20 10/20 12/20 10/21 12/21 2/22 8/22 ---- Pended ---- Sold --- New Listing **TrendGraphix** Data provided by Powered by OUR HOME FOR REAL ESTA THE TRUE SOURCE \*Data represents Residential Property class only.



**Sutter County** 





CREB CALIFORNIA REAL ESTATE BROKERS, INC.

# **Yolo County**



#### CREB CALIFORNIA REAL **Trending Report: Aug 2020 - Aug 2022** ESTATE BROKERS, INC. **Yuba County** 240 220 200 180 160 140 120 100 80 60 40 20 0 2/21 8/21 12/20 4/21 6/21 10/21 12/21 2/22 4/22 6/22 8/20 10/20 8/22 ---- Pended ---- Sold --- New Listing **TrendGraphix** Data provided by