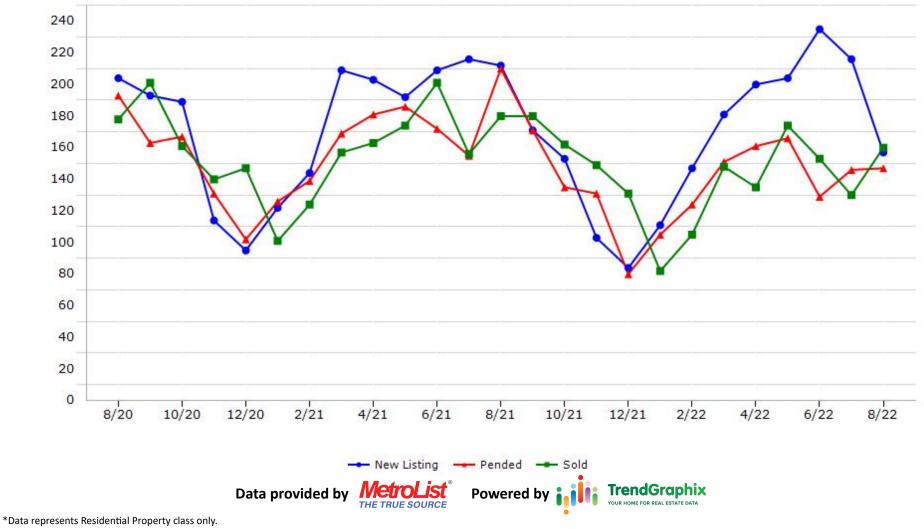

2000 1800 1600 1400 1200 1000 800 600 400 200 0 6/21 8/21 2/22 10/20 12/20 2/21 4/21 10/21 12/21 4/22 6/22 8/22 8/20 --- New Listing ---- Pended ---- Sold Data provided by **TrendGraphix** Powered by TOUR HOME FOR REAL EST THE TRUE SOURCE \*Data represents Residential Property class only.



#### CALIFORNIA REAL **Trending Report: Aug 2020 - Aug 2022** CREB ESTATE BROKERS, INC. **Stanislaus County** 800 750 700 650 600 550 500 450 400 350 300 250 200 150 100 50 0 8/21 2/21 4/21 6/21 4/22 6/22 8/20 10/20 12/20 10/21 12/21 2/22 8/22 ---- Pended ---- Sold --- New Listing **TrendGraphix** Data provided by Powered by OUR HOME FOR REAL ESTA THE TRUE SOURCE \*Data represents Residential Property class only.



**Sutter County** 





CREB CALIFORNIA REAL ESTATE BROKERS, INC.

# **Yolo County**



#### CREB CALIFORNIA REAL **Trending Report: Aug 2020 - Aug 2022** ESTATE BROKERS, INC. **Yuba County** 240 220 200 180 160 140 120 100 80 60 40 20 0 2/21 8/21 12/20 4/21 6/21 10/21 12/21 2/22 4/22 6/22 8/20 10/20 8/22 ---- Pended ---- Sold --- New Listing **TrendGraphix** Data provided by Powered by OUR HOME FOR REAL ESTATE DAT THE TRUE SOURCE \*Data represents Residential Property class only.