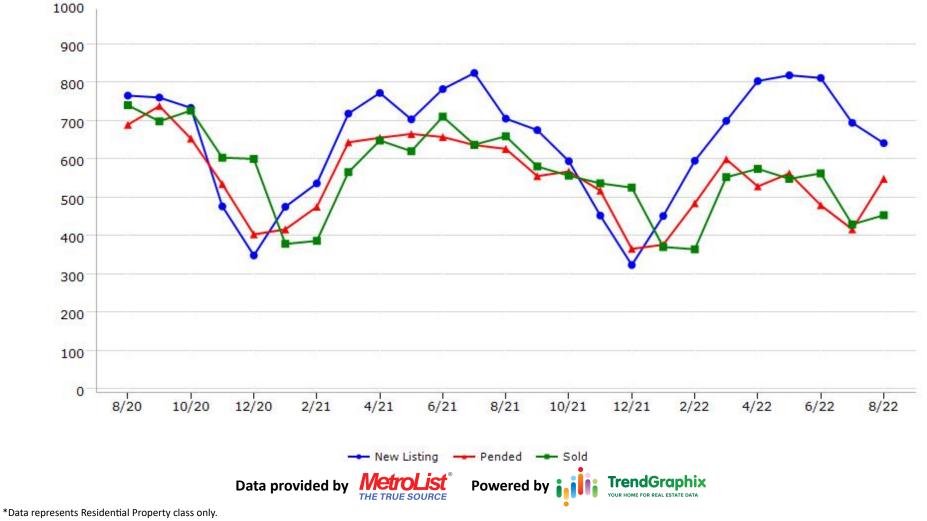

#### CREB CALIFORNIA REAL **Trending Report: Aug 2020 - Aug 2022** ESTATE BROKERS, INC. Sacramento County 2400 2200 2000 1800 1600 1400 1200 1000 800 600 400 200 0 6/21 8/21 2/22 10/20 12/20 2/21 4/21 10/21 12/21 4/22 6/22 8/22 8/20 --- New Listing ---- Pended ---- Sold Data provided by **TrendGraphix** Powered by TOUR HOME FOR REAL EST THE TRUE SOURCE \*Data represents Residential Property class only.