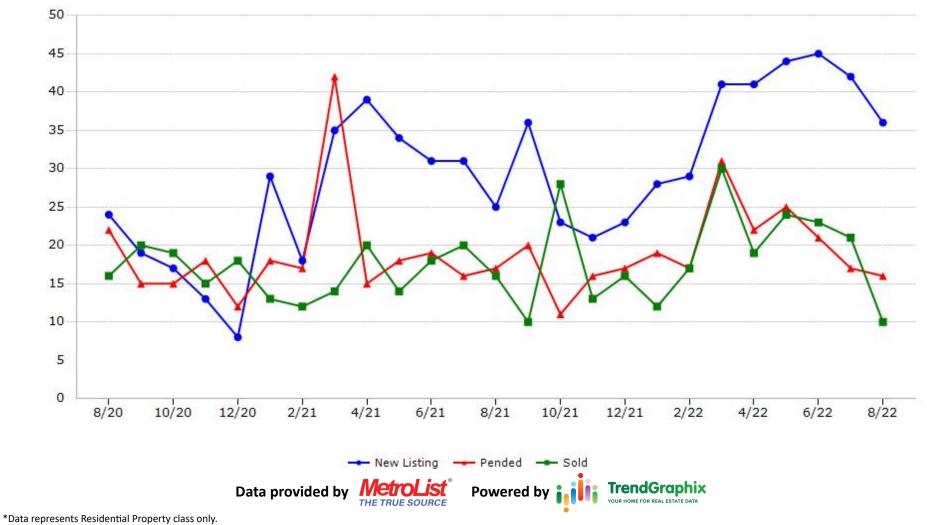

he number of homes that were active at the end of a given calendar month.



CREB CALIFORNIA REAL ESTATE BROKERS, INC.

### **New Listing**



#### CREB CALIFORNIA REAL **Trending Report: Aug 2020 - Aug 2022** ESTATE BROKERS, INC. Pended 2000 1800 1600 1400 1200 1000 800 600 400 200 0 2/21 4/21 6/21 8/21 10/21 2/22 12/20 12/21 6/22 8/22 8/20 10/20 4/22 --- Merced --- Placer --- Sacramento --- San Joaquin --- Stanislaus --- Sutter --- Yolo --- Yuba ---- Colusa --- Amador ---- El Dorado ----- Nevada - Butte TrendGraphix Data provided by MetroList Powered by

\*Data represents Residential Property class only.



CALIFORNIA REAL ESTATE BROKERS, INC.

### Sold





CREB CALIFORNIA REAL ESTATE BROKERS, INC.

# **Amador County**





#### CALIFORNIA REAL ESTATE BROKERS, INC.

# **Butte County**





CREB CALIFORNIA REAL ESTATE BROKERS, INC.

# **Colusa County**



#### CREB CALIFORNIA REAL **Trending Report: Aug 2020 - Aug 2022** ESTATE BROKERS, INC. **El Dorado County** 500 450 400 350 300 250 200 150 100 50 0 2/21 6/21 8/21 12/20 4/21 10/21 12/21 2/22 4/22 6/22 8/20 10/20 8/22 ---- Pended ---- Sold --- New Listing **TrendGraphix** Data provided by Powered by THE TRUE SOURCE \*Data represents Residential Property class only.



# **Merced County**





### CREB CALIFORNIA REAL ESTATE BROKERS, INC.

### **Nevada County**





CALIFORNIA REAL ESTATE BROKERS, INC.

# **Placer County**



#### CREB CALIFORNIA REAL **Trending Report: Aug 2020 - Aug 2022** ESTATE BROKERS, INC. Sacramento County 2400 2200 2000 1800 1600 1400 1200 1000 800 600 400 200 0 6/21 8/21 2/22 10/20 12/20 2/21 4/