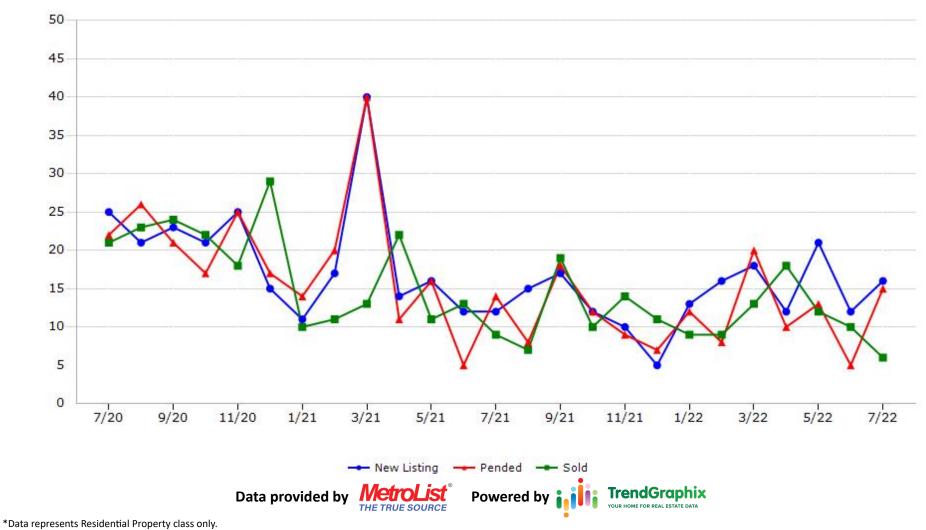

A |                       |                |   |                      |      |      |        |                      |      |      |        |

\*Pended represents the number of properties that went into contract during the course of a calendar month.

\*Month of Inventory is calculated by dividing the number of homes that went into contract in a given calendar month into the number of homes that were active at the end of a given calendar month.



CREB CALIFORNIA REAL ESTATE BROKERS, INC.

#### **New Listing**





Pended



\*Data represents Residential Property class only.



CREB CALIFORNIA REAL ESTATE BROKERS, INC.

#### Sold





#### CREB CALIFORNIA REAL ESTATE BROKERS, INC.

# **Amador County**





**Butte County** 



CREB CALIFORNIA REAL ESTATE BROKERS, INC.

# **Colusa County**





CREB CALIFORNIA REAL ESTATE BROKERS, INC.

# **El Dorado County**





## **Merced County**





#### CREB CALIFORNIA REAL ESTATE BROKERS, INC.

## **Nevada County**





CREB CALIFORNIA REAL ESTATE BROKERS, INC.

## **Placer County**





#### CREB CALIFORNIA REAL ESTATE BROKERS, INC.

## Sacramento County





#### CALIFORNIA REAL ESTATE BROKERS, INC.

# San Joaquin County





#### CALIFORNIA REAL ESTATE BROKERS, INC.

# **Stanislaus County**





CREB CALIFORNIA REAL ESTATE BROKERS, INC.

## **Sutter County**





**Yolo County** 





CREB CALIFORNIA REAL ESTATE BROKERS, INC.

## **Yuba County**