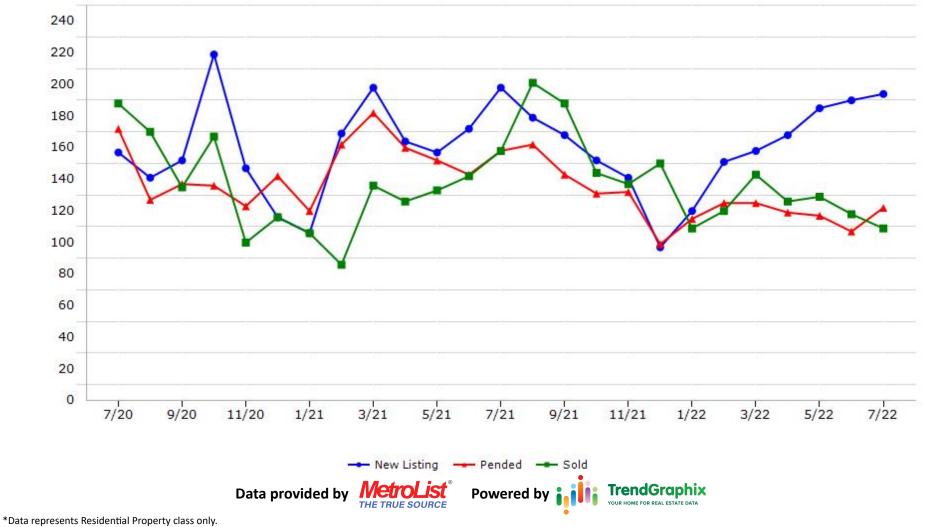

|      |      |        |

\*Pended represents the number of properties that went into contract during the course of a calendar month.

\*Month of Inventory is calculated by dividing the number of homes that went into contract in a given calendar month into the number of homes that were active at the end of a given calendar month.



CREB CALIFORNIA REAL ESTATE BROKERS, INC.

#### **New Listing**





Pended



\*Data represents Residential Property class only.



CREB CALIFORNIA REAL ESTATE BROKERS, INC.

#### Sold





#### CREB CALIFORNIA REAL ESTATE BROKERS, INC.

# **Amador County**





**Butte County** 



CREB CALIFORNIA REAL ESTATE BROKERS, INC.

# **Colusa County**





CREB CALIFORNIA REAL ESTATE BROKERS, INC.

# **El Dorado County**





## **Merced County**





#### CREB CALIFORNIA REAL ESTATE BROKERS, INC.

## **Nevada County**





CREB CALIFORNIA REAL ESTATE BROKERS, INC.

## **Placer County**





#### CREB CALIFORNIA REAL ESTATE BROKERS, INC.

## Sacramento County





#### CALIFORNIA REAL ESTATE BROKERS, INC.

# San Joaquin County





#### CALIFORNIA REAL ESTATE BROKERS, INC.

# **Stanislaus County**





CREB CALIFORNIA REAL ESTATE BROKERS, INC.

## **Sutter County**





**Yolo County** 





CREB CALIFORNIA REAL ESTATE BROKERS, INC.

## **Yuba County**