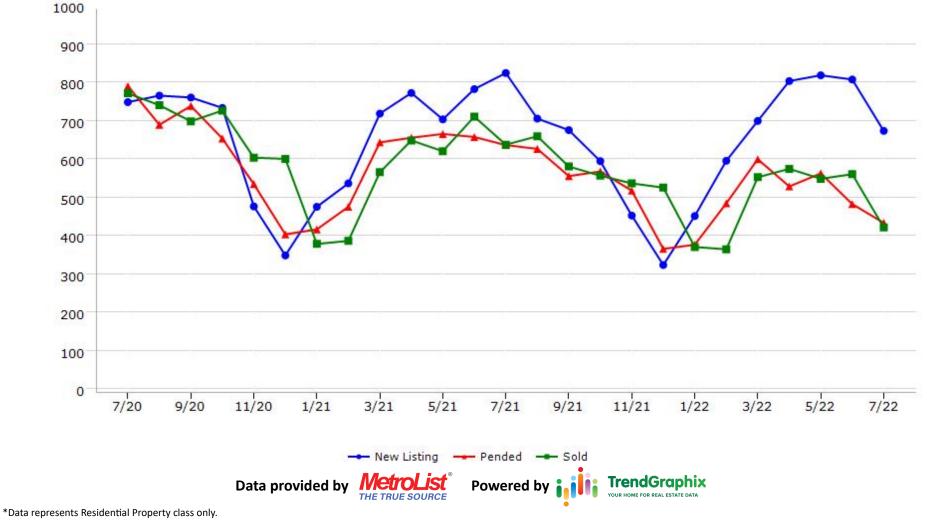

ar month.

\*Month of Inventory is calculated by dividing the number of homes that went into contract in a given calendar month into the number of homes that were active at the end of a given calendar month.



CREB CALIFORNIA REAL ESTATE BROKERS, INC.

#### **New Listing**





Pended



\*Data represents Residential Property class only.



CREB CALIFORNIA REAL ESTATE BROKERS, INC.

#### Sold





#### CREB CALIFORNIA REAL ESTATE BROKERS, INC.

# **Amador County**





**Butte County** 



CREB CALIFORNIA REAL ESTATE BROKERS, INC.

# **Colusa County**





CREB CALIFORNIA REAL ESTATE BROKERS, INC.

# **El Dorado County**





## **Merced County**





#### CREB CALIFORNIA REAL ESTATE BROKERS, INC.

## **Nevada County**





CREB CALIFORNIA REAL ESTATE BROKERS, INC.

## **Placer County**





#### CREB CALIFORNIA REAL ESTATE BROKERS, INC.

## Sacramento County





#### CALIFORNIA REAL ESTATE BROKERS, INC.

# San Joaquin County





#### CALIFORNIA REAL ESTATE BROKERS, INC.

# **Stanislaus County**





CREB CALIFORNIA REAL ESTATE BROKERS, INC.

## **Sutter County**





**Yolo County** 





CREB CALIFORNIA REAL ESTATE BROKERS, INC.

## **Yuba County**