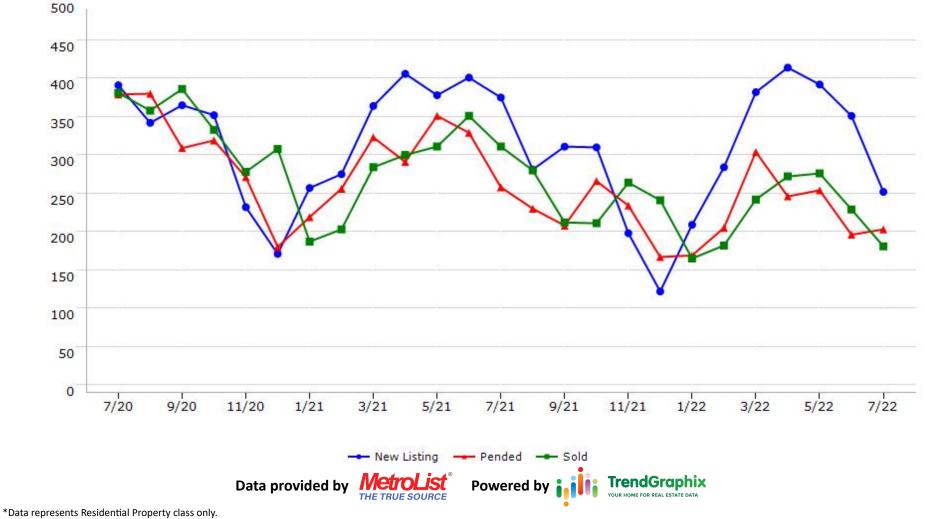

|      |        |                      |      |      |        |

\*Pended represents the number of properties that went into contract during the course of a calendar month.

\*Month of Inventory is calculated by dividing the number of homes that went into contract in a given calendar month into the number of homes that were active at the end of a given calendar month.



CREB CALIFORNIA REAL ESTATE BROKERS, INC.

#### **New Listing**





Pended



\*Data represents Residential Property class only.



CREB CALIFORNIA REAL ESTATE BROKERS, INC.

#### Sold





#### CREB CALIFORNIA REAL ESTATE BROKERS, INC.

# **Amador County**





**Butte County** 



CREB CALIFORNIA REAL ESTATE BROKERS, INC.

# **Colusa County**





CREB CALIFORNIA REAL ESTATE BROKERS, INC.

# **El Dorado County**





## **Merced County**





#### CREB CALIFORNIA REAL ESTATE BROKERS, INC.

## **Nevada County**





CREB CALIFORNIA REAL ESTATE BROKERS, INC.

## **Placer County**





#### CREB CALIFORNIA REAL ESTATE BROKERS, INC.

## Sacramento County





#### CALIFORNIA REAL ESTATE BROKERS, INC.

# San Joaquin County





#### CALIFORNIA REAL ESTATE BROKERS, INC.

# **Stanislaus County**





CREB CALIFORNIA REAL ESTATE BROKERS, INC.

## **Sutter County**





**Yolo County** 





CREB CALIFORNIA REAL ESTATE BROKERS, INC.

## **Yuba County**