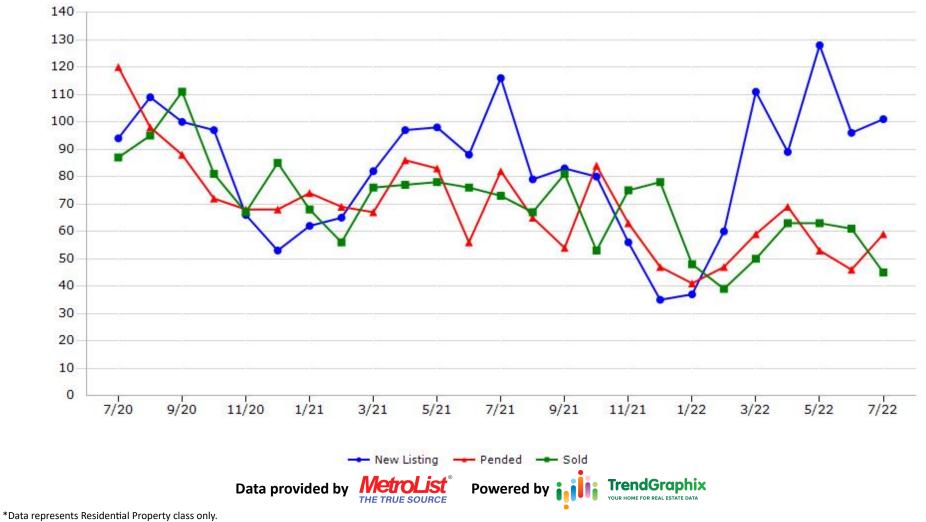

# Monthly Market Report - July 2022

CREB CALIFORNIA REAL ESTATE BROKERS, INC.

| MetroList                                                                               | New Listing By County |                |   | Pended By County     |      |      |        | Sold By County       |      |      |        |
|-----------------------------------------------------------------------------------------|-----------------------|----------------|---|----------------------|------|------|--------|----------------------|------|------|--------|
| All Areas                                                                               | Jul 2022 vs Jun 2022  |                |   | Jul 2022 vs Jun 2022 |      |      |        | Jul 2022 vs Jun 2022 |      |      |        |
| Jul 2022 vs Jun 2022                                                                    | Amador                | 101 96 5%      | + | Amador               | 59   | 46   | 28% 🕇  | Amador               | 45   | 61   | -26% 🖊 |
| New Listing                                                                             | Butte                 | 41 44 -7%      | Ŧ | Butte                | 20   | 21   | -5% 🖊  | Butte                | 20   | 23   | -13% 🖊 |
| 5388 6313 -15% 🖓                                                                        | Colusa                | 16 12 33%      | + | Colusa               | 15   | 5    | 200% 🕇 | Colusa               | 6    | 10   | -40% 🖊 |
| ř.                                                                                      | El Dorado             | 262 361 -27%   | Ŧ | El Dorado            | 213  | 206  | 3% 🕇   | El Dorado            | 191  | 239  | -20% 🖊 |
| Pended                                                                                  | Merced                | 194 190 2%     | + | Merced               | 122  | 107  | 14% 🕇  | Merced               | 109  | 118  | -8% 🖊  |
| 3638 3538 3% 🛉                                                                          | Nevada                | 176 249 -29%   | ŧ | Nevada               | 142  | 147  | -3% 🖊  | Nevada               | 134  | 162  | -17% 🖊 |
| <b>Sold</b><br>3258 4103 -21% <del>↓</del>                                              | Placer                | 683 817 -16%   | ÷ | Placer               | 443  | 492  | -10% 🖊 | Placer               | 431  | 570  | -24% 🖊 |
|                                                                                         | Sacramento            | 1854 2174 -15% | Ŧ | Sacramento           | 1244 | 1247 | 0%     | Sacramento           | 1157 | 1426 | -19% 🖊 |
|                                                                                         | San Joaquin           | 720 891 -19%   | Ŧ | San Joaquin          | 480  | 439  | 9% 🕇   | San Joaquin          | 393  | 542  | -27% 🖊 |
| Avg DOM                                                                                 | Stanislaus            | 578 637 -9%    | Ŧ | Stanislaus           | 413  | 351  | 18% 🕇  | Stanislaus           | 323  | 421  | -23% 🖊 |
| 21 17 24%                                                                               | Sutter                | 94 108 -13%    | Ŧ | Sutter               | 77   | 61   | 26% 🕇  | Sutter               | 60   | 64   | -6% 🖊  |
|                                                                                         | Yolo                  | 210 230 -9%    | Ŧ | Yolo                 | 153  | 129  | 19% 🕇  | Yolo                 | 128  | 151  | -15% 🖊 |
| Month of Inventory                                                                      | Yuba                  | 122 158 -23%   | ÷ | Yuba                 | 86   | 95   | -9% 🖊  | Yuba                 | 90   | 95   | -5% 🖊  |
| 2.4 2.1 14% 🛉                                                                           |                       |                |   |                      |      |      |        |                      |      |      |        |
|                                                                                         |                       |                |   |                      |      |      |        |                      |      |      |        |
| *Data provided by MetroList<br>HE TRUE SOURCE Powered by JUIN HOME FOR REAL ESTATE DATA |                       |                |   |                      |      |      |        |                      |      |      |        |

\*Pended represents the number of properties that went into contract during the course of a calendar month.

\*Month of Inventory is calculated by dividing the number of homes that went into contract in a given calendar month into the number of homes that were active at the end of a given calendar month.