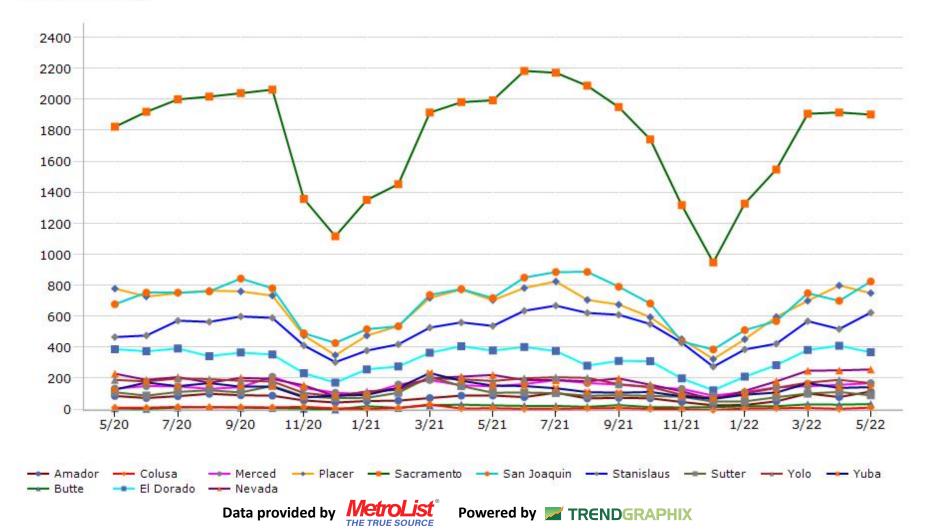

# Trending Report: May 2020 - May 2022

### **New Listing**

\*Data represents Residential Property class only.