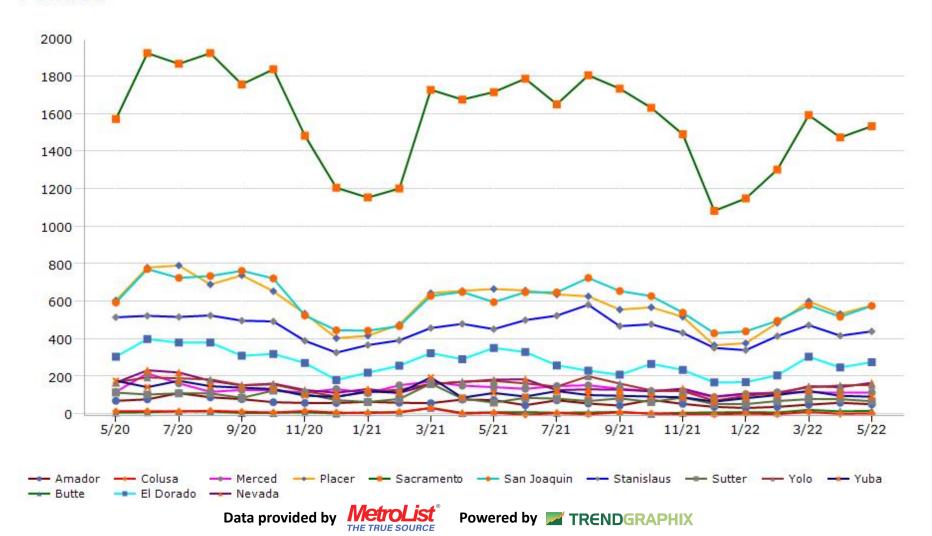

## Trending Report: May 2020 - May 2022

### Pended

\*Data represents Residential Property class only.

<sup>\*</sup>Pended represents the number of properties that went into contract during the course of a calendar month.