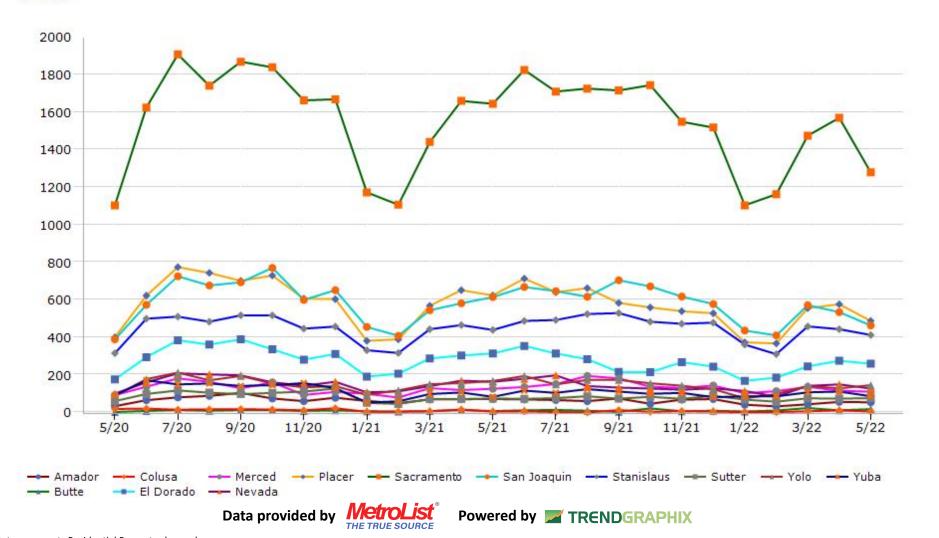

# Trending Report: May 2020 - May 2022

### Sold

\*Data represents Residential Property class only.